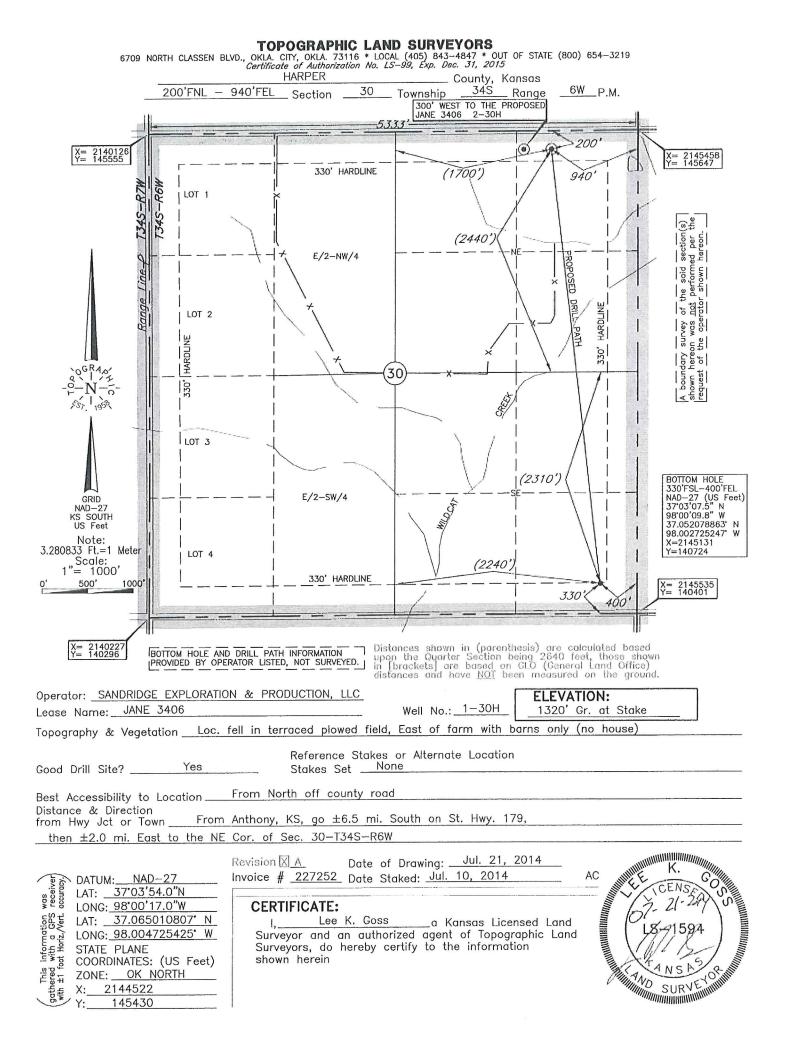

PLAT Show location of the well. Show footage to the nearest lease or unit boundary line. Show the predicted locations of lease roads, tank batteries, pipelines and electrical lines, as required by the Kansas Surface Owner Notice Act (House Bill 2032). You may attach a separate plat if desired. 200 ft.- 940 ft. LEGEND Well Location Ο Tank Battery Location **Pipeline Location** ----- Electric Line Location Lease Road Location EXAMPLE : : : ÷ 30 . . . . . . . . . ..... .... . . . . . . . . 1980' FSL SEWARD CO. 3390' FEL

NOTE: In all cases locate the spot of the proposed drilling locaton.

#### In plotting the proposed location of the well, you must show:

- 1. The manner in which you are using the depicted plat by identifying section lines, i.e. 1 section, 1 section with 8 surrounding sections, 4 sections, etc.
- 2. The distance of the proposed drilling location from the south / north and east / west outside section lines.
- 3. The distance to the nearest lease or unit boundary line (in footage).
- 4. If proposed location is located within a prorated or spaced field a certificate of acreage attribution plat must be attached: (C0-7 for oil wells; CG-8 for gas wells).
- 5. The predicted locations of lease roads, tank batteries, pipelines, and electrical lines.

# **Unit Description:**

All of Section 30-T34S-R06W Harper County

## **Surface Owner:**

Larry E. Whisman & Jane A Whisman, HW 722 E. Walnut Street Anthony, KS 67003 620-842-3660

Jane 3406 1-30H & Jane 3406 2-30H

This plat is for proposed information only and may not represent the final drilling pad layout of wells, utilities or tank battery. Please refer to the Kansas Survey Plat for the actual location of wells. Conservation Division Finney State Office Building 130 S. Market, Rm. 2078 Wichita, KS 67202-3802