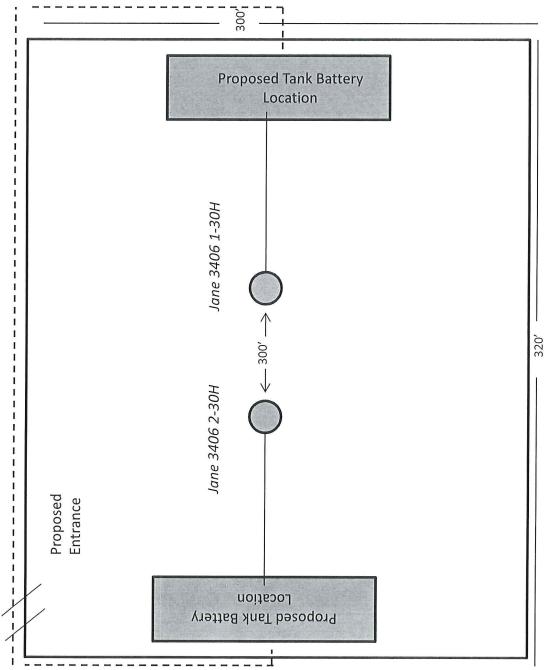

## Jane 3406 1-30H

## Lease Information Sheet

## **Surface Owner:**

Larry E. Whisman & Jane A Whisman, HW 722 E. Walnut Street Anthony, KS 67003 620-842-3660

Jane 3406 1-30H & Jane 3406 2-30H

This plat is for proposed information only and may not represent the final drilling pad layout of wells, utilities or tank battery. Please refer to the Kansas Survey Plat for the actual location of wells. Conservation Division Finney State Office Building 130 S. Market, Rm. 2078 Wichita, KS 67202-3802