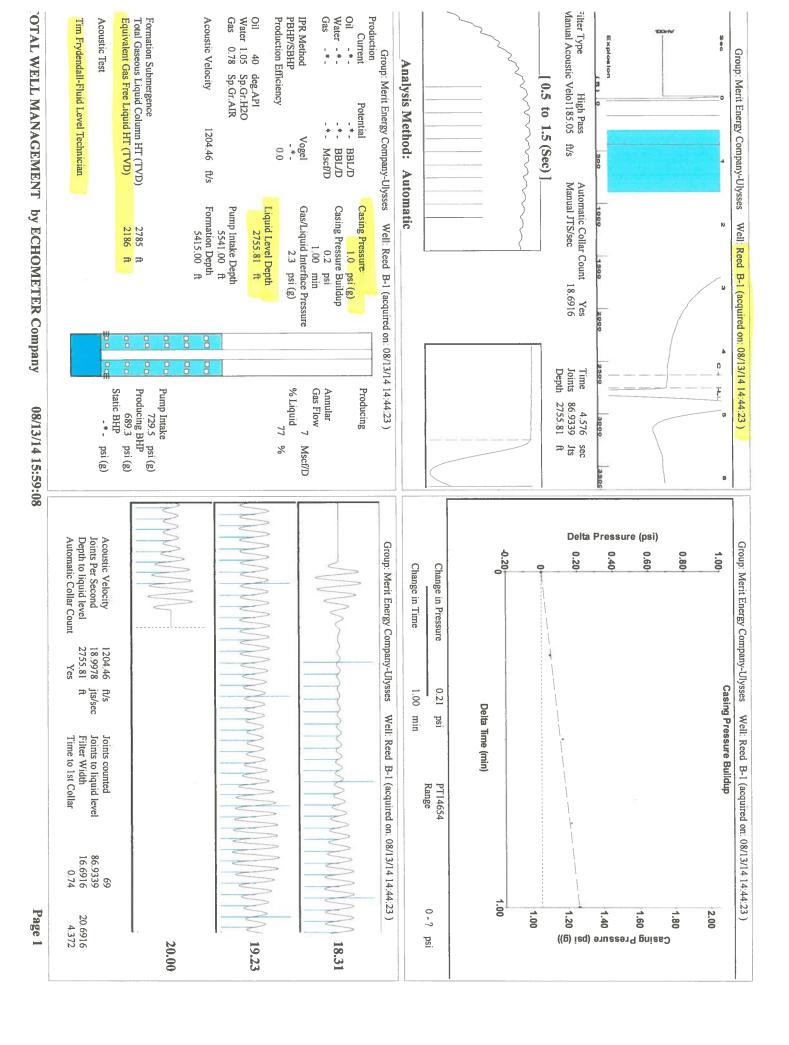

| KCC District Office #4 - 2301 E. 13th Street, Hays, KS 67601-2651                             | Phone 785.625.0550 |  |



Conservation Division District Office No. 1 210 E. Frontview, Suite A Dodge City, KS 67801



Phone: 620-225-8888 Fax: 620-225-8885 http://kcc.ks.gov/

Sam Brownback, Governor

Shari Feist Albrecht, Chair Jay Scott Emler, Commissioner Pat Apple, Commissioner

August 14, 2014

Ross King Merit Energy Company, LLC 13727 NOEL RD STE 1200 DALLAS, TX 75240

Re: Temporary Abandonment API 15-067-21471-00-00 REED B 1 NW/4 Sec.01-30S-35W Grant County, Kansas

## Dear Ross King:

"Your temporary abandonment (TA) application for the well listed above has been approved. In accordance with K.A.R. 82-3-111 the TA status of this well will expire 08/14/2015.

- \* If you return this well to service or plug it, please notify the District Office.
- \* If you sell this well you are required to file a Transf