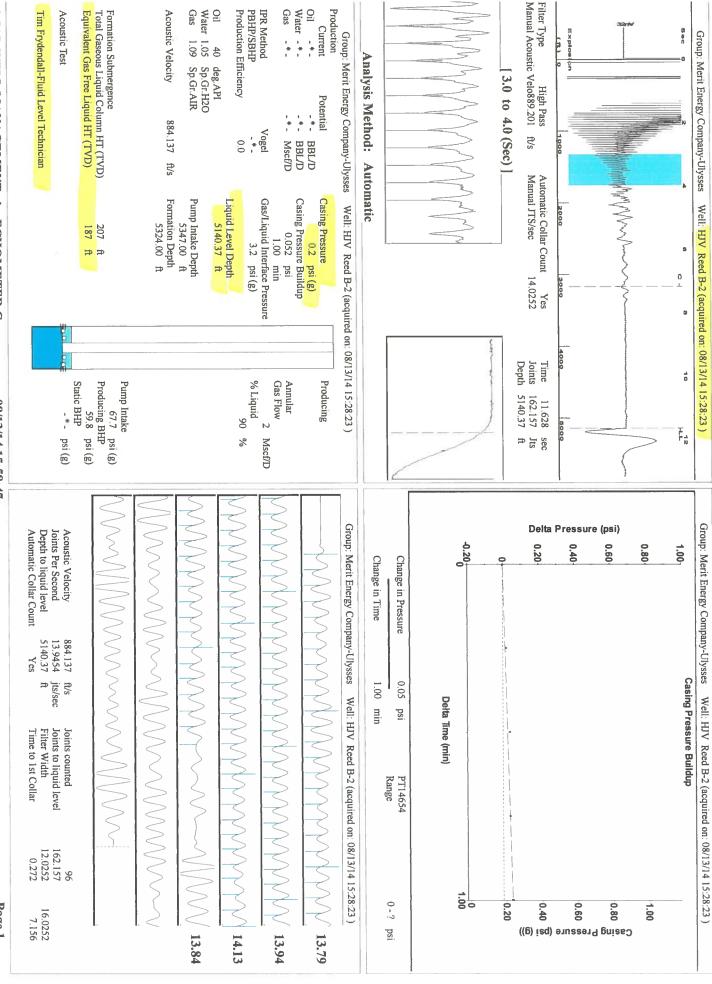

---------------------------------------------------------------------------------------------------------------------------------------------------------------------------------------------------------------|-----------------------------------------------------------------------------------------------|--------------------|--|
| These than the same has been seen that the same than the s | KCC District Office #2 / UPGS - 3450 N. Rock Road, Building 600, Suite 601, Wichita, KS 67226 | Phone 316.630.4000 |  |
| The control of the co | KCC District Office #3 - 1500 SW Seventh Steet, Chanute, KS 66720                             | Phone 620.432.2300 |  |
| Similar Street S | KCC District Office #4 - 2301 E. 13th Street, Hays, KS 67601-2651                             | Phone 785.625.0550 |  |



Conservation Division District Office No. 1 210 E. Frontview, Suite A Dodge City, KS 67801



Phone: 620-225-8888 Fax: 620-225-8885 http://kcc.ks.gov/

Sam Brownback, Governor

Shari Feist Albrecht, Chair Jay Scott Emler, Commissioner Pat Apple, Commissioner

August 19, 2014

Ross King Merit Energy Company, LLC 13727 NOEL RD STE 1200 DALLAS, TX 75240

Re: Temporary Abandonment API 15-067-21481-00-00 HJV REED B 2 SW/4 Sec.01-30S-35W Grant County, Kansas

## Dear Ross King:

"Your temporary abandonment (TA) application for the well listed above has been approved. In accordance with K.A.R. 82-3-111 the TA status of this well will expire 08/19/2015.

- \* If you return this well to service or plug it, please notify the District Office.
- \* If you sell this well you are required to file a Tr