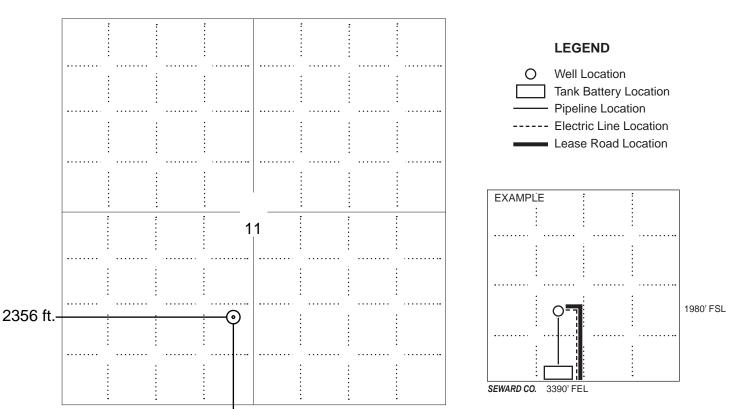

Well will not be drilled or Permit Expired Date: \_

Signature of Operator or Agent:

| For KCC    | Use:   |  |
|------------|--------|--|
| Effective  | Date:  |  |
| District # | :      |  |
| SGA?       | Yes No |  |

# KANSAS CORPORATION COMMISSION OIL & GAS CONSERVATION DIVISION

1219177

Form C-1

March 2010

Form must be Typed

Form must be Signed

All blanks must be Filled