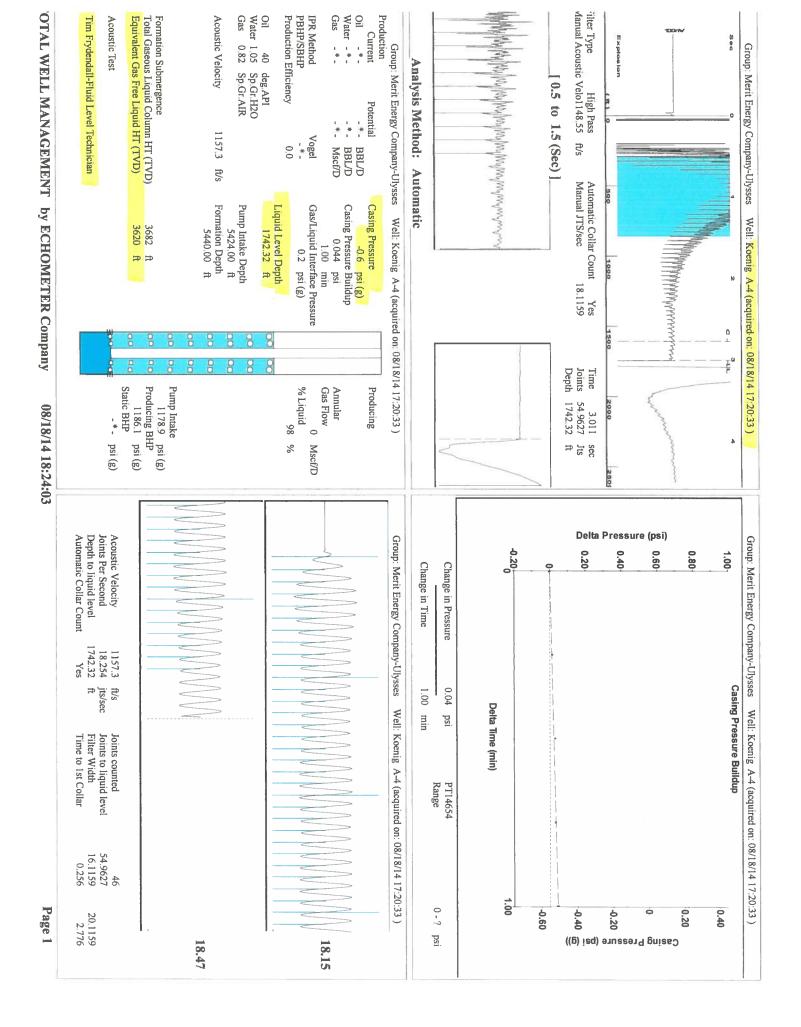

| KCC District Office #4 - 2301 E. 13th Street, Hays, KS 67601-2651                             | Phone 785.625.0550 |



Conservation Division District Office No. 1 210 E. Frontview, Suite A Dodge City, KS 67801



Phone: 620-225-8888 Fax: 620-225-8885 http://kcc.ks.gov/

Shari Feist Albrecht, Chair Jay Scott Emler, Commissioner Pat Apple, Commissioner Sam Brownback, Governor

August 21, 2014

Ross King Merit Energy Company, LLC 13727 NOEL RD STE 1200 DALLAS, TX 75240

Re: Temporary Abandonment API 15-081-21023-00-01 KOENIG A 4 SE/4 Sec.04-29S-34W Haskell County, Kansas

Dear Ross King:

"Your temporary abandonment (TA) application for the well listed above has been approved. In accordance with K.A.R. 82-3-111 the TA status of this well will expire 08/21/2015.

\* If you return this well to service or plug it, please notify the District Office.

\* If you sell this well you are required to file a Transfer