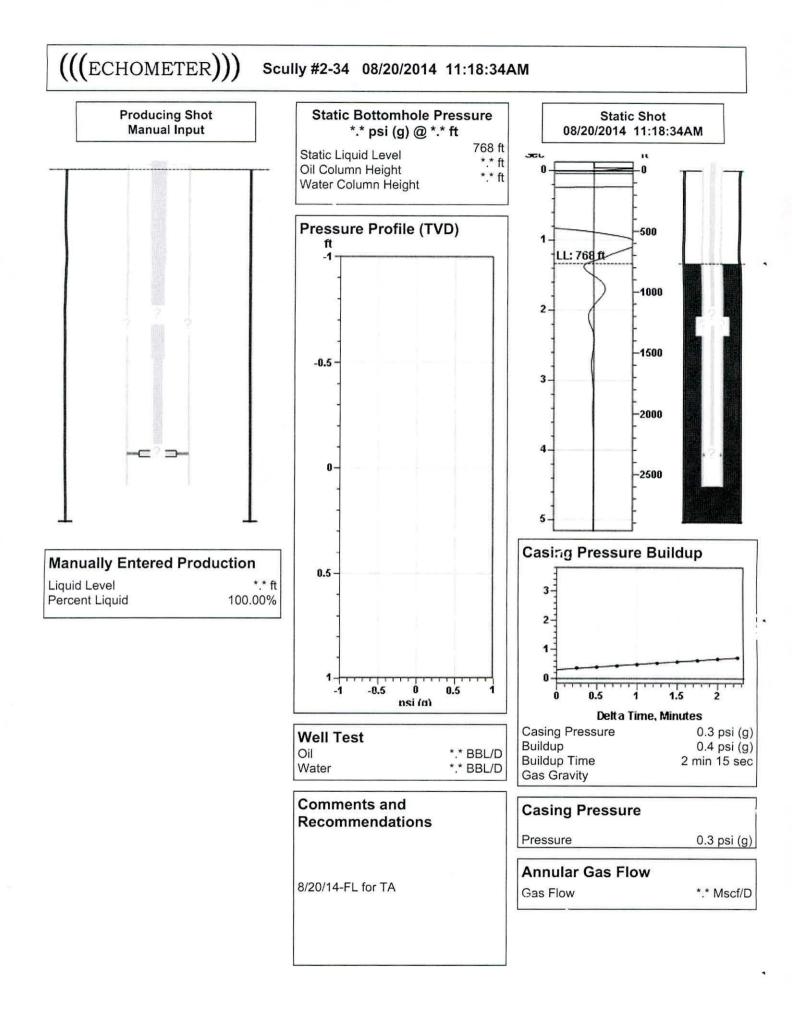

| Phone 785.625.0550                                                                            |                    |  |



Conservation Division District Office No. 2 3450 N. Rock Road Building 600, Suite 601 Wichita, KS 67226



Phone: 316-630-4000 Fax: 316-630-4005 http://kcc.ks.gov/

Shari Feist Albrecht, Chair Jay Scott Emler, Commissioner Pat Apple, Commissioner Sam Brownback, Governor

August 22, 2014

Mindy Wooten Trek AEC, LLC 155 N MARKET STE 710 WICHITA, KS 67202-1821

Re: Temporary Abandonment API 15-115-19025-00-00 SCULLY A 2-34 NW/4 Sec.34-18S-02E Marion County, Kansas

Dear Mindy Wooten:

"Your temporary abandonment (TA) application for the well listed above has been approved. In accordance with K.A.R. 82-3-111 the TA status of this well will expire 08/22/2015.

\* If you return this well to service or plug it, please notify the District Office.

\* If you sell this well you are required to fil