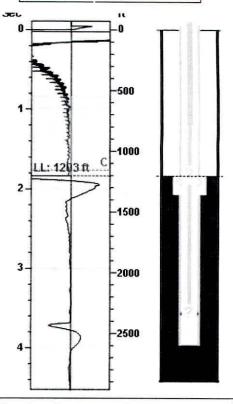

# Static Bottomhole Pressure \*.\* psi (g) @ \*.\* ft

1203 ft

\*.\* ft \*.\* ft

Static Liquid Level
Oil Column Height
Water Column Height