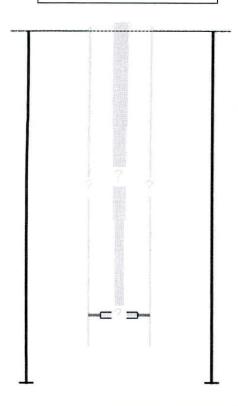

# Static Bottomhole Pressure \*.\* psi (g) @ \*.\* ft

1203 ft

\*.\* ft \*.\* ft

Static Liquid Level
Oil Column Height
Water Column Height