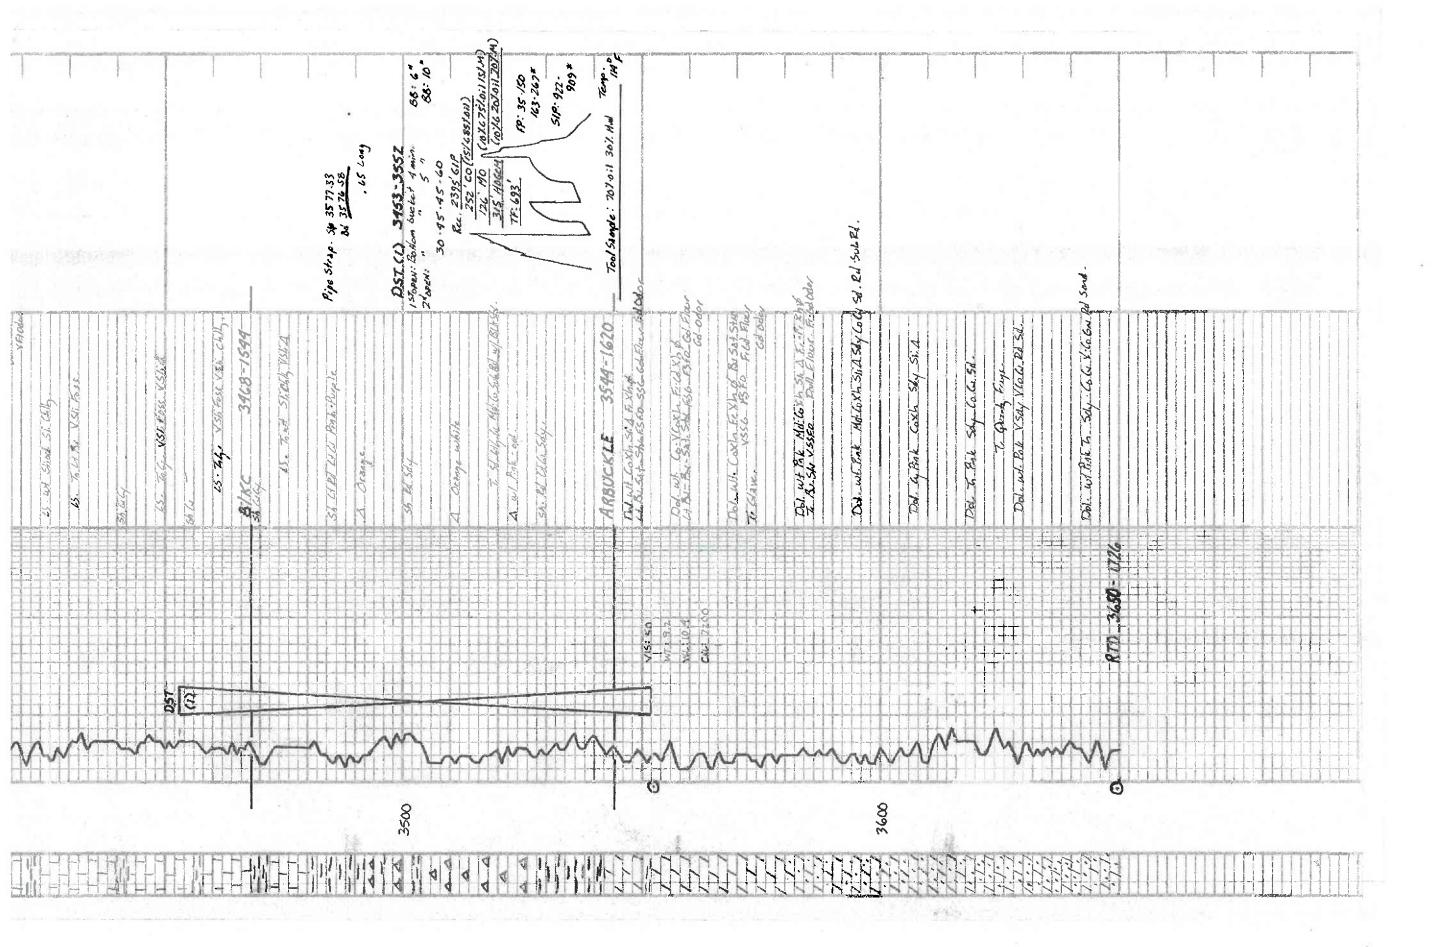

REIFSCHNEIDER 3 Formation: DST1"ARBUCKLE"3453-3552 Pool: WILDCAT Job Number: A062 5585 Temperature , °F 5585 Temperature , °F 135.0 122.5 110.0 97.5 85.0 72.5 0.09 14:00 12:00 p = 1602.08REIFSCHNEIDER 3 10:00 p = 909.255585 Time Temp = 114.10p = 266.998:00 p = 162.74p = 922.08p = 150.07p = 34.9000:9 p = 1615.27LD DAVIS DRILLING LLC DST1"ARBUCKLE"3453-3552 Start Test Date: 2014/06/30 Final Test Date: 2014/06/30 4:00 2014/6/30 2000 1600 1200 400 -400 800 5585 Pressure , psi(a) 5585 Pressure , psi(a)

### **Test Results**

RECOVERY: 2395' GIP

252' CGO 15%G, 85%O

126' MCGO 10%G, 75%O, 15%M 315' HOCGM 10%G, 20%O, 70%M

693' TOTAL FLUID **GRAVITY: 36 @ 60 deg** 

TOOL SAMPLE: 70% OIL, 30% MUD

#### **DRILL-STEM TEST TICKET** FILE: REIFSCHNEIDER 3 DST1

| Company_LD DAVIS DRILLING INC      | C                   | Lease & Well No. REIF    | SCHNEIDER 3           |                          |
|------------------------------------|---------------------|--------------------------|-----------------------|--------------------------|
| Contractor LD RIG 1                |                     | Charge to_LD DAVIS D     | ORILLING INC.         |                          |
| Elevation1924 KBFormation_         | ARBUCKL             | E_Effective Pay          | Ft                    | t. Ticket No. A062       |
| Date 6-29-14 Sec. 1 Tw             |                     |                          |                       | ARTON State KANSAS       |
| Test Approved By KIM SHOEMAKER     |                     | _ Diamond Representative | AND                   | DY CARREIRA              |
| Formation Test No. 1 Interva       | I Tested from 34    | 453 ft. to               | 3552 ft. Total De     | pth3552_ft.              |
| Packer Depth3448 ft. Size          | 6 3/4 in.           | Packer depth             | ft.                   | Size6 3/4 in.            |
| Packer Depth3453 ft. Size          | 6 3/4 in.           | Packer depth             | ft.                   | Size6 3/4in.             |
| Depth of Selective Zone Set        |                     |                          |                       |                          |
| Top Recorder Depth (Inside)        | 3434 <sub>ft.</sub> | Recorder Number          | 5585 Cap              | p5000 P.S.I.             |
| Bottom Recorder Depth (Outside)    | 3455 ft.            | Recorder Number          | 8471 Ca               | np10000 P.S.I.           |
| Below Straddle Recorder Depth      | ft.                 | Recorder Number          | Cap                   | p P.S.I.                 |
| Mud Type CHEMICAL Viscosity        | 50                  | Drill Collar Length      | <u> </u>              | I.D. <u>2 1/4</u> in.    |
| Weight 9.2 Water Loss              | 7.0cc               | . Weight Pipe Length     | 0 <sub>ft.</sub>      | I.D. 2 7/8 in            |
| Chlorides                          | 2000 P.P.M.         | Drill Pipe Length        | 3420 <sub>ft.</sub>   | I.D. <u>3 1/2</u> in     |
| Jars: Make STERLING Serial Number  | 09                  | Test Tool Length         | 33 <sub>ft.</sub>     | Tool Size 3 1/2-IF in    |
| Did Well Flow? NO Reversed         | OutNO               | Anchor Length            | 99 <sub>ft.</sub>     | Size 4 1/2-FH in         |
| Main Hole Size 7 7/8 Tool Joint    | Size 4 1/2 XH in.   | Surface Choke Size       | 1in.                  | Bottom Choke Size 5/8 in |
| Blow: 1st Open: BOB IN 4 MIN.      |                     |                          |                       | (6"bb)                   |
| 2nd Open: BOB IN 5 MIN.            |                     |                          |                       | (10"bb)                  |
| Recovered 2395 ft. of GIP          |                     |                          |                       |                          |
| Recovered 252 ft. of CGO 15%G, 85% | OO                  |                          |                       |                          |
| Recovered 126 ft. of MCGO 10%G, 7  | 75%O, 15%M          |                          |                       |                          |
| Recovered 315 ft. of HOCGM 10%G    | , 20%O, 70%M        |                          |                       |                          |
| Recovered 693 ft. of TOTAL FLUID   | GRAVIT              | TY: 36 @ 60 deg          | Price                 | e Job                    |
| Recoveredft. of                    |                     |                          | Othe                  | er Charges               |
| Remarks:                           |                     |                          | Insu                  | irance                   |
| g                                  |                     |                          |                       |                          |
| TOOL SAMPLE: 70%OIL, 30%MUD        |                     |                          | A.M.                  | al                       |
| Time Set Packer(s) 6:37 AM P.M     |                     | 9:37 AM                  |                       | m Temperature114         |
| Initial Hydrostatic Pressure       |                     | (A)1                     | 615 P.S.I.            |                          |
| Initial Flow Period                |                     | (B)                      | 35 P.S.I. to (C)_     | 150 <sub>P.S.I.</sub>    |
| Initial Closed In Period           | William Colors      | (D)                      | 922 P.S.I.            |                          |
| Final Flow Period                  | Minutes45           | (E)                      | 163 P.S.I. to (F)_    | 267 <sub>P.S.I.</sub>    |
| Final Closed In Period             | Minutes 60          |                          | 909 P.S.I.            |                          |
| Final Hydrostatic Pressure         |                     | (H)1                     | 602 <sub>P.S.I.</sub> |                          |

-3453-3552