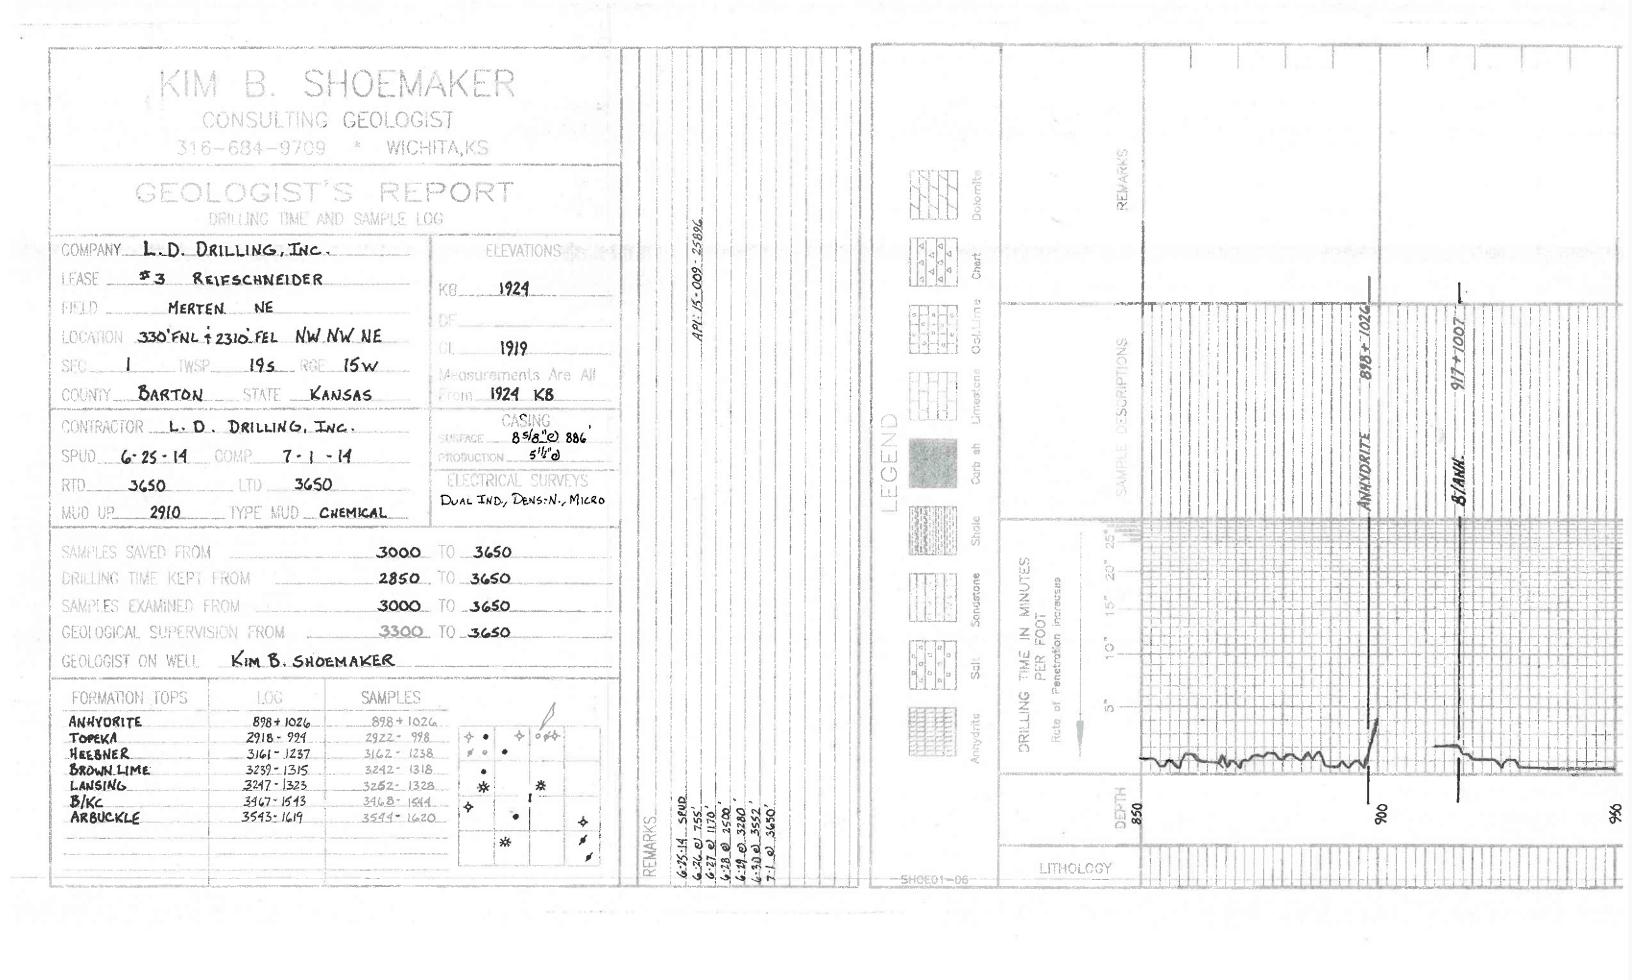

## L. D. DRILLING, INC. 7 SW 26th Avenue

10-3650'

| Cus                                                       | GREAT BEND, KS 67530 |        |          |         |       |      |        |           |                                         |             |  |  |  |  |
|-----------------------------------------------------------|----------------------|--------|----------|---------|-------|------|--------|-----------|-----------------------------------------|-------------|--|--|--|--|
| Customer L.D. Drig INC Order  Lease Riefschwieder #3 Date |                      |        |          |         |       |      |        |           |                                         |             |  |  |  |  |
| Lea                                                       | ise Rie              | £50    | hvie     | dor     | # =   | 3    | Date   |           |                                         |             |  |  |  |  |
| Des                                                       | ecription of         | Pine / | sed      | 51/2    | 11    |      |        |           |                                         |             |  |  |  |  |
| Des                                                       | scription of         | ripe   | Name and | 7 4300  |       |      |        |           | *************************************** |             |  |  |  |  |
| Am                                                        | ount/                | 1/3    |          |         | TOP   | ROW  | 50     |           |                                         | <u>-</u> -3 |  |  |  |  |
| Jts.                                                      | Ft.                  | Ins.   | Ft.      | Ins.    | Ft.   | Ins. | Ft.    | Ins.      | Ft.                                     | Ins.        |  |  |  |  |
| 1                                                         | 32                   | 05     | 32       | 20      | 40    | 33   | 31     | 69        |                                         |             |  |  |  |  |
| 2                                                         | 42                   | 87     | 42       | 28      | 40    | 36   | 31     | 28        |                                         |             |  |  |  |  |
| 3                                                         | 26                   | 33     | 42       | 60      | 40    | 30   | 32     | 83        |                                         |             |  |  |  |  |
| 4                                                         | 32                   | 45     | 44       | 44      | 33    | 50   | 29     | 37        |                                         |             |  |  |  |  |
| 5                                                         | .42                  | 22     | 55       | 74      | 32    | 35   | 5/     | 23        |                                         |             |  |  |  |  |
| 6                                                         | 43                   | 94     | -39      | 30      | 31    | 64   | 40     | 35        | -                                       |             |  |  |  |  |
| 7                                                         | 27                   | 97     | 27       | 35      | 32    | 74   | 3/     | 60        |                                         |             |  |  |  |  |
| 8                                                         | 39                   | 23     | 28       | 15      | 27    | 33   | 40     | 34        |                                         |             |  |  |  |  |
| 9                                                         | 4/                   | 87     | 20       | 110     | 29    | 15   | 5/     | 6/        |                                         |             |  |  |  |  |
| 10                                                        | 70                   | 07     | 23       | 7/      | 3/    | 67   | 31     | 68        | * 12.3                                  |             |  |  |  |  |
| 12                                                        | 21                   | 00     | 30.      | of when | 20    | 78   | 70     | 26        |                                         |             |  |  |  |  |
| 13                                                        | 31                   | 25     | 20       | 20      | 200   | 50   | 23     | 00        |                                         |             |  |  |  |  |
| 14                                                        | 30                   | 15     | 30       | 00      | 25    | 77   | 2/3    | 20        |                                         |             |  |  |  |  |
| 15                                                        | 36                   | 78     | 47       | 54      | 22    | 76   | 21     | 23        |                                         |             |  |  |  |  |
| 16                                                        | 32                   | 84     | 40       | 450     | 37    | 77   | 31     | 57        | 101                                     |             |  |  |  |  |
| 17                                                        | 31                   | 95     | 32       | 80      | 37    | 23   | 216    | 36        |                                         |             |  |  |  |  |
| 18                                                        | 42                   | 52     | 34       | 0.3     | 27    | 35   | 31     | 22        | - ou                                    | 7           |  |  |  |  |
| 19                                                        | 27                   | 71     | 32       | 23      | 28    | 40   | 32     | 22        | - 64                                    |             |  |  |  |  |
| 20                                                        | 44                   | 96     | 44       | 32      | 25    | 30   | 40     | 38        | 25                                      |             |  |  |  |  |
| 21                                                        | 31                   | 40     | 25       | 20      | 29    | 86   | 32     | 14        | - oce                                   | ,           |  |  |  |  |
| 22                                                        | 27                   | 85     | 31       | 67      | 31    | 44   | 40.    | 40        | - BLE                                   | 1           |  |  |  |  |
| 23                                                        | 33                   | 58     | 21       | 44      | 33    | Sho  | 31     | 83        | -64                                     | 1           |  |  |  |  |
| 24                                                        | 32                   | 85     | 31       | 94      | 32    | 48   | 54,    |           |                                         |             |  |  |  |  |
| 25                                                        | 30                   | 69     | 22       | 16      | 33    | 18   | 1      |           | obeller in the                          | is.         |  |  |  |  |
| 26                                                        | 30                   | 30     | 31       | 00      | 28    | 75   |        |           |                                         |             |  |  |  |  |
| 27                                                        | 32                   | 50     | 32       | 15      | 29    | 52   | P      | 7         |                                         | 4           |  |  |  |  |
| 28                                                        | 30                   | 20     | 32/      | 17      | 28    | 83   | 1.00   |           |                                         |             |  |  |  |  |
|                                                           | 33                   | 03     | 10       | 77      | 40    | 34   |        | 3 7       |                                         | Y6          |  |  |  |  |
| 30                                                        | 52                   | 80     | 146      | 25      | 40    | 97   | mm (2) | comp only |                                         |             |  |  |  |  |
| =                                                         |                      |        | E 03 7 7 | 40      | 41 7  | 1 6  | 0 KA 1 | 11        | 41                                      |             |  |  |  |  |
| Total                                                     | 1024                 | 49     | 1022     | 06      | 161   | 1)   | ///    | 14        |                                         |             |  |  |  |  |
| Total                                                     | AL PIECES            | 49     | LENG     | 7H 35   | 806.1 | for  | ///    | NCHES     |                                         |             |  |  |  |  |