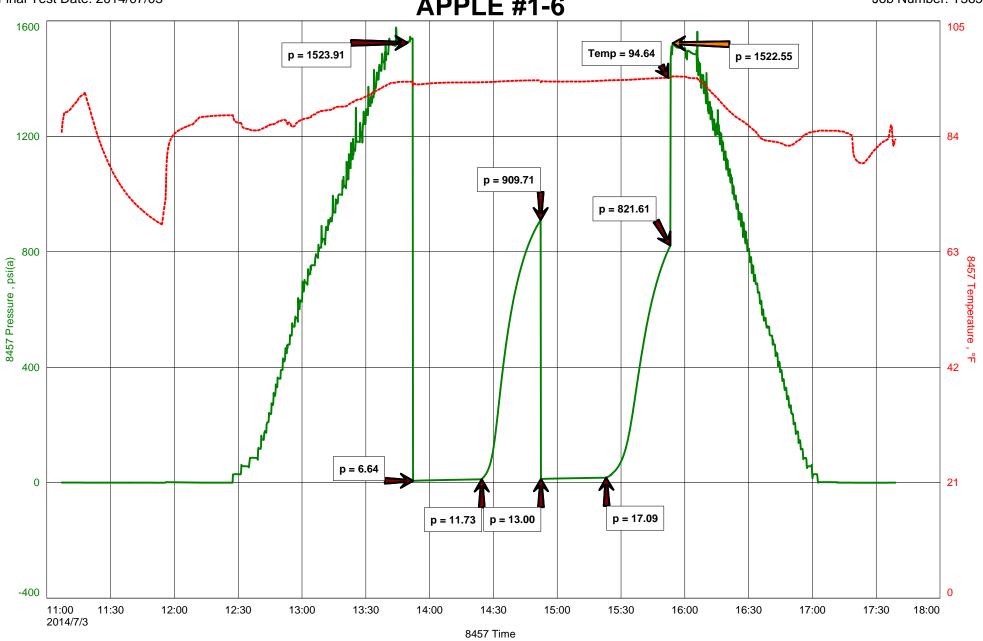

| •               |                     |
| Test Type           | CONVENTIONAL                     |                 |                     |
| Formation           | DST #4, LANSING "F-G", 3172-3214 |                 |                     |
| Well Fluid Type     | 01 Oil                           |                 |                     |
| Start Test Date     | 2014/07/03                       | Start Test Time | 11:07:00            |

2014/07/03

### Test Recovery:

**Final Test Date** 

RECOVERED: 10' VSOCM 1% OIL, 99% MUD

TOOL SAMPLE: 5% OIL, 95% MUD

L.D. DRILLING, INC. DST #4, LANSING "F-G", 3172-3214 Start Test Date: 2014/07/03

Final Test Date: 2014/07/03

### **APPLE #1-6**

**APPLE #1-6** Formation: DST #4, LANSING "F-G", 3172-3214

Pool: WILDCAT Job Number: T365





# P.O. Box 157 DISINGTON, KANSAS 6754

HOISINGTON, KANSAS 67544 (800) 542-7313

### DRILL-STEM TEST TICKET

FILE: APPLE1-6DST4

TIME ON: 11:07
TIME OFF: 17:39

| Company L.D. DRILLING, INC.