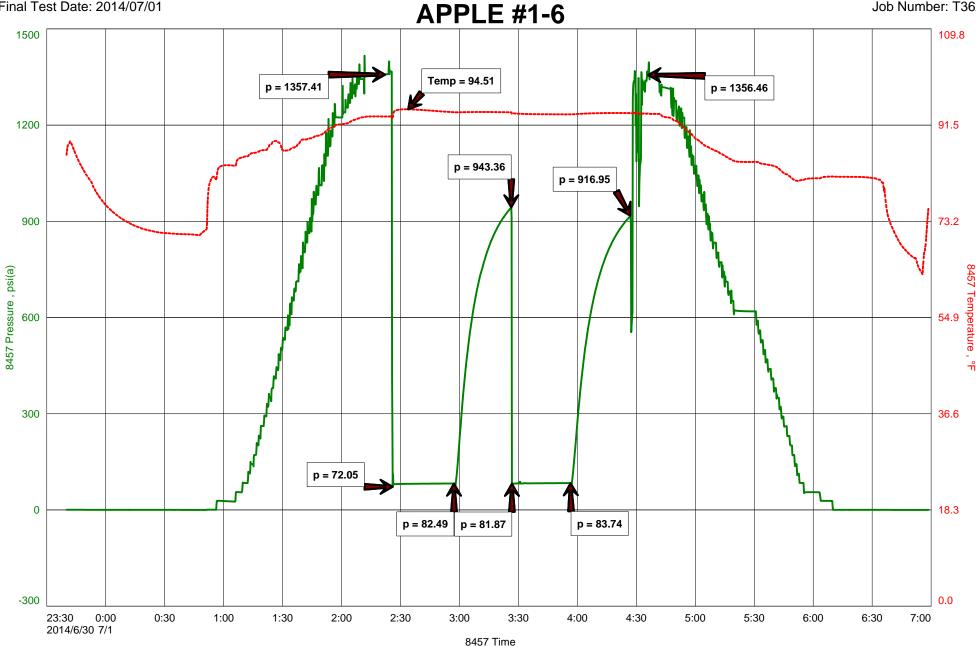

K.B. to Ground: 7.00ft

**NOTES** 

Due to negative results of all drill stem tests conducted on this well, it was determined that the Apple #1 be plugged and abandoned as a dry test. No electrical logs were run on this well.

### daily drilling report

| DATE       | 7:00 AM DEPTH | REMARKS                                                                                                                                                                       |
|------------|---------------|-------------------------------------------------------------------------------------------------------------------------------------------------------------------------------|
| 06/30/2014 |               | Geologist Keith Reavis and Logan Walker on location @ 0730 hrs, 2634 ft. drilling ahead, show in Topeka warrants test, short trip, TOH for DST #1                             |
| 07/01/2014 | 2915          | conduct and complete DST #1, TIH w/bit, drill lower Topeka, show warrants test, TOH for DST #2                                                                                |
| 07/02/2014 | 3040          | conduct and complete DST #2, TIH w/bit, resumed drilling Heebner, Lansing A thru D, show warrants test, TOH for DST #3, conducting DST #3                                     |
| 07/03/2014 | 3192          | complete DST $\#3$ , successful test, TIH w/bit, resumed drilling, shows in F and G warrant test, conduct and complete DST $\#4$ , successful test, TIH w/bit resume drilling |
| 07/04/2014 | 3290          | shows in the H and I warrant test, TOH for DST #5,conduct and complete DST #5 successful test, TIH w/bit resume drilling, TD @3360 2030hrs off location @ 2230 hrs            |