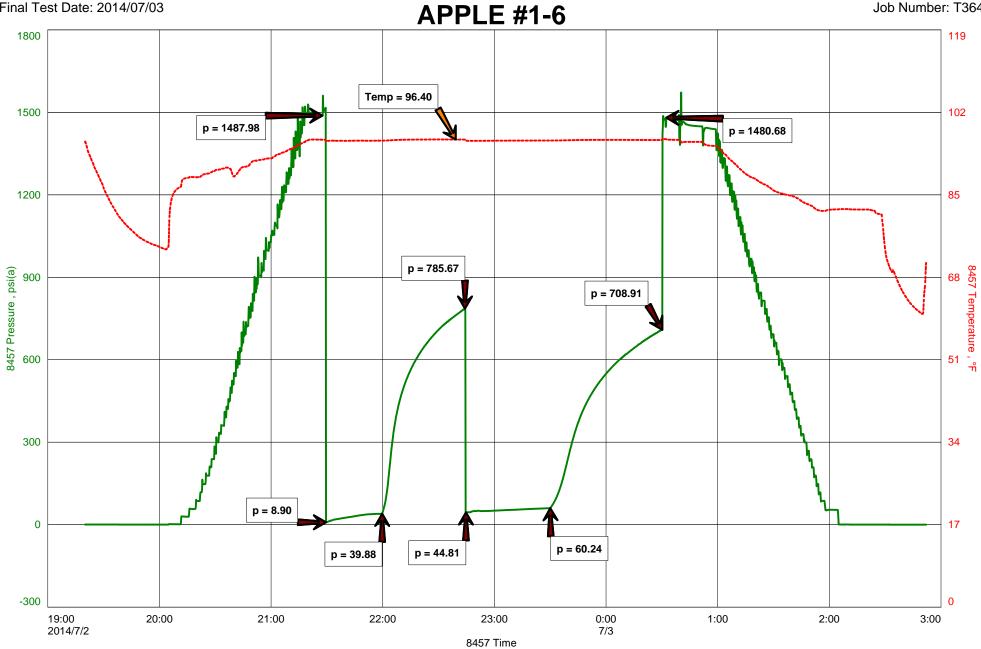

|                                                  |
| Start Test Date                      | 2014/07/02                                      | Start Test Time                                | 19:20:00                                         |
| Final Test Date                      | 2014/07/03                                      | Final Test Time                                | 02:53:00                                         |

#### **Test Recovery:**

RECOVERED: 5' SMCO, 93% OIL, 7% MUD, GRAVITY: 39

115' SOCM, 8% OIL, 92% MUD

120' TOTAL FLUID

**TOOL SAMPLE: 4% OIL, 96% MUD** 

L.D. DRILLING, INC. DST #3, LANSING "A-B", 3110-3172 Start Test Date: 2014/07/02

Final Test Date: 2014/07/03

Pool: WILDCAT Job Number: T364

Formation: DST #3, LASNING "A-B", 3110-3172

**APPLE #1-6** 





Contractor SKYTOP DRILLING RIG #1

1933 KB

Test Approved By KEITH REAVIS

Depth of Selective Zone Set

Top Recorder Depth (Inside)

Bottom Recorder Depth (Outside)

9.1

STERLING

7 7/8

Below Straddle Recorder Depth

Sec.

CHEMICAL Viscosity

NO

Water Loss

Serial Number

Reversed Out

**Tool Joint Size** 

Formation

3105 ft. Size

3110 ft. Size

Twp.

Elevation

Date 7-2-14

Formation Test No.

Packer Depth

Packer Depth

Mud Type

Weight

Chlorides

Jars: Make

Did Well Flow?

Main Hole Size

#### **DIAMOND TESTING** P.O. Box 157

HOISINGTON, KANSAS 67544 (800) 542-7313

TIME ON: 19:20 7-2-14

TIME OFF: 02:53 7-3-14

**DRILL-STEM TEST TICKET** FILE: APPLE1-6DST3 Lease & Well No. APPLE #1-6 Charge to L.D. DRILLING. INC. LANSING "A-B" Effective Pay\_ T364 Ft. Ticket No. ROOKS KANSA