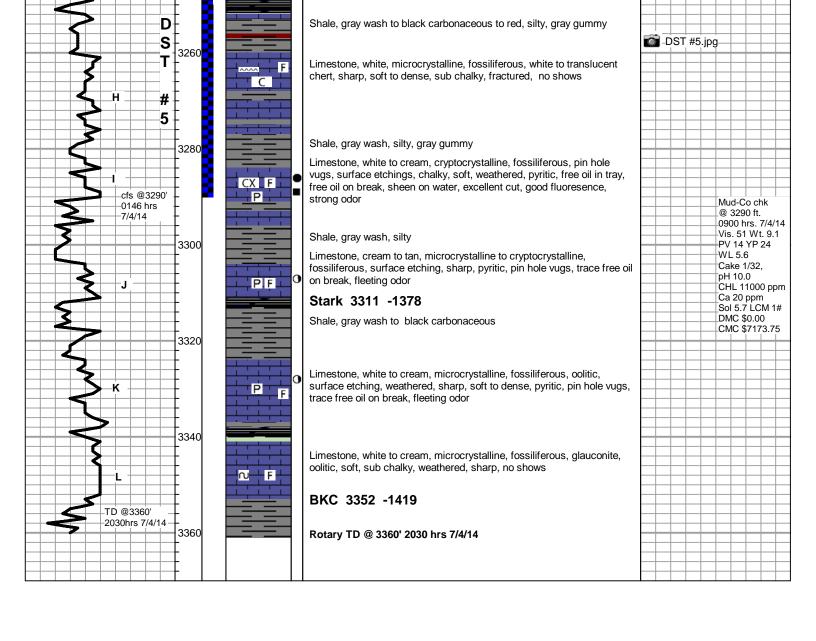

### daily drilling report

| DATE       | 7:00 AM DEPTH | REMARKS                                                                                                                                                                       |
|------------|---------------|-------------------------------------------------------------------------------------------------------------------------------------------------------------------------------|
| 06/30/2014 |               | Geologist Keith Reavis and Logan Walker on location @ 0730 hrs, 2634 ft. drilling ahead, show in Topeka warrants test, short trip, TOH for DST #1                             |
| 07/01/2014 | 2915          | conduct and complete DST #1, TIH w/bit, drill lower Topeka, show warrants test, TOH for DST #2                                                                                |
| 07/02/2014 | 3040          | conduct and complete DST #2, TIH w/bit, resumed drilling Heebner, Lansing A thru D, show warrants test, TOH for DST #3, conducting DST #3                                     |
| 07/03/2014 | 3192          | complete DST $\#3$ , successful test, TIH w/bit, resumed drilling, shows in F and G warrant test, conduct and complete DST $\#4$ , successful test, TIH w/bit resume drilling |
| 07/04/2014 | 3290          | shows in the H and I warrant test, TOH for DST #5,conduct and complete DST #5 successful test, TIH w/bit resume drilling, TD @3360 2030hrs off location @ 2230 hrs            |

### well comparison sheet

|              | 1933     | Well<br>2048' FSL<br>Sec 6-T6S          | L #<br>& 1680' | FWL     | 102  | COMPARIS Mclaugi SE SE SW Sec 6-T6 | hin #1 |     | 1912 | Sec 12-1 | #1-12<br>&1408' F | ural |
|--------------|----------|-----------------------------------------|----------------|---------|------|------------------------------------|--------|-----|------|----------|-------------------|------|
| Formation    | Sample   | Sub-Sea                                 | Log            | Sub-Sea | Log  | Sub-Sea                            |        | Log | Log  | Sub-Sea  | Sample            | Log  |
| Topeka       | 2874     | -941                                    | no log         | Sub Sea | 2865 | -942                               | 1      | под | 2846 | -934     | -7                | Hog  |
|              | -        | 100000000000000000000000000000000000000 | no rog         |         |      | _                                  | -      |     |      |          |                   |      |
| Heebner      | 3078     | -1145                                   | 25             |         | 3075 | -1152                              | 7      |     | 3047 | -1135    | -10               | 43   |
| Lansing      | 3118     | -1185                                   |                |         | 3118 | -1195                              | 10     |     | 3088 | -1165    | -20               |      |
| Muncie Creek | 3249     | -1316                                   |                |         |      |                                    |        |     | 3213 | -1290    | -26               |      |
| Base KC      | 3352     | -1419                                   |                |         |      |                                    |        |     | 3320 | -1397    | -22               | 5/   |
| Arbuckle     | not read | hed                                     |                |         | 3535 | -1612                              |        |     | 3440 | -1517    |                   |      |
| Total Depth  | 3360     | -1427                                   |                |         | 3545 | -1622                              | 195    |     | 3483 | -1560    | 133               |      |
|              | 3102     | -1169                                   |                |         |      |                                    |        |     |      |          |                   |      |