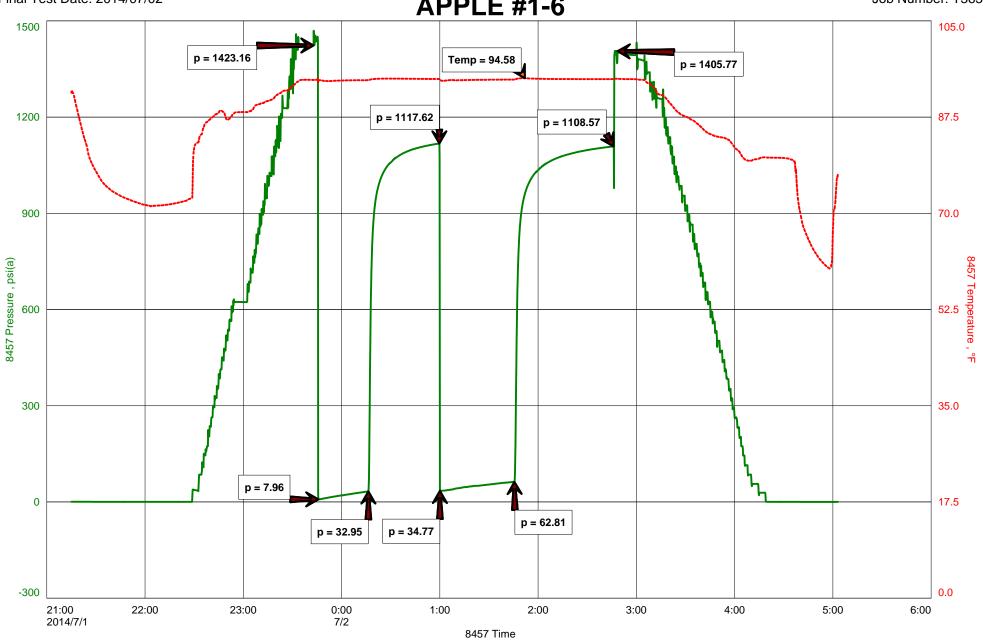

*Well Name APPLE #1-6 Report Date** 2014/07/02 Unique Well ID **DST #2, LOWER TOPEKA, 3000-3040 Prepared By TIM VENTERS** SEC 6-6S-17W, ROOKS CO. KS. Surface Location **Field WILDCAT Qualified By KEITH REAVIS** Well Type Vertical CONVENTIONAL **Test Type DST #2, LOWER TOPEKA, 3000-3040 Formation Well Fluid Type** 01 Oil

2014/07/01

2014/07/02

Test Recovery:

**Start Test Date** 

**Final Test Date** 

**RECOVERED: 65' MUD** 

55' WCM, 37% WATER, 63% MUD

120' TOTAL FLUID

**TOOL SAMPLE: TRACE OIL, 14% WATER, 86% MUD** 

CHLORIDES: 22,000 ppm

PH: 7.5

RW: .42 @ 70 deg.

L.D. DRILLING, INC. DST #2, LOWER TOPEKA, 3000-3040

Start Test Date: 2014/07/01 Final Test Date: 2014/07/02

### **APPLE #1-6**

**APPLE #1-6** Formation: DST #2, LOWER TOPEKA, 3000-3040

Pool: WILDCAT Job Number: T363





### P.O. Box 157

HOISINGTON, KANSAS 67544 (800) 542-7313

### **DRILL-STEM TEST TICKET**

FILE: APPLE1-6DST2

TIME ON: 21:15 7-1-14

TIME OFF: 05:03 7-2-14

| Company L.D. DRILLING, INC.