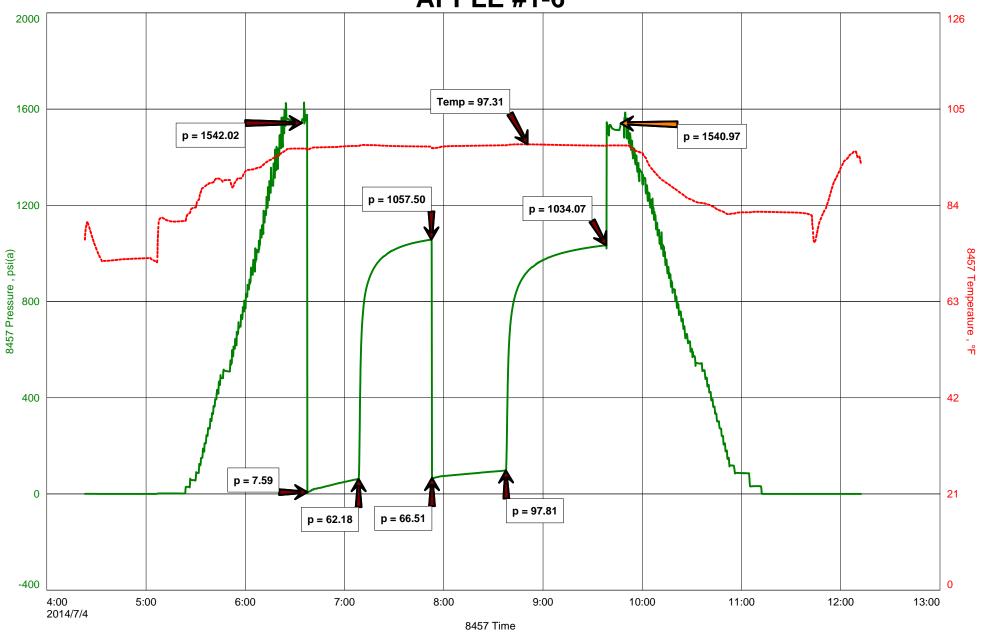

|
| Start Test Date         | 2014/07/04                       | Start Test Time | 04:23:00            |
| Final Test Date         | 2014/07/04                       | Final Test Time | 12:13:00            |
|                         |                                  |                 |                     |

L.D. DRILLING, INC.

#### **Test Recovery:**

**Company Name** 

RECOVERED: 70' VSOHMCW, 1% OIL, 58% WATER, 41% MUD 120' VSOWCM, 2% OIL, 36% WATER, 62% MUD

190' TOTAL FLUID

TOOL SAMPLE: TRACE OIL, 74% WATER, 26% MUD

CHLORIDES: 35,000 ppm

PH: 7.0

RW: , .22 @ 76 deg.

L.D. DRILLING, INC. DST #5, LANSING "H-I", 3220-3290 Start Test Date: 2014/07/04

Final Test Date: 2014/07/04

APPLE #1-6 Formation: DST #5, LANSING "H-I", 3220-3290

Pool: WILDCAT Job Number: T366







# P.O. Box 157

HOISINGTON, KANSAS 67544 (800) 542-7313

### **DRILL-STEM TEST TICKET**

TIME ON: 04:23
TIME OFF: 12:13

FILE: APPLE1-6DST5 Company L.D. DRILLING, INC. Lease & Well No. APPLE #1-6 Contractor SKYTOP DRILLING RIG #1 Charge to L.D. DRILLING. INC. LANSING "H-I" Effective Pay\_ 1933 KB T366 Elevation Formation Ft. Ticket No. ROOKS KANSAS Date 7-4-14 6 S Range 17 W County Sec. Twp. State Test Approved By KEITH REAVIS TIMOTHY T. VENTERS Diamond Representative 3290 ft. Total Depth\_ 3220 ft. to Formation Test No. Interval Tested from 3290 ft. 3215 ft. Size 6 3/4 6 3/4 Packer depth Packer Depth ft. Size in. 3220 ft. Size 6 3/4 6 3/4 Packer Depth Packer depth ft. Size Depth of Selective Zone Set 3206 ft 8457 Cap. 10,000 P.S.I. Top Recorder Depth (Inside) Recorder Number 5,025 P.S