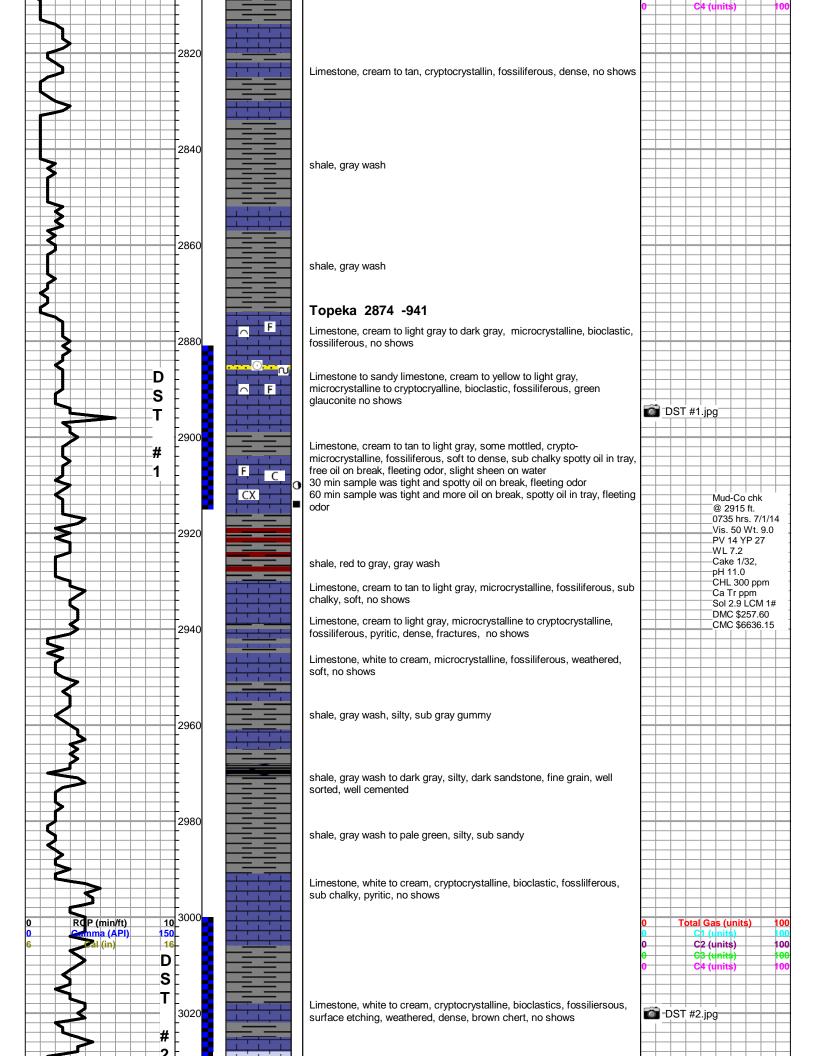

### daily drilling report

| DATE       | 7:00 AM DEPTH | REMARKS                                                                                                                                                                       |
|------------|---------------|-------------------------------------------------------------------------------------------------------------------------------------------------------------------------------|
| 06/30/2014 |               | Geologist Keith Reavis and Logan Walker on location @ 0730 hrs, 2634 ft. drilling ahead, show in Topeka warrants test, short trip, TOH for DST #1                             |
| 07/01/2014 | 2915          | conduct and complete DST #1, TIH w/bit, drill lower Topeka, show warrants test, TOH for DST #2                                                                                |
| 07/02/2014 | 3040          | conduct and complete DST #2, TIH w/bit, resumed drilling Heebner, Lansing A thru D, show warrants test, TOH for DST #3, conducting DST #3                                     |
| 07/03/2014 | 3192          | complete DST $\#3$ , successful test, TIH w/bit, resumed drilling, shows in F and G warrant test, conduct and complete DST $\#4$ , successful test, TIH w/bit resume drilling |
| 07/04/2014 | 3290          | shows in the H and I warrant test, TOH for DST #5,conduct and complete DST #5 successful test, TIH w/bit resume drilling, TD @3360 2030hrs off location @ 2230 hrs            |

### well comparison sheet

|              | 1933     | Well<br>2048' FSL<br>Sec 6-T6S          | L #<br>& 1680' | FWL     | 102  | COMPARIS Mclaugi SE SE SW Sec 6-T6 | hin #1 |     | 1912 | Sec 12-1 | #1-12<br>&1408' F | ural |
|--------------|----------|-----------------------------------------|----------------|---------|------|------------------------------------|--------|-----|------|----------|-------------------|------|
| Formation    | Sample   | Sub-Sea                                 | Log            | Sub-Sea | Log  | Sub-Sea                            |        | Log | Log  | Sub-Sea  | Sample            | Log  |
| Topeka       | 2874     | -941                                    | no log         | Sub Sea | 2865 | -942                               | 1      | под | 2846 | -934     | -7                | Hog  |
|              | -        | 100000000000000000000000000000000000000 | no rog         |         |      | _                                  | -      |     |      |          |                   |      |
| Heebner      | 3078     | -1145                                   | 25             |         | 3075 | -1152                              | 7      |     | 3047 | -1135    | -10               | 43   |
| Lansing      | 3118     | -1185                                   |                |         | 3118 | -1195                              | 10     |     | 3088 | -1165    | -20               |      |
| Muncie Creek | 3249     | -1316                                   |                |         |      |                                    |        |     | 3213 | -1290    | -26               |      |
| Base KC      | 3352     | -1419                                   |                |         |      |                                    |        |     | 3320 | -1397    | -22               | 5/   |
| Arbuckle     | not read | hed                                     |                |         | 3535 | -1612                              |        |     | 3440 | -1517    |                   |      |
| Total Depth  | 3360     | -1427                                   |                |         | 3545 | -1622                              | 195    |     | 3483 | -1560    | 133               |      |
|              | 3102     | -1169                                   |                |         |      |                                    |        |     |      |          |                   |      |