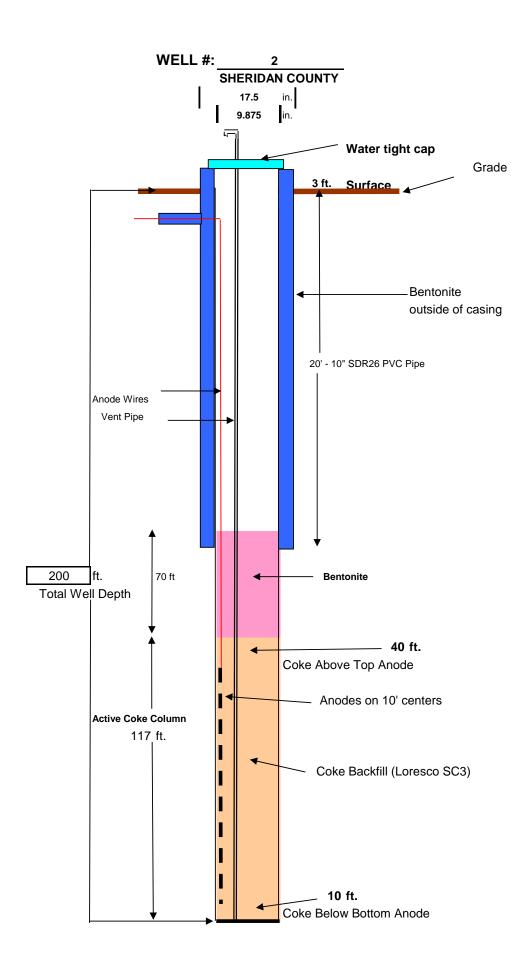

## CATHODIC PROTECTION BOREHOLE INTENT All blanks must be Filled

Must be approved by the KCC sixty (60) days prior to commencing well.

| Expected Spud Date:                                                                       | Spot Description:                                                                                       |
|-------------------------------------------------------------------------------------------|---------------------------------------------------------------------------------------------------------|
| month day year                                                                            |                                                                                                         |
|                                                                                           | Sec Twp S. R E W                                                                                        |
| OPERATOR: License#                                                                        | feet from N / S Line of Section feet from E / W Line of Section                                         |
| Name:                                                                                     |                                                                                                         |
| Address 1:                                                                                |                                                                                                         |
| Address 2:                                                                                |                                                                                                         |
| City:                                                                                     | County:                                                                                                 |
| Contact Person:                                                                           | Facility Name:                                                                                          |
| Phone:                                                                                    | Borehole Number:                                                                                        |
| CONTRACTOR: License#                                                                      | Ground Surface Elevation: MSI                                                                           |
| Name:                                                                                     | Cathodic Borehole Total Depth: feet                                                                     |
| Type Drilling Equipment:                                                                  | Depth to Bedrock: fee                                                                                   |
| ☐ Air Rotary ☐ Other                                                                      | Water Information                                                                                       |
| Construction Features                                                                     | Aquifer Penetration: None Single Multiple                                                               |
| Length of Cathodic Surface (Non-Metallic) Casing                                          | Depth to bottom of fresh water:                                                                         |
| Planned to be set:feet                                                                    | Depth to bottom of usable water:                                                                        |
| Length of Conductor pipe (if any): feet                                                   | Water well within one-quarter mile: Yes No                                                              |
| Surface casing borehole size: inches                                                      | Public water supply well within one mile: Yes No                                                        |
| Cathodic surface casing size: inches                                                      | Water Source for Drilling Operations:                                                                   |
| Cathodic surface casing centralizers set at depths of:;;                                  | ☐ Well ☐ Farm Pond ☐ Stream ☐ Other                                                                     |
| ;;;;;                                                                                     | Water Well Location:                                                                                    |
| Cathodic surface casing will terminate at:                                                | DWR Permit #                                                                                            |
| Above surface  Surface Vault  Below Surface Vault                                         | Standard Dimension Ratio (SDR) is =                                                                     |
| Pitless casing adaptor will be used: Yes No Depth feet                                    | (Cathodic surface csg. O.D. in inches / MWT in inches = SDR)                                            |
| Anode installation depths are:;; ;; ;;                                                    | Annular space between borehole and casing will be grouted with:                                         |
|                                                                                           | Concrete Neat Cement Bentonite Cement Bentonite Clay Anode vent pipe will be set at: feet above surface |
| ;;;;;;;                                                                                   | Anode conductor (backfill) material TYPE:                                                               |
|                                                                                           | Depth of BASE of Backfill installation material:                                                        |
|                                                                                           | Depth of TOP of Backfill installation material:                                                         |
| AFFIDAVIT                                                                                 | Borehole will be Pre-Plugged? Yes No                                                                    |
| he undersigned hereby affirms that the drilling, completion and eventual plugging         | Bolenole Will bot to Flagged:                                                                           |
| of this well will comply with K.S.A. 55-101 et. seq.                                      |                                                                                                         |
| t is agreed that the following minimum requirements will be met:                          |                                                                                                         |
| . Notify the appropriate District office prior to spudding and again before plugging the  | e well. An agreement between the operator and the District Office on plugs                              |
| and placement is necessary prior to plugging. In all cases, notify District Office prior  |                                                                                                         |
| 2. Notify appropriate District Office 48 hours prior to workover or re-entry.             |                                                                                                         |
| 3. A copy of the approved notice of intent to drill shall be posted on each drilling rig. |                                                                                                         |
| 1. The minimum amount of cathodic surface casing as specified below shall be set by       | grouting to the top when the cathodic surface casing is set.                                            |
|                                                                                           | (form CB-1). b. File Certification of Compliance with Kansas Surface Owner Notification Act             |
| (form KSONA-1) with Cathodic Protection Borehole Intent (CB-1) c. File Completic          | n Form (ACO-1) within 30 days from spud date.                                                           |
| d. Submit plugging report (CP-4) within 30 days after final plugging is completed.        |                                                                                                         |
|                                                                                           |                                                                                                         |
| Outrostate d. Electrosically                                                              |                                                                                                         |
| Submitted Electronically                                                                  |                                                                                                         |
|                                                                                           |                                                                                                         |
| For KCC Use ONLY                                                                          |                                                                                                         |
|                                                                                           |                                                                                                         |
| API # 15                                                                                  | If this permit has expired or will not be drilled, check a box below, sign, date and return             |
| Conductor pipe requiredfeet                                                               | to the address below.                                                                                   |
| Minimum Cathodic Surface Casing Required: feet                                            | Parmit Evnicad Mall Net Drilled                                                                         |
|                                                                                           | Permit Expired Well Not Drilled                                                                         |
| Approved by:                                                                              |                                                                                                         |
| This authorization expires:                                                               |                                                                                                         |
| (This authorization void if drilling not started within 12 months of approval date.)      |                                                                                                         |
|                                                                                           | Date Signature of Operator or Agent                                                                     |
| Spud date: Agent:                                                                         |                                                                                                         |