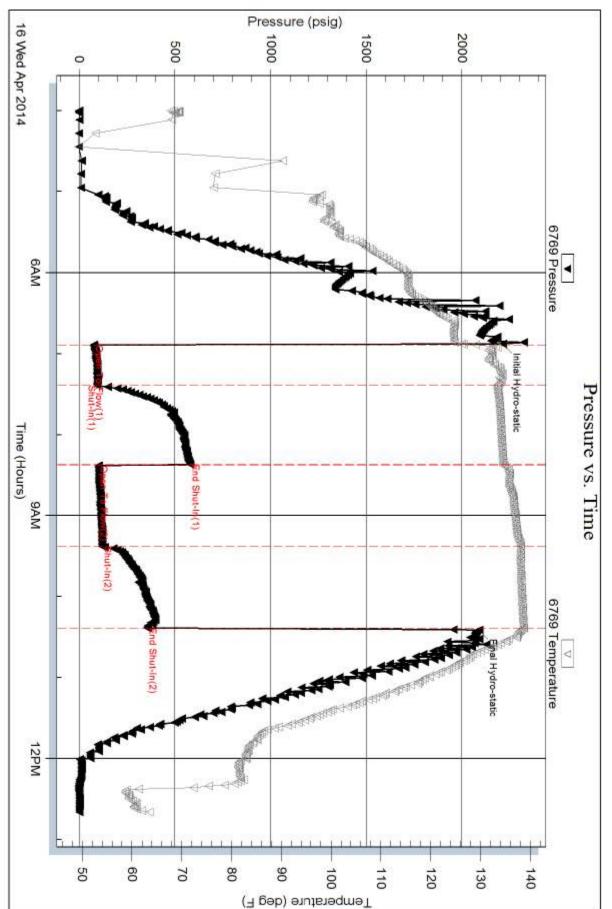

PRINTED NAME Craic hay SIGNATURE

|                                                                                                                                                                             | DRILL STEM TE                           | S | T REPO                                                          | ORT                                                                                              |                              |                                                             |                                                        |                                   |
|-----------------------------------------------------------------------------------------------------------------------------------------------------------------------------|-----------------------------------------|---|-----------------------------------------------------------------|--------------------------------------------------------------------------------------------------|------------------------------|-------------------------------------------------------------|--------------------------------------------------------|-----------------------------------|
| RILOBITE                                                                                                                                                                    | Berexco LLC                             |   |                                                                 | 22                                                                                               | 1s 36w                       | Raw                                                         | lins KS                                                |                                   |
| ESTING , INC                                                                                                                                                                | 2020 N Bramblew ood<br>Wichita KS 67206 |   |                                                                 |                                                                                                  | <b>chael #</b><br>Ticket: 55 |                                                             | DST                                                    | 4. 1                              |
|                                                                                                                                                                             | ATTN: Pete Vollmer                      |   |                                                                 |                                                                                                  |                              |                                                             | 12 @ 17:30:00                                          |                                   |
| GENERAL INFORMATION:                                                                                                                                                        |                                         |   |                                                                 |                                                                                                  |                              |                                                             |                                                        |                                   |
| Formation:OreadDeviated:NoWhipstock:Time Tool Opened:20:36:3UTime Test Ended:04:02:3U                                                                                       | ft (KB)                                 |   |                                                                 | Tes                                                                                              | ter: I                       |                                                             | ntional Bottom I<br>Zodrow                             | Hole (Initial)                    |
| Interval:4036.00 ft (KB) To40Total Depth:4092.00 ft (KB) (TVHole Diameter:7.88 inches Hole                                                                                  |                                         |   |                                                                 | Ref                                                                                              | erence Ele<br>KB t           | evation                                                     | 3243.0                                                 | 00 ft (KB)<br>00 ft (CF)<br>00 ft |
| Serial #: 6769<br>Press@RunDepth: 72.35 psig<br>Start Date: 2014.04.12<br>Start Time: 17:30:05<br>TEST COMMENT: 30-IF- Blow Built<br>60-ISI- No Return<br>90-FF- Blow Built | End Date:<br>End Time:<br>To 1"         | 2 | 2014.04.13<br>04:02:30                                          | Capacity<br>Last Cali<br>Time On<br>Time Off                                                     | b.:<br>Btm: 2                |                                                             | 8000.0<br>2014.04.<br>4.12 @ 20:36:0<br>4.13 @ 01:39:3 | 00                                |
| 90-11- blow buin<br>120-FSI- No Retu<br>Pressne vs. T                                                                                                                       | rn                                      |   | Time                                                            |                                                                                                  |                              |                                                             | JMMARY                                                 |                                   |
| 230<br>770<br>770<br>770<br>770<br>770<br>770<br>770<br>7                                                                                                                   |                                         |   | Time<br>(Min.)<br>0<br>1<br>31<br>91<br>92<br>181<br>300<br>304 | Pressure<br>(psig)<br>1954.40<br>26.79<br>42.67<br>137.34<br>45.62<br>72.35<br>144.12<br>1896.74 |                              | Initial<br>Open<br>Shut-<br>End S<br>Open<br>Shut-<br>End S | Shut-In(1)<br>To Flow (2)                              |                                   |
| Recovery Length (ft) Description                                                                                                                                            | Volume (bbl)                            |   |                                                                 |                                                                                                  | Ga<br>Choke (i               | s Rate                                                      | <b>ES</b><br>Pressure (psig)                           | Gas Rate (Mcf/d)                  |
| 90.00 mud 100%m oil spots                                                                                                                                                   | 0.44                                    |   | L                                                               |                                                                                                  |                              |                                                             | i i ossure (psig)                                      |                                   |
| Trilobite Testing. Inc                                                                                                                                                      | Ref. No: 55986                          |   |                                                                 |                                                                                                  |                              |                                                             | 04.13 @ 22:46                                          |                                   |