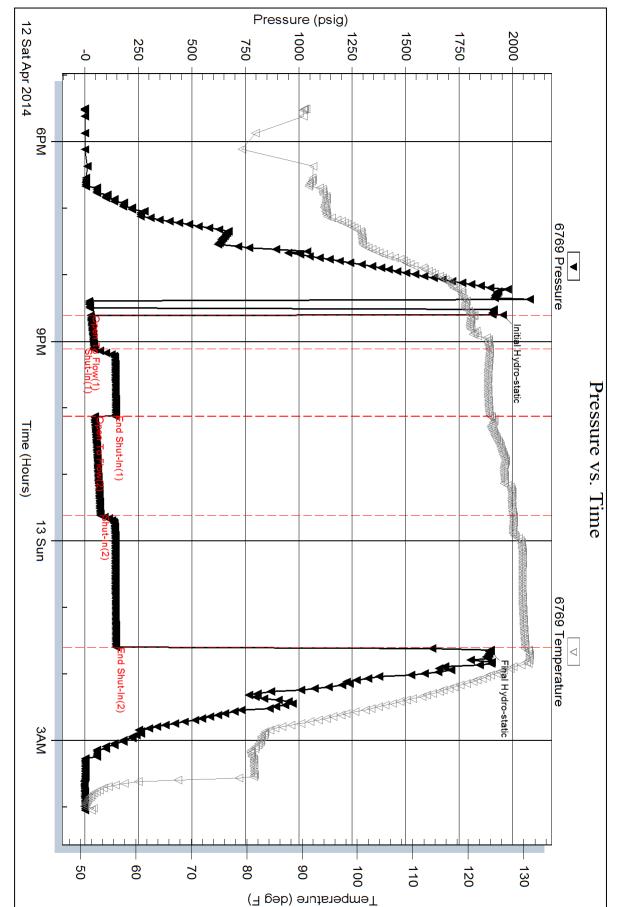

PRINTED NAME Craic hay SIGNATURE

|                                                                                                                                                                             | DRILL STEM TE                           | S | T REPO                                                          | ORT                                                                                              |                              |                                                             |                                                        |                                   |
|-----------------------------------------------------------------------------------------------------------------------------------------------------------------------------|-----------------------------------------|---|-----------------------------------------------------------------|--------------------------------------------------------------------------------------------------|------------------------------|-------------------------------------------------------------|--------------------------------------------------------|-----------------------------------|
| RILOBITE                                                                                                                                                                    | Berexco LLC                             |   |                                                                 | 22                                                                                               | 1s 36w                       | Raw                                                         | lins KS                                                |                                   |
| ESTING , INC                                                                                                                                                                | 2020 N Bramblew ood<br>Wichita KS 67206 |   |                                                                 |                                                                                                  | <b>chael #</b><br>Ticket: 55 |                                                             | DST                                                    | 4. 1                              |
|                                                                                                                                                                             | ATTN: Pete Vollmer                      |   |                                                                 |                                                                                                  |                              |                                                             | 12 @ 17:30:00                                          |                                   |
| GENERAL INFORMATION:                                                                                                                                                        |                                         |   |                                                                 |                                                                                                  |                              |                                                             |                                                        |                                   |
| Formation:OreadDeviated:NoWhipstock:Time Tool Opened:20:36:3UTime Test Ended:04:02:3U                                                                                       | ft (KB)                                 |   |                                                                 | Tes                                                                                              | ter: I                       |                                                             | ntional Bottom I<br>Zodrow                             | Hole (Initial)                    |
| Interval:4036.00 ft (KB) To40Total Depth:4092.00 ft (KB) (TVHole Diameter:7.88 inches Hole                                                                                  |                                         |   |                                                                 | Ref                                                                                              | erence Ele<br>KB t           | evation                                                     | 3243.0                                                 | 00 ft (KB)<br>00 ft (CF)<br>00 ft |
| Serial #: 6769<br>Press@RunDepth: 72.35 psig<br>Start Date: 2014.04.12<br>Start Time: 17:30:05<br>TEST COMMENT: 30-IF- Blow Built<br>60-ISI- No Return<br>90-FF- Blow Built | End Date:<br>End Time:<br>To 1"         | 2 | 2014.04.13<br>04:02:30                                          | Capacity<br>Last Cali<br>Time On<br>Time Off                                                     | b.:<br>Btm: 2                |                                                             | 8000.0<br>2014.04.<br>4.12 @ 20:36:0<br>4.13 @ 01:39:3 | 00                                |
| 90-11- blow buin<br>120-FSI- No Retu<br>Pressne vs. T                                                                                                                       | rn                                      |   | Time                                                            |                                                                                                  |                              |                                                             | JMMARY                                                 |                                   |
| 230<br>770<br>770<br>770<br>770<br>770<br>770<br>770<br>7                                                                                                                   |                                         |   | Time<br>(Min.)<br>0<br>1<br>31<br>91<br>92<br>181<br>300<br>304 | Pressure<br>(psig)<br>1954.40<br>26.79<br>42.67<br>137.34<br>45.62<br>72.35<br>144.12<br>1896.74 |                              | Initial<br>Open<br>Shut-<br>End S<br>Open<br>Shut-<br>End S | Shut-In(1)<br>To Flow (2)                              |                                   |
| Recovery Length (ft) Description                                                                                                                                            | Volume (bbl)                            |   |                                                                 |                                                                                                  | Ga<br>Choke (i               | s Rate                                                      | <b>ES</b><br>Pressure (psig)                           | Gas Rate (Mcf/d)                  |
| 90.00 mud 100%m oil spots                                                                                                                                                   | 0.44                                    |   | L                                                               |                                                                                                  |                              |                                                             | i i ossure (psig)                                      |                                   |
| Trilobite Testing. Inc                                                                                                                                                      | Ref. No: 55986                          |   |                                                                 |                                                                                                  |                              |                                                             | 04.13 @ 22:46                                          |                                   |