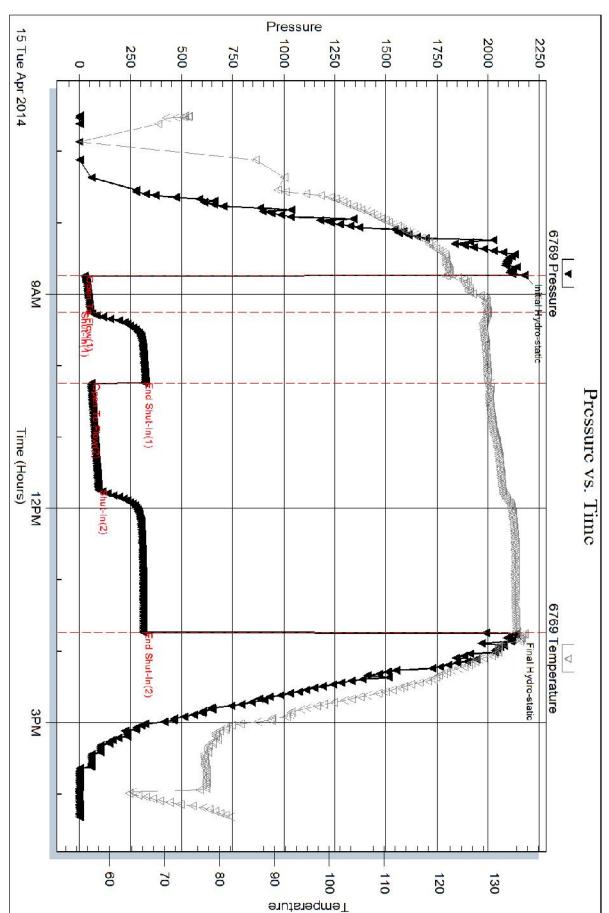

PRINTED NAME Craic hay SIGNATURE

|                                                                                                                                                                             | DRILL STEM TE                           | S | T REPO                                                          | ORT                                                                                              |                              |                                                             |                                                        |                                   |
|-----------------------------------------------------------------------------------------------------------------------------------------------------------------------------|-----------------------------------------|---|-----------------------------------------------------------------|--------------------------------------------------------------------------------------------------|------------------------------|-------------------------------------------------------------|--------------------------------------------------------|-----------------------------------|
| RILOBITE                                                                                                                                                                    | Berexco LLC                             |   |                                                                 | 22                                                                                               | 1s 36w                       | Raw                                                         | lins KS                                                |                                   |
| ESTING , INC                                                                                                                                                                | 2020 N Bramblew ood<br>Wichita KS 67206 |   |                                                                 |                                                                                                  | <b>chael #</b><br>Ticket: 55 |                                                             | DST                                                    | 4. 1                              |
|                                                                                                                                                                             | ATTN: Pete Vollmer                      |   |                                                                 |                                                                                                  |                              |                                                             | 12 @ 17:30:00                                          |                                   |
| GENERAL INFORMATION:                                                                                                                                                        |                                         |   |                                                                 |                                                                                                  |                              |                                                             |                                                        |                                   |
| Formation:OreadDeviated:NoWhipstock:Time Tool Opened:20:36:3UTime Test Ended:04:02:3U                                                                                       | ft (KB)                                 |   |                                                                 | Tes                                                                                              | ter: I                       |                                                             | ntional Bottom I<br>Zodrow                             | Hole (Initial)                    |
| Interval:4036.00 ft (KB) To40Total Depth:4092.00 ft (KB) (TVHole Diameter:7.88 inches Hole                                                                                  |                                         |   |                                                                 | Ref                                                                                              | erence Ele<br>KB t           | evation                                                     | 3243.0                                                 | 00 ft (KB)<br>00 ft (CF)<br>00 ft |
| Serial #: 6769<br>Press@RunDepth: 72.35 psig<br>Start Date: 2014.04.12<br>Start Time: 17:30:05<br>TEST COMMENT: 30-IF- Blow Built<br>60-ISI- No Return<br>90-FF- Blow Built | End Date:<br>End Time:<br>To 1"         | 2 | 2014.04.13<br>04:02:30                                          | Capacity<br>Last Cali<br>Time On<br>Time Off                                                     | b.:<br>Btm: 2                |                                                             | 8000.0<br>2014.04.<br>4.12 @ 20:36:0<br>4.13 @ 01:39:3 | 00                                |
| 90-11- blow buin<br>120-FSI- No Retu<br>Pressne vs. T                                                                                                                       | rn                                      |   | Time                                                            |                                                                                                  |                              |                                                             | JMMARY                                                 |                                   |
| 230<br>770<br>770<br>770<br>770<br>770<br>770<br>770<br>7                                                                                                                   |                                         |   | Time<br>(Min.)<br>0<br>1<br>31<br>91<br>92<br>181<br>300<br>304 | Pressure<br>(psig)<br>1954.40<br>26.79<br>42.67<br>137.34<br>45.62<br>72.35<br>144.12<br>1896.74 |                              | Initial<br>Open<br>Shut-<br>End S<br>Open<br>Shut-<br>End S | Shut-In(1)<br>To Flow (2)                              |                                   |
| Recovery Length (ft) Description                                                                                                                                            | Volume (bbl)                            |   |                                                                 |                                                                                                  | Ga<br>Choke (i               | s Rate                                                      | <b>ES</b><br>Pressure (psig)                           | Gas Rate (Mcf/d)                  |
| 90.00 mud 100%m oil spots                                                                                                                                                   | 0.44                                    |   | L                                                               |                                                                                                  |                              |                                                             | i i ossure (psig)                                      |                                   |
| Trilobite Testing. Inc                                                                                                                                                      | Ref. No: 55986                          |   |                                                                 |                                                                                                  |                              |                                                             | 04.13 @ 22:46                                          |                                   |