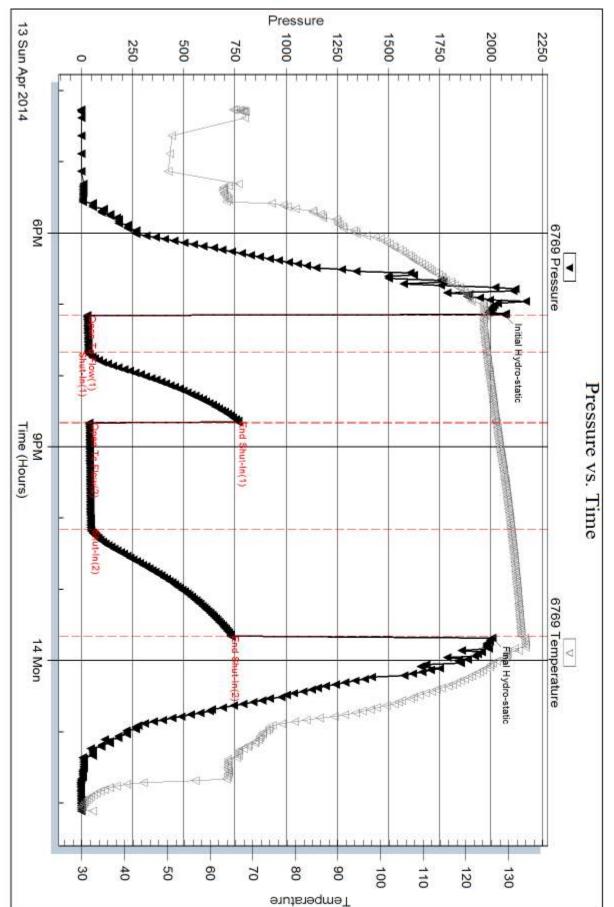

PRINTED NAME Craic hay SIGNATURE

|                                                                                                                                                                             | DRILL STEM TE                           | S | T REPO                                                          | ORT                                                                                              |                              |                                                             |                                                        |                                   |
|-----------------------------------------------------------------------------------------------------------------------------------------------------------------------------|-----------------------------------------|---|-----------------------------------------------------------------|--------------------------------------------------------------------------------------------------|------------------------------|-------------------------------------------------------------|--------------------------------------------------------|-----------------------------------|
| RILOBITE                                                                                                                                                                    | Berexco LLC                             |   |                                                                 | 22                                                                                               | 1s 36w                       | Raw                                                         | lins KS                                                |                                   |
| ESTING , INC                                                                                                                                                                | 2020 N Bramblew ood<br>Wichita KS 67206 |   |                                                                 |                                                                                                  | <b>chael #</b><br>Ticket: 55 |                                                             | DST                                                    | 4. 1                              |
|                                                                                                                                                                             | ATTN: Pete Vollmer                      |   |                                                                 |                                                                                                  |                              |                                                             | 12 @ 17:30:00                                          |                                   |
| GENERAL INFORMATION:                                                                                                                                                        |                                         |   |                                                                 |                                                                                                  |                              |                                                             |                                                        |                                   |
| Formation:OreadDeviated:NoWhipstock:Time Tool Opened:20:36:3UTime Test Ended:04:02:3U                                                                                       | ft (KB)                                 |   |                                                                 | Tes                                                                                              | ter: I                       |                                                             | ntional Bottom I<br>Zodrow                             | Hole (Initial)                    |
| Interval:4036.00 ft (KB) To40Total Depth:4092.00 ft (KB) (TVHole Diameter:7.88 inches Hole                                                                                  |                                         |   |                                                                 | Ref                                                                                              | erence Ele<br>KB t           | evation                                                     | 3243.0                                                 | 00 ft (KB)<br>00 ft (CF)<br>00 ft |
| Serial #: 6769<br>Press@RunDepth: 72.35 psig<br>Start Date: 2014.04.12<br>Start Time: 17:30:05<br>TEST COMMENT: 30-IF- Blow Built<br>60-ISI- No Return<br>90-FF- Blow Built | End Date:<br>End Time:<br>To 1"         | 2 | 2014.04.13<br>04:02:30                                          | Capacity<br>Last Cali<br>Time On<br>Time Off                                                     | b.:<br>Btm: 2                |                                                             | 8000.0<br>2014.04.<br>4.12 @ 20:36:0<br>4.13 @ 01:39:3 | 00                                |
| 90-11- blow buin<br>120-FSI- No Retu<br>Pressne vs. T                                                                                                                       | rn                                      |   | Time                                                            |                                                                                                  |                              |                                                             | JMMARY                                                 |                                   |
| 230<br>770<br>770<br>770<br>770<br>770<br>770<br>770<br>7                                                                                                                   |                                         |   | Time<br>(Min.)<br>0<br>1<br>31<br>91<br>92<br>181<br>300<br>304 | Pressure<br>(psig)<br>1954.40<br>26.79<br>42.67<br>137.34<br>45.62<br>72.35<br>144.12<br>1896.74 |                              | Initial<br>Open<br>Shut-<br>End S<br>Open<br>Shut-<br>End S | Shut-In(1)<br>To Flow (2)                              |                                   |
| Recovery Length (ft) Description                                                                                                                                            | Volume (bbl)                            |   |                                                                 |                                                                                                  | Ga<br>Choke (i               | s Rate                                                      | <b>ES</b><br>Pressure (psig)                           | Gas Rate (Mcf/d)                  |
| 90.00 mud 100%m oil spots                                                                                                                                                   | 0.44                                    |   | L                                                               |                                                                                                  |                              |                                                             | i i ossure (psig)                                      |                                   |
| Trilobite Testing. Inc                                                                                                                                                      | Ref. No: 55986                          |   |                                                                 |                                                                                                  |                              |                                                             | 04.13 @ 22:46                                          |                                   |