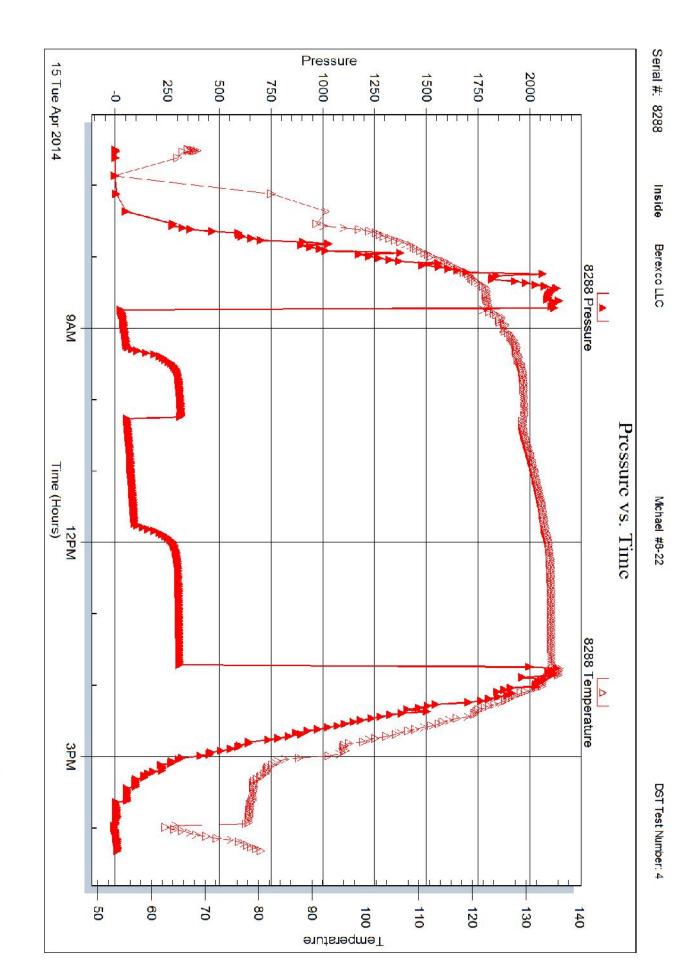

PRINTED NAME Craic hay SIGNATURE

|                                                                                                                                                                             | DRILL STEM TE                           | S | T REPO                                                          | ORT                                                                                              |                              |                                                             |                                                        |                                   |
|-----------------------------------------------------------------------------------------------------------------------------------------------------------------------------|-----------------------------------------|---|-----------------------------------------------------------------|--------------------------------------------------------------------------------------------------|------------------------------|-------------------------------------------------------------|--------------------------------------------------------|-----------------------------------|
| RILOBITE                                                                                                                                                                    | Berexco LLC                             |   |                                                                 | 22                                                                                               | 1s 36w                       | Raw                                                         | lins KS                                                |                                   |
| ESTING , INC                                                                                                                                                                | 2020 N Bramblew ood<br>Wichita KS 67206 |   |                                                                 |                                                                                                  | <b>chael #</b><br>Ticket: 55 |                                                             | DST                                                    | 4. 1                              |
|                                                                                                                                                                             | ATTN: Pete Vollmer                      |   |                                                                 |                                                                                                  |                              |                                                             | 12 @ 17:30:00                                          |                                   |
| GENERAL INFORMATION:                                                                                                                                                        |                                         |   |                                                                 |                                                                                                  |                              |                                                             |                                                        |                                   |
| Formation:OreadDeviated:NoWhipstock:Time Tool Opened:20:36:3UTime Test Ended:04:02:3U                                                                                       | ft (KB)                                 |   |                                                                 | Tes                                                                                              | ter: I                       |                                                             | ntional Bottom I<br>Zodrow                             | Hole (Initial)                    |
| Interval:4036.00 ft (KB) To40Total Depth:4092.00 ft (KB) (TVHole Diameter:7.88 inches Hole                                                                                  |                                         |   |                                                                 | Ref                                                                                              | erence Ele<br>KB t           | evation                                                     | 3243.0                                                 | 00 ft (KB)<br>00 ft (CF)<br>00 ft |
| Serial #: 6769<br>Press@RunDepth: 72.35 psig<br>Start Date: 2014.04.12<br>Start Time: 17:30:05<br>TEST COMMENT: 30-IF- Blow Built<br>60-ISI- No Return<br>90-FF- Blow Built | End Date:<br>End Time:<br>To 1"         | 2 | 2014.04.13<br>04:02:30                                          | Capacity<br>Last Cali<br>Time On<br>Time Off                                                     | b.:<br>Btm: 2                |                                                             | 8000.0<br>2014.04.<br>4.12 @ 20:36:0<br>4.13 @ 01:39:3 | 00                                |
| 90-11- blow buin<br>120-FSI- No Retu<br>Pressne vs. T                                                                                                                       | rn                                      |   | Time                                                            |                                                                                                  |                              |                                                             | JMMARY                                                 |                                   |
| 230<br>770<br>770<br>770<br>770<br>770<br>770<br>770<br>7                                                                                                                   |                                         |   | Time<br>(Min.)<br>0<br>1<br>31<br>91<br>92<br>181<br>300<br>304 | Pressure<br>(psig)<br>1954.40<br>26.79<br>42.67<br>137.34<br>45.62<br>72.35<br>144.12<br>1896.74 |                              | Initial<br>Open<br>Shut-<br>End S<br>Open<br>Shut-<br>End S | Shut-In(1)<br>To Flow (2)                              |                                   |
| Recovery Length (ft) Description                                                                                                                                            | Volume (bbl)                            |   |                                                                 |                                                                                                  | Ga<br>Choke (i               | s Rate                                                      | <b>ES</b><br>Pressure (psig)                           | Gas Rate (Mcf/d)                  |
| 90.00 mud 100%m oil spots                                                                                                                                                   | 0.44                                    |   | L                                                               |                                                                                                  |                              |                                                             | i i ossure (psig)                                      |                                   |
| Trilobite Testing. Inc                                                                                                                                                      | Ref. No: 55986                          |   |                                                                 |                                                                                                  |                              |                                                             | 04.13 @ 22:46                                          |                                   |