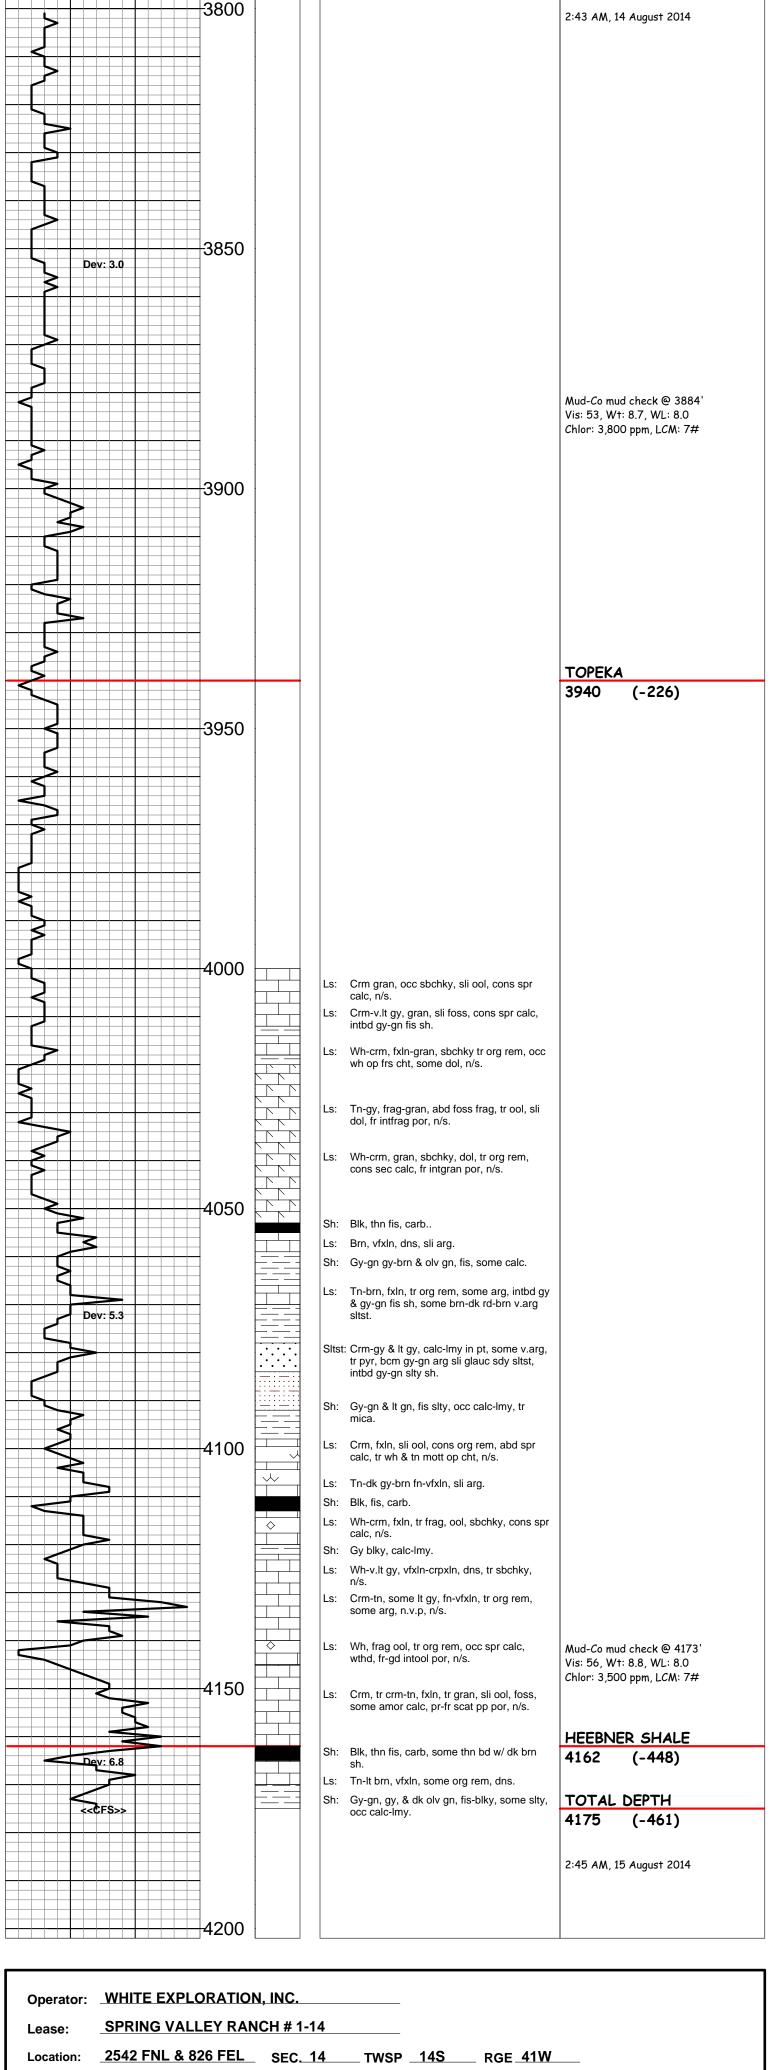

|  |  |  |  |
| TERMS AND CONDITIONS" listed on the reverse side.      | SALES TAX (If Any)                                                     |  |  |  |  |
|                                                        | TOTAL CHARGES 11,009.59                                                |  |  |  |  |
| PRINTED NAME                                           | DISCOUNT 3, 7,5333/35 F PAID IN 30 DAYS                                |  |  |  |  |
|                                                        |                                                                        |  |  |  |  |
| SIGNATURE SACTION FARTA                                | 7,156.20Net                                                            |  |  |  |  |





WALLACE State: KANSAS County: