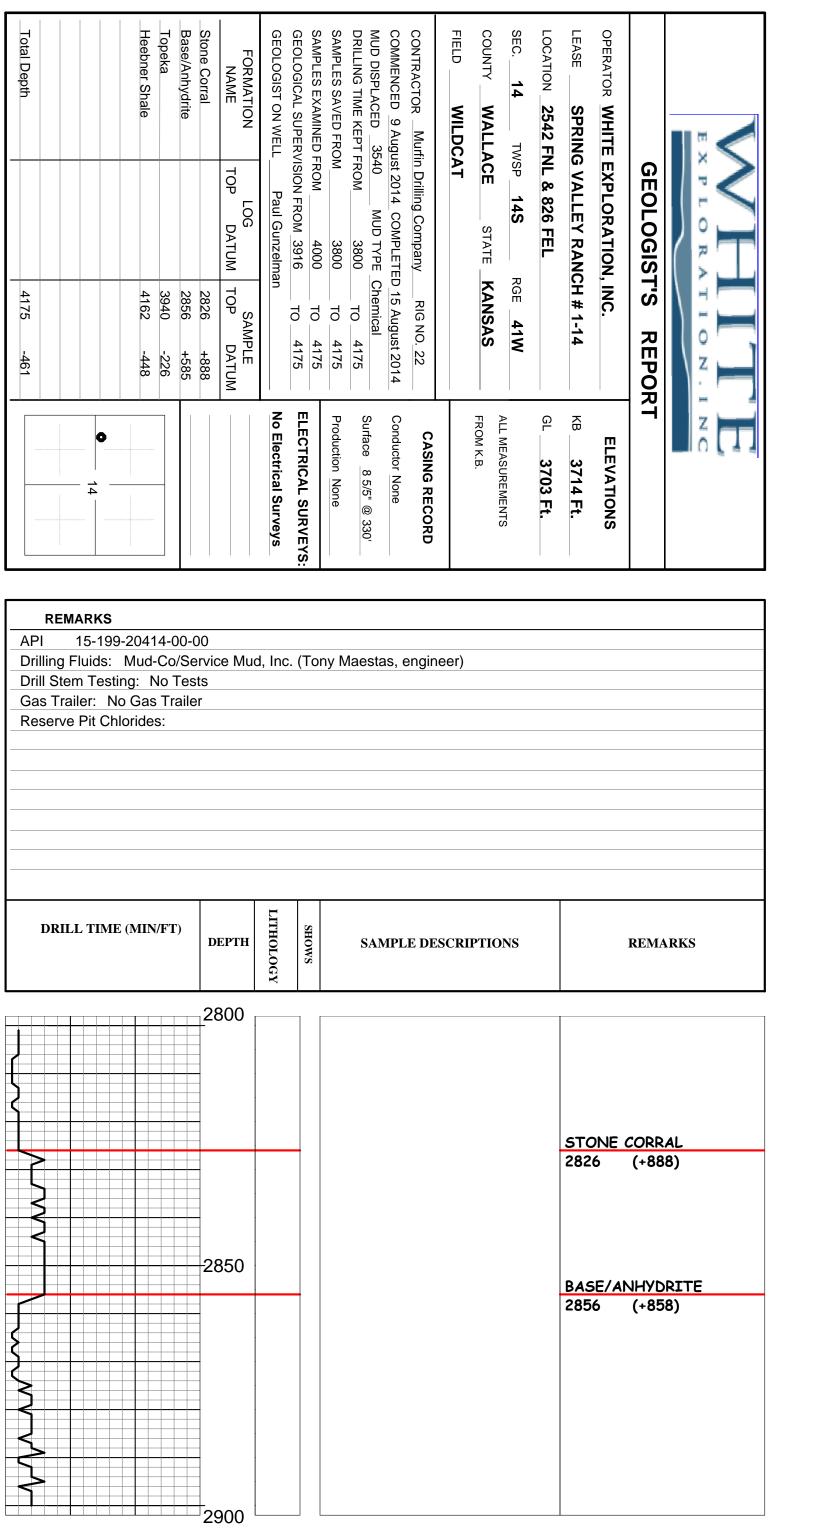

|  |  |  |  |
| TERMS AND CONDITIONS" listed on the reverse side.      | SALES TAX (If Any)                                                     |  |  |  |  |
|                                                        | TOTAL CHARGES 11,009.59                                                |  |  |  |  |
| PRINTED NAME                                           | DISCOUNT 3, 7,5333/35 F PAID IN 30 DAYS                                |  |  |  |  |
|                                                        |                                                                        |  |  |  |  |
| SIGNATURE SACTION FARTA                                | 7,156.20Net                                                            |  |  |  |  |





WALLACE State: KANSAS County: