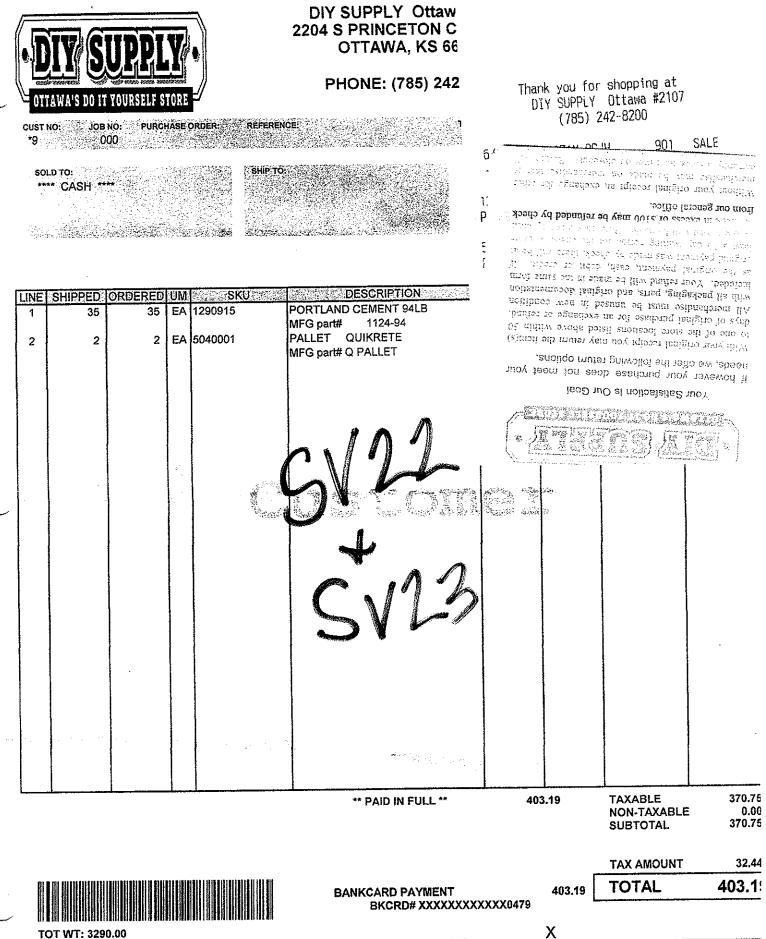

| Form      | ACO1 - Well Completion |
|-----------|------------------------|
| Operator  | Utah Oil LLC           |
| Well Name | VanTyle SV22           |
| Doc ID    | 1221093                |

## Casing

| Purpose<br>Of String | Size Hole<br>Drilled | Size<br>Casing<br>Set | Weight | Setting<br>Depth | Type Of<br>Cement |    | Type and<br>Percent<br>Additives |
|----------------------|----------------------|-----------------------|--------|------------------|-------------------|----|----------------------------------|
| SURFACE              | 9.875                | 7.00                  | 17     | 20.05            | PORTLAN<br>D      | 0  | NONE                             |
| PLUGGE<br>D          | 0                    | 0                     | 0      | 452              | PORTLAN<br>D      | 58 | NONE                             |
|                      |                      |                       |        |                  |                   |    |                                  |
|                      |                      |                       |        |                  |                   |    |                                  |