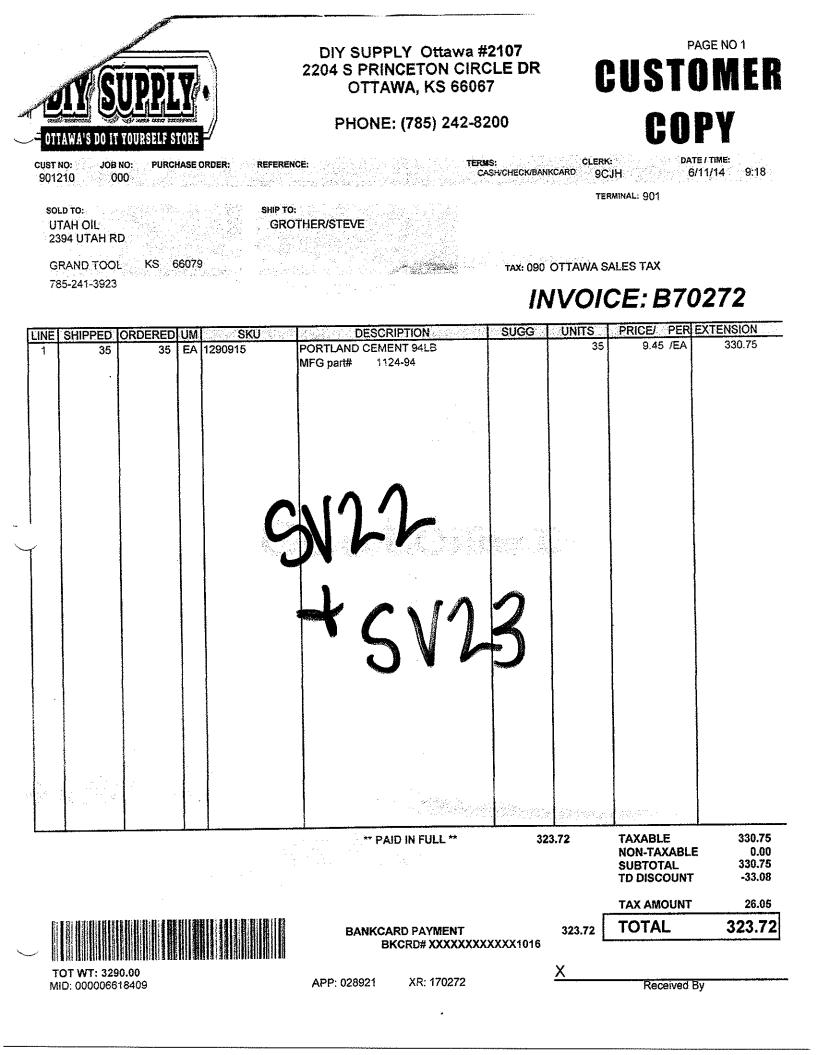

| Form      | ACO1 - Well Completion |
|-----------|------------------------|
| Operator  | Utah Oil LLC           |
| Well Name | VanTyle SV22           |
| Doc ID    | 1221093                |

## Casing

| Purpose<br>Of String | Size Hole<br>Drilled | Size<br>Casing<br>Set | Weight | Setting<br>Depth | Type Of<br>Cement |    | Type and<br>Percent<br>Additives |
|----------------------|----------------------|-----------------------|--------|------------------|-------------------|----|----------------------------------|
| SURFACE              | 9.875                | 7.00                  | 17     | 20.05            | PORTLAN<br>D      | 0  | NONE                             |
| PLUGGE<br>D          | 0                    | 0                     | 0      | 452              | PORTLAN<br>D      | 58 | NONE                             |
|                      |                      |                       |        |                  |                   |    |                                  |
|                      |                      |                       |        |                  |                   |    |                                  |