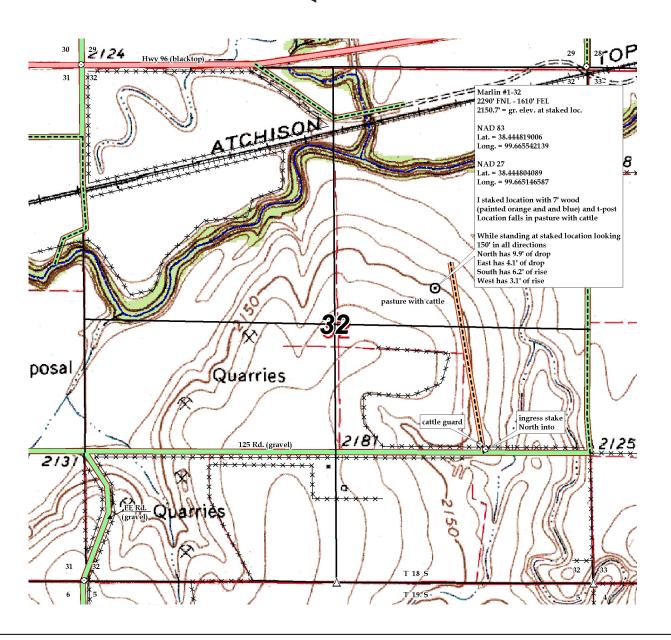

OPERATOR

Marlin #1-32

LEASE NAME

Ness County, KS

COUNTY

Sec. Twp. Rng.

2290' FNL - 1610' FEL

LOCATION SPOT

**Directions:** From the NW side of Bazine, KS at the intersection of Hwy 96 and Austin St. – Now go 0.7 mile South on Austin St. – Now go 1.1 mile East on 125 Rd. which is 0.3 mile North of the SW corner of section 32-18s-21w – Now go 0.8 mile East on 125 Rd. to ingress stake North into – Now go 0.3 mile North on trail – Now go approx. 200' West through pasture with cattle, into staked location.