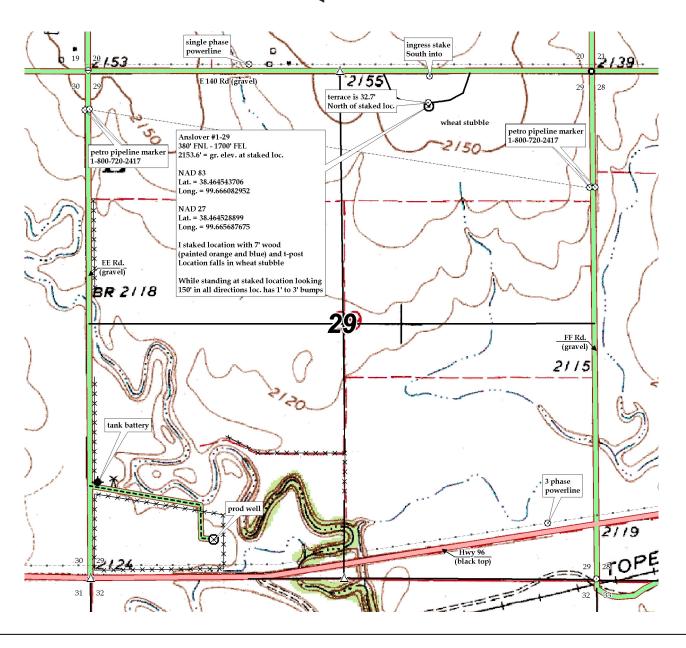

## **Pro-Stake LLC**

Oil Field & Construction Site Staking

P.O. Box 2324 Garden City, Kansas 67846 Office/Fax: (620) 276-6159

Cell: (620) 272-1499 burt@pro-stakellc.kscoxmail.com

**291821bar** 

Anslover #1-29 American Warrior, Inc.

LEASE NAME 380' FNL - 1700' FEL 29 21w **18s** 

**Ness County, KS** LOCATION SPOT COUNTY Twp.

2153.6' GR. ELEVATION: 1" = 1000' SCALE: \_ **Directions:** July 28th, 2014 DATE STAKED: Ben R. MEASURED BY:

DRAWN BY: \_ Norby S. AUTHORIZED BY: Cecil O. & Scott C.

This drawing does not constitute a monumented survey or a land survey plat. This drawing is for construction purposes only.

From the North side of Bazine, Ks at the intersection of Hwy 96 & Main St. - Now go 0.7 mile East on Hwy 96 to the SW corner of section 29-18s-21w - Now go 1 mile North on EE Rd. - Now go 0.7 mile East on E 140 Rd. to ingress stake South into – Now go 380' South through wheat stubble, into staked location.

Final ingress must be verified with land owner or Operator.