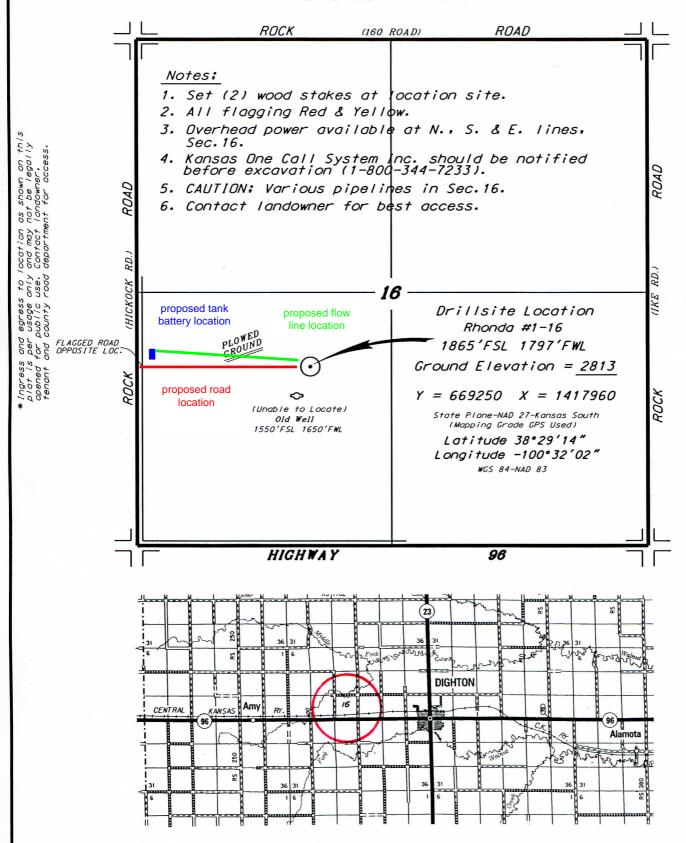

## LARSON ENGINEERING, INC. RHONDA LEASE SW. 1/4, SECTION 16, T185, R29W LANE COUNTY, KANSAS

- \*Controlling data is based upon the best maps and photographs available to us and upon a regular section of land containing 640 acres.
- Approximate section lines were determined using the normal standard of care of ailfield surveyors practicing in the state of Kansas. The section corners, which establish the precise section lines, were not necessarily located, and the exact location of the drillsite location in the section is not guaranteed. Therefore, the operator securing this service and accepting this plat and all other parties relying thereon agree to hold Central Kansas Diffield Services, Inc., its officers and employees hormless from all losses, casts and expenses and said entities released from any liability from incidental or consequential damages.

Elevations derived from National Geodetic Vertical Datum

July 25, 2014