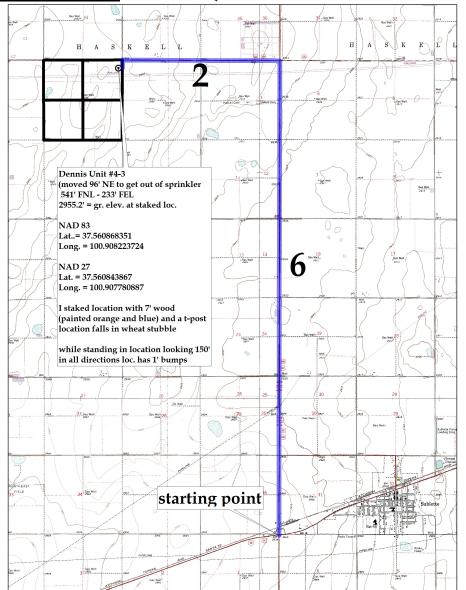

002933

PLAT NO.

COUNTY

3 29s 33w Sec. Twp. Rng. Dennis Unit #4-3

LEASE NAME

541' FNL – 233' FEL

LOCATION SPOT

GR. ELEVATION: 2955.2'

SCALE: N/A

DATE: August 4<sup>th</sup>, 2014

MEASURED BY: Austin D.

DRAWN BY: Austin D.

AUTHORIZED BY: Dana W., Evan M. & Greg K.

**Directions:** From approx.1 mile West of Sublette, Ks at the intersection of Hwy 56 & Hwy 83 – Now go 6 mile North on Hwy 83 – Now go 2 mile West on Hwy 160 to the NE corner of section 3-29s-33w – Now go 0.1 mile South on Rd KK to ingress stake West into – Now go 233' West through wheat stubble, into staked location.