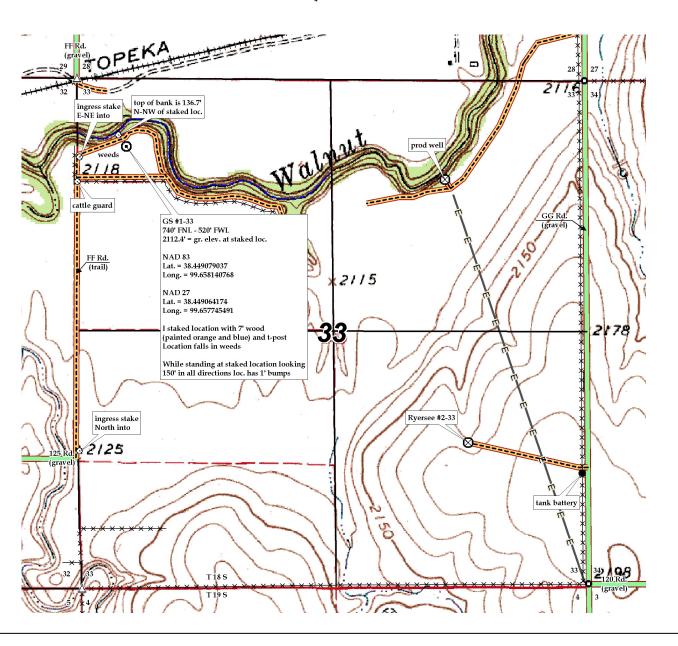

## **Pro-Stake LLC**

Oil Field & Construction Site Staking

P.O. Box 2324 Garden City, Kansas 67846 Office/Fax: (620) 276-6159

Cell: (620) 272-1499 burt@pro-stakellc.kscoxmail.com

331821L

**GS #1-33** 

American Warrior, Inc. LEASE NAME 740' FNL - 520' FWL **Ness County, KS 33** 21w **18s** LOCATION SPOT COUNTY Twp.

GR. ELEVATION: **Directions:** From the NW side of Bazine, KS at the intersection of Hwy 96 and Austin St. - Now go 0.7 mile South on Austin St. - Now go 2.1 mile East on 125 Rd. which is 0.3 mile North of the SW corner of section 33-18s-21w - Now go 0.6 mile North on FF Rd. to ingress stake E-NE into - Now go 0.1 mile E-NE on trail - Now go approx. 120' South through weeds, into staked location.

2112.4'

Final ingress must be verified with land owner or Operator.