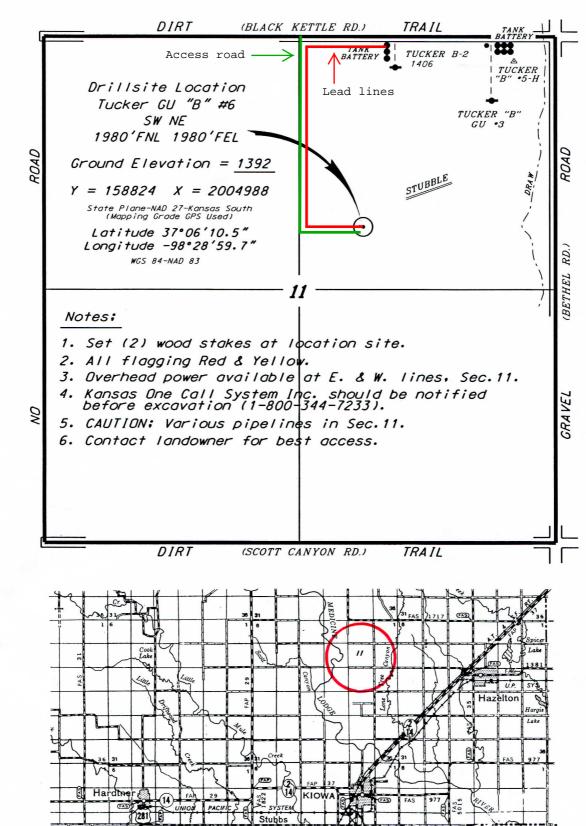

WOOLSEY OPERATING COMPANY, LLC TUCKER LEASE NE. 1/4. SECTION 11. T34S. R11W BARBER COUNTY, KANSAS

<sup>\*</sup> Controlling data is based upon the best maps and photographs available to us and upon a regular section of land containing 640 acres.

Elevations derived from National Geodetic Vertical Datum.

July 31. 2014

Approximate section lines were determined using the normal standard of care of oilfield surveyors practicing in the state of Kansas. The section corners, which establish the precise section lines, were not necessarily located, and the exact location of the drillsite location in the section is not guaranteed. Therefore, the operator securing this service and accepting this plat and all other parties relying thereon agree to hold Central Kansas Diffield Services. Inc. its officers and employees harmless from all losses, casts and expenses and said entities released from any liability from incidental or consequential damages.