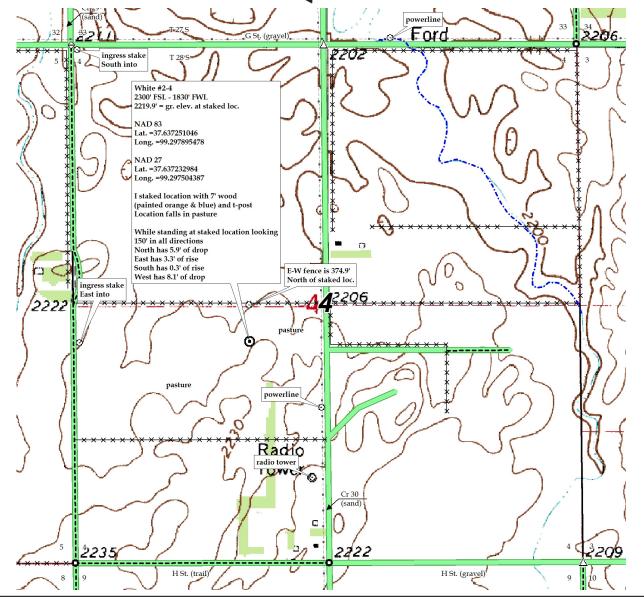

OPERATOR

4 28s 18w
Sec. Twp. Rng.

**White #2-4** 

LEASE NAME

2300' FSL - 1830' FWL LOCATION SPOT

GR. ELEVATION: **2219.9** 

SCALE: 1" = 1000'

DATE STAKED: Aug. 13<sup>th</sup>, 2014

MEASURED BY: Ben R.

DRAWN BY: Luke R.

AUTHORIZED BY: Jesse M.

**Directions:** From approx. 1 ½ mile West of the center of Greensburg Ks at the intersection of Hwy 54 & Hwy 183 – Now go 2.7 mile North on Hwy 183 – Now go 1 mile East on G St to the NW corner of section 4-28s-18w & ingress stake South into – Now go 0.6 mile South on trail to ingress stake East into – Now go 1830' East through pasture, into staked location.

Final ingress must be verified with land owner or Operator.

This drawing does not constitute a monumented survey or a land survey plat

This drawing is for construction purposes only