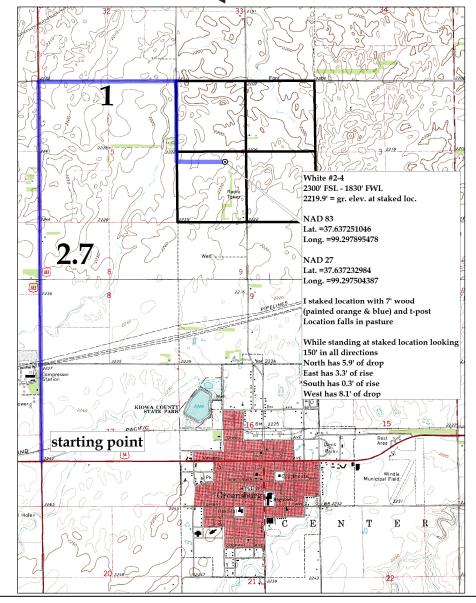

OPERATOR

White #2-4

LEASE NAME

**Kiowa County, KS** COUNTY

**28s** 18w Sec. Twp.

2300' FSL - 1830' FWL

LOCATION SPOT

N/A SCALE: \_ Aug. 13<sup>th</sup>, 2014 DATE STAKED: Ben R. MEASURED BY: Luke R. DRAWN BY:

GR. ELEVATION:

Jesse M. AUTHORIZED BY:

002818 PLAT NO.

> **Directions:** From approx. 1 ½ mile West of the center of Greensburg Ks at the intersection of Hwy 54 & Hwy 183 - Now go 2.7 mile North on Hwy 183 – Now go 1 mile East on G St to the NW corner of section 4-28s-18w & ingress stake South into – Now go 0.6 mile South on trail to ingress stake East into - Now go 1830' East through pasture, into staked location.

> Final ingress must be verified with land owner or Operator.

This drawing does not constitute a monumented survey or a land survey plat

This drawing is for construction purposes only