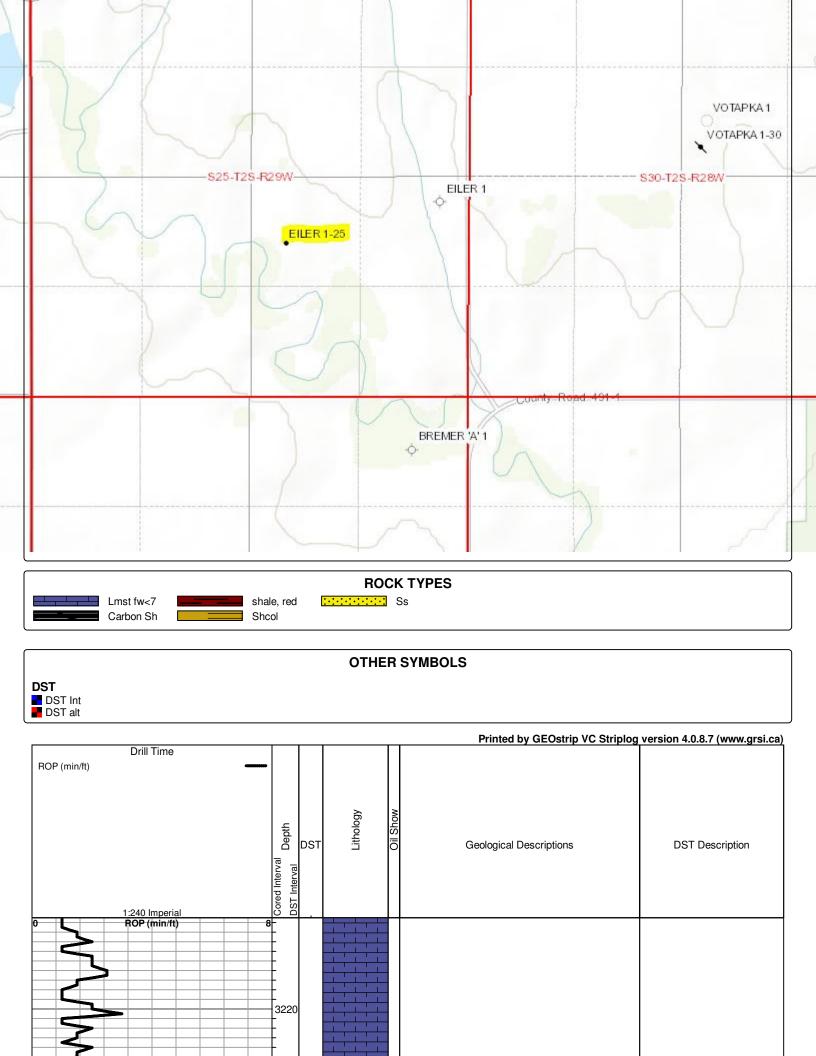

## **Geologist's Report**

Company: Blueridge Petroleum Corporation

**Lease: Eiler #1-25** 

Field: Wildcat

Location: NE-SW-NW-SE (1820 FSL & 2175 FEL)

Sec: <u>25</u> Twsp: <u>25</u> Rge: <u>29W</u>

County: <u>Decatur</u> State: <u>Kansas</u>

GL: <u>2598'</u> KB: <u>2608'</u>

Contractor: Val Rig #7

Spud: **7/21/14** Comp: **7/29/14** 

RTD: <u>3870'</u> LTD: <u>3871'</u>

Mud Up: <u>3200'</u> Type Mud: <u>Chemical/Displaced</u>

Samples Saved From: <u>3200' to RTD</u>

Drilling Time Kept From: <u>3200' to RTD</u>

Samples Examined From: <u>3300' to RTD</u>

**Geological Supervision From:** 3300' to RTD

**Geologist on Well: Clint Musgrove** 

Surface Casing: <u>8 5/8" @ 227'</u>

**Production:** *None* 

Logs: By: Nabors: CNL/CDL, DIL, MEL, SONIC