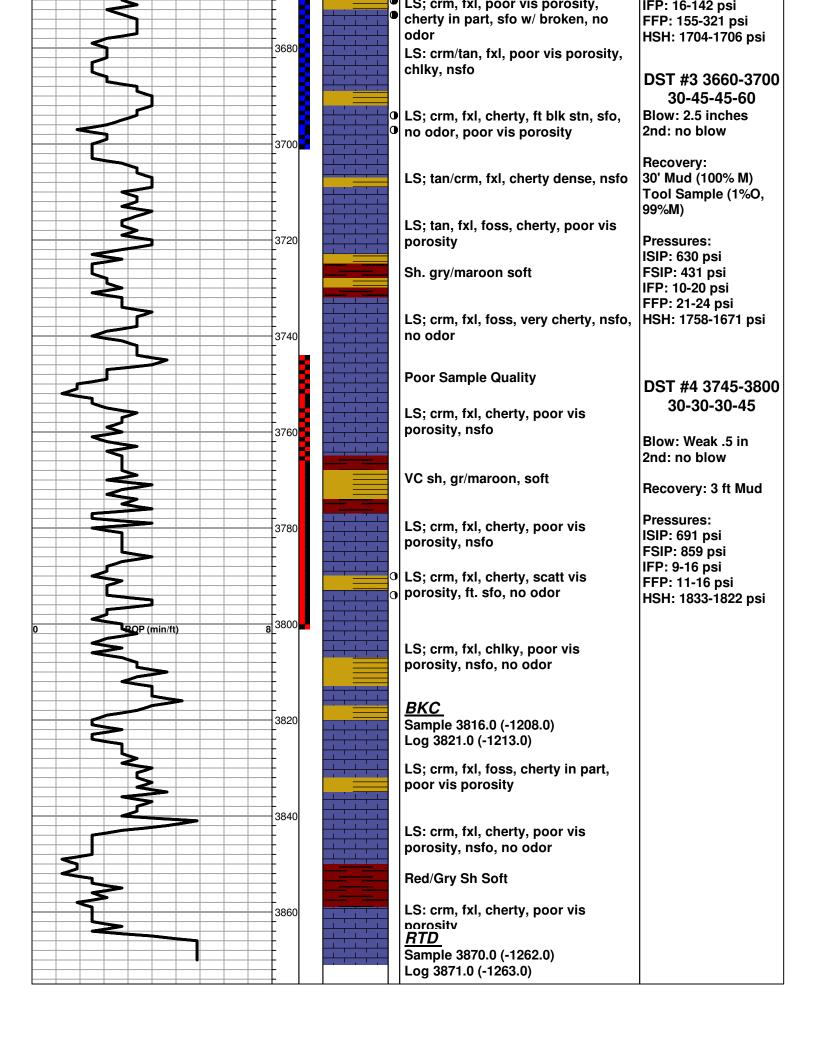

## Well Comparison 25

|           | Well Comparison |       |      |       |           |       |            |         |
|-----------|-----------------|-------|------|-------|-----------|-------|------------|---------|
|           | Drilling Well   |       |      |       | 8         |       |            |         |
|           | Eiler #1-25     |       |      |       | Eiler #1  |       |            |         |
|           | 25-2s-29w       |       |      |       | 25-2s-29w |       |            |         |
|           | 2608            | KB    |      |       | 2605      | KB    |            |         |
| Formation | Sample          | SS    | Log  | SS    | Sample    | SS    | Sample +/- | Log +/- |
| Heebner   | 3569            | -961  | 3576 | -968  | 3561      | -956  | -5         | -12     |
| Toronto   | 3600            | -992  | 3608 | -1000 | 3593      | -988  | -4         | -12     |
| Lansing   | 3609            | -1001 | 3618 | -1010 | 3605      | -1000 | -1         | -10     |
| BKC       | 3816            | -1208 | 3821 | -1213 | 3790      | -1185 | -23        | -28     |
| RTD       | 3870            | -1262 | 3871 | -1263 | 4172      | -1567 | 305        | 304     |