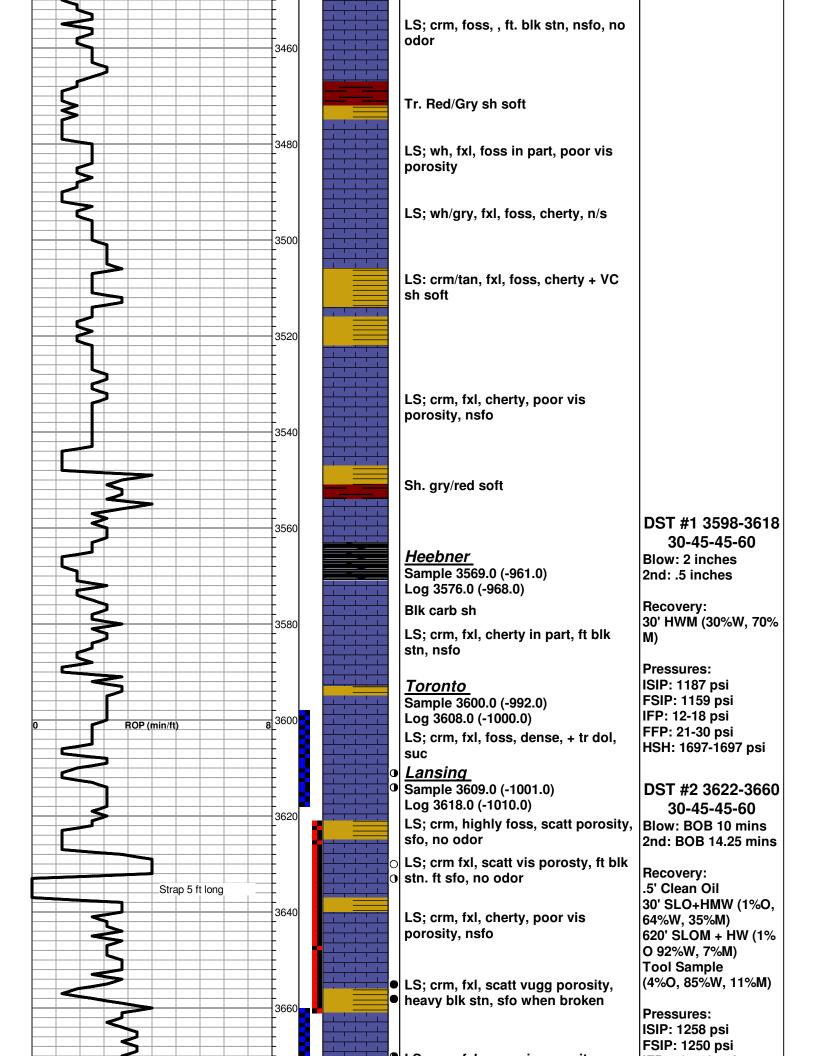

## Well Comparison 25

|           | Well Comparison |       |      |       |           |       |            |         |
|-----------|-----------------|-------|------|-------|-----------|-------|------------|---------|
|           | Drilling Well   |       |      |       | 8         |       |            |         |
|           | Eiler #1-25     |       |      |       | Eiler #1  |       |            |         |
|           | 25-2s-29w       |       |      |       | 25-2s-29w |       |            |         |
|           | 2608            | KB    |      |       | 2605      | KB    |            |         |
| Formation | Sample          | SS    | Log  | SS    | Sample    | SS    | Sample +/- | Log +/- |
| Heebner   | 3569            | -961  | 3576 | -968  | 3561      | -956  | -5         | -12     |
| Toronto   | 3600            | -992  | 3608 | -1000 | 3593      | -988  | -4         | -12     |
| Lansing   | 3609            | -1001 | 3618 | -1010 | 3605      | -1000 | -1         | -10     |
| BKC       | 3816            | -1208 | 3821 | -1213 | 3790      | -1185 | -23        | -28     |
| RTD       | 3870            | -1262 | 3871 | -1263 | 4172      | -1567 | 305        | 304     |