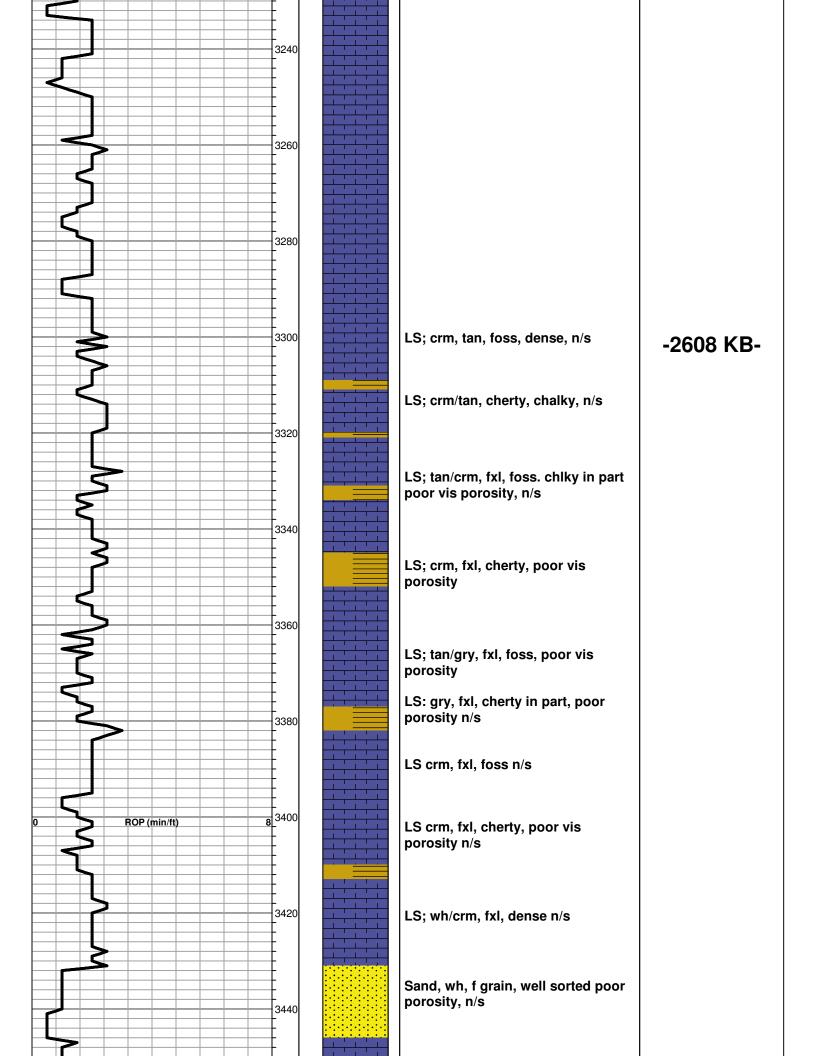

## Well Comparison 25

|           | Well Comparison |       |      |       |           |       |            |         |
|-----------|-----------------|-------|------|-------|-----------|-------|------------|---------|
|           | Drilling Well   |       |      |       | 8         |       |            |         |
|           | Eiler #1-25     |       |      |       | Eiler #1  |       |            |         |
|           | 25-2s-29w       |       |      |       | 25-2s-29w |       |            |         |
|           | 2608            | KB    |      |       | 2605      | KB    |            |         |
| Formation | Sample          | SS    | Log  | SS    | Sample    | SS    | Sample +/- | Log +/- |
| Heebner   | 3569            | -961  | 3576 | -968  | 3561      | -956  | -5         | -12     |
| Toronto   | 3600            | -992  | 3608 | -1000 | 3593      | -988  | -4         | -12     |
| Lansing   | 3609            | -1001 | 3618 | -1010 | 3605      | -1000 | -1         | -10     |
| BKC       | 3816            | -1208 | 3821 | -1213 | 3790      | -1185 | -23        | -28     |
| RTD       | 3870            | -1262 | 3871 | -1263 | 4172      | -1567 | 305        | 304     |