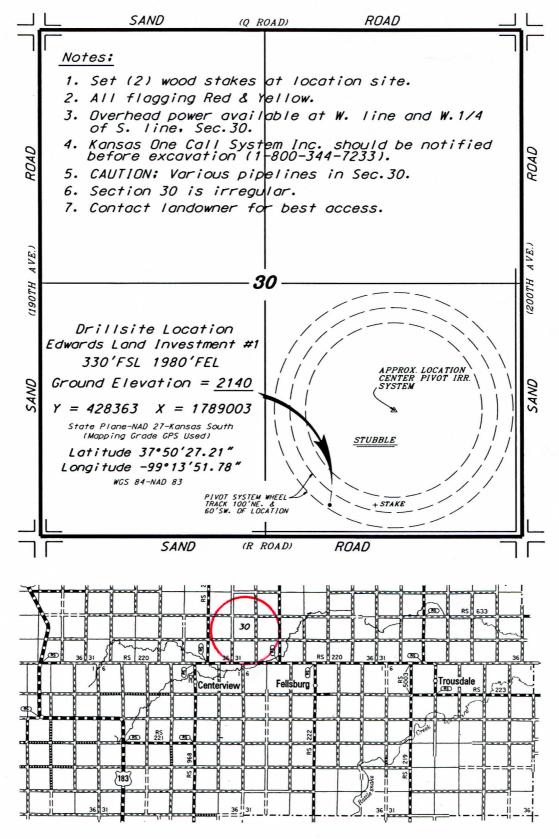

## TOTO ENERGY, LLC EDWARDS LAND INVESTMENT LEASE SE.1/4, SECTION 30, T25S, R17W EDWARDS COUNTY, KANSAS

Controlling data is based upon the best maps and photographs available to us and upon a regular section of land containing 640 acres.

Approximate section lines were determined using the normal standard of care of ailfield surveyors practicing in the state of Kansas. The section corners, which establish the precise section lines, were not necessarily located, and the exact location of the drillsite location in the section is not quaranteed. Therefore, the aperator securing this service and accepting this plat and all other parties relying therean agree to hold Central Kansas Diffield Services, Inc., its officers and employees harmless from all lasses, casts and expenses and said entities released from any liability from incidental or consequential damages

Date \_\_\_\_\_

August 19, 2014

1000

SCALE

Elevations derived from National Geodetic Vertical Datum

CENTRAL KANSAS OILFIELD SERVICES, INC. (620)792-1977

Ingress and egress to location as shown on this
plat is per usage only and may not be legally
opened for public use. Contact landowner,
tenant and county road department for access.