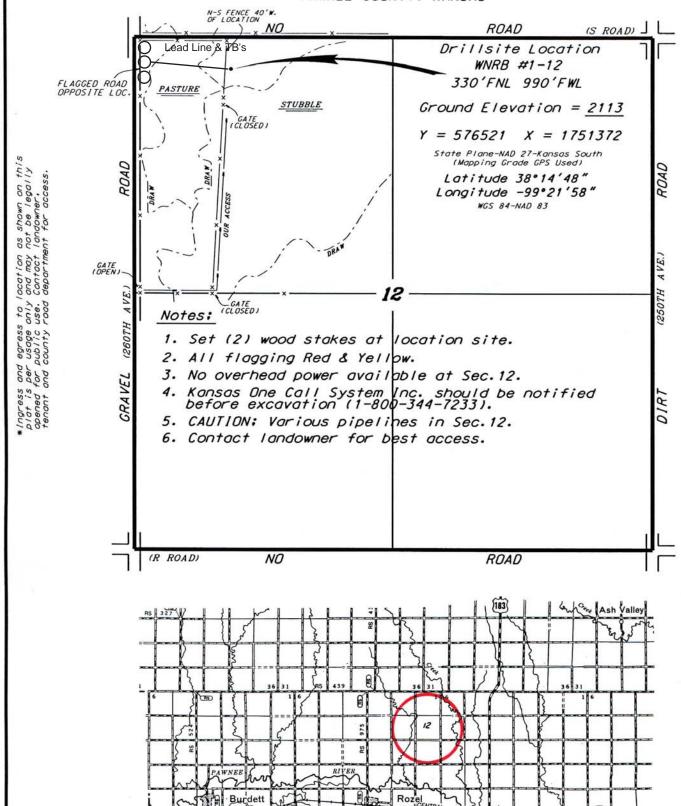

## MURFIN DRILLING COMPANY, INC. WNRB LEASE NW. 1/4. SECTION 12. T215. R19W

PAWNEE COUNTY, KANSAS

July 14. 2014

Controlling data is based upon the best maps and photographs available to us and upon a regular section of land containing 640 acres.

Approximate section lines were determined using the normal standard of care of oilfield surveyors practicing in the state of Kansas. The section corners, which establish the precise section lines, were not necessarily located, and the exact location of the drillsite location in the section is not guaranteed. Therefore, the operator securing this service and accepting this plot and all other parties relying therein agree to hold Central Kansas Diffield Services, Inc. its officers and employees harmless from all losses, costs and expenses and said entities released from any liability from incidental or consequential damages.