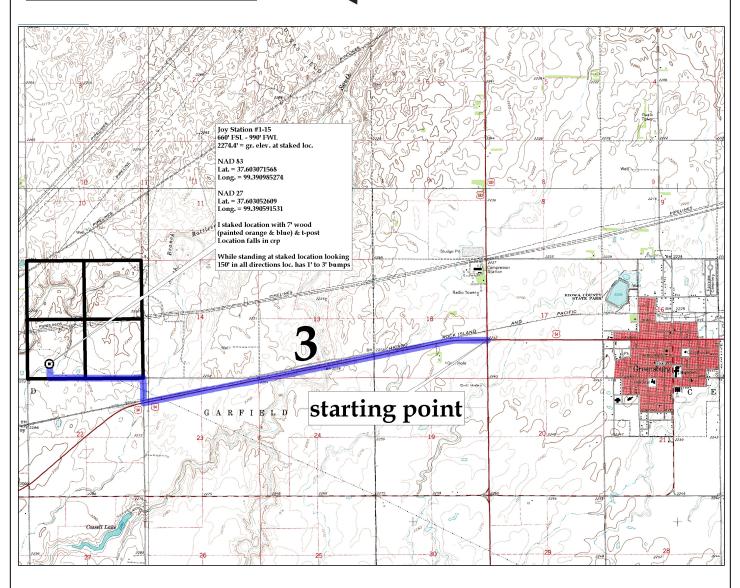

This drawing does not constitute a monumented survey or a land survey plat

This drawing is for construction purposes only

**Directions:** From approx. 1 ½ mile West of the center of Greensburg, Ks at the intersection of Hwy 54 & Hwy 183 - Now go 3 miles West on Hwy 54 – Now go 0.2 mile North on 21 St. Ave. to the SE corner sections 15-28s-19w - Now go 0.8 mile West on J St. to ingress stake North into - Now go 660' North through crp, into staked location.

Final ingress must be verified with land owner or Operator.