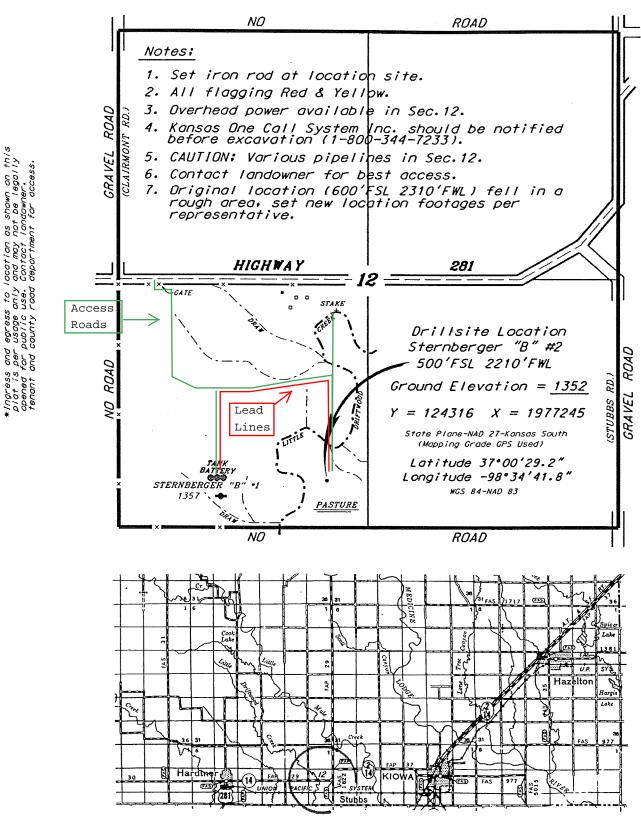

## WOOLSEY OPERATING COMPANY, LLC STERNBERGER LEASE SW.1/4, SECTION 12, T35S, R12W BARBER COUNTY, KANSAS

- Controlling data is based upon the best maps and photographs available to us and upon a regular section of land containing 640 acres.
- Approximate section lines were determined using the normal standard of care of oilfield surveyors practicing in the state of Kansas. The section corners, which establish the precise section lines, were not necessorily located, and the exact location of the drilliste location in the section is not governied. Therefore, the operator securing this service and occepting this plat and all other parties relying thereon agree to hold Central Kansas Oilfield Services, Inc., its officers and employees harmless from all losses, casts and expenses and said entities released from any liability from incidental or consequential damages.

Elevations derived from National Geodetic Vertical Datum.

August 22, 2014