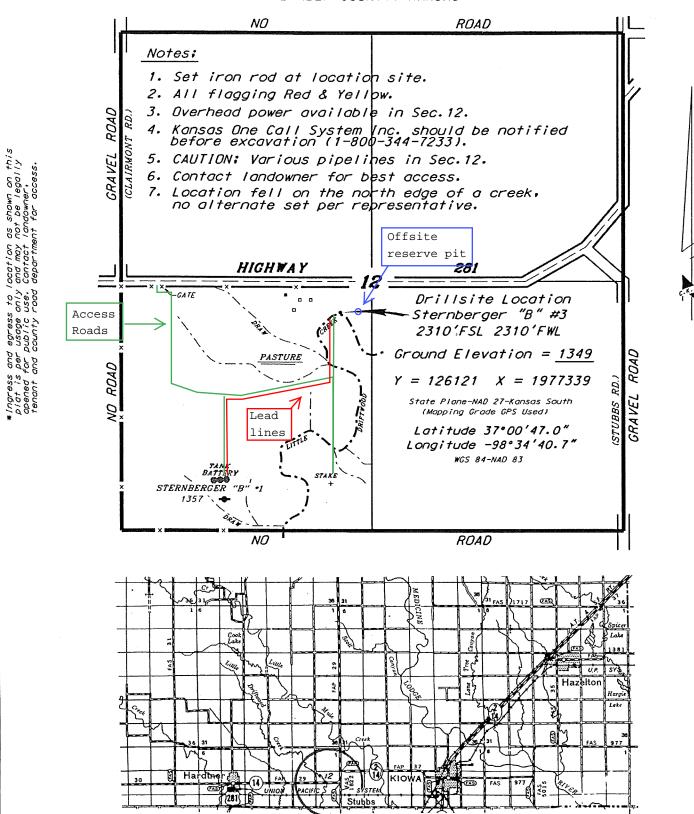

## WOOLSEY OPERATING COMPANY, LLC STERNBERGER LEASE SW.1/4, SECTION 12, T355, R12W BARBER COUNTY, KANSAS

<sup>\*</sup> Controlling data is based upon the best maps and photographs available to us and upon a regular section of land containing 640 acres.

Elevations derived from National Geodetic Vertical Datum.

... August 22. 2014

<sup>\*</sup> Approximate section lines were determined using the normal standard of care of oilfield surveyors practicing in the state of Kansas. The section corners, which establish the precise section lines, were not necessarily located, and the exact location of the drillsite location in the section is not quaranteed. Therefore, the operator securing this service and accepting this plot and all other parties relying thereon agree to hold Central Kansas Diffield Services. Inc., its officers and employees harmless from all losses, costs and expenses and said entities released from any liability from incidental or consequential damages.