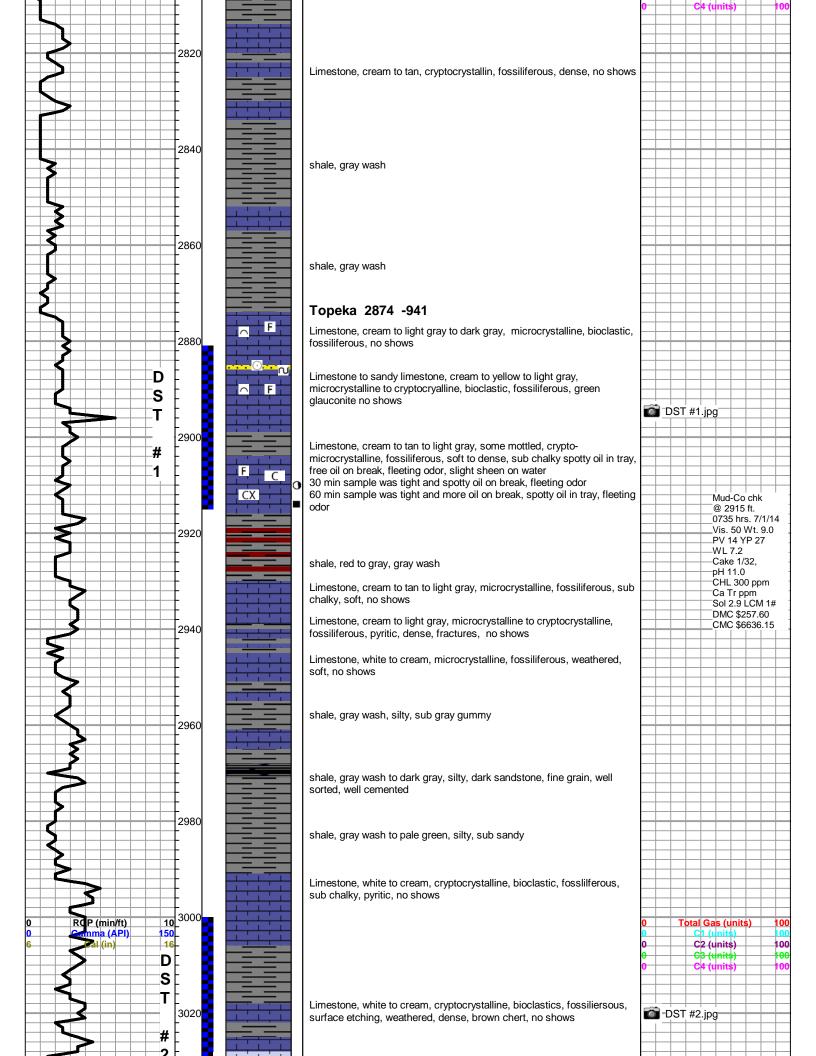

sdy lmst Lmst fw<7

Lmst fw7>

shale, grn

ROCK TYPES shale, gry

shale, gry

shale, red

ACCESSORIES

| N           | MINERAL       FOSSIL         N Glauconite <ul> <li>Bioclastic or Fragmental</li> <li>Crinoids</li> <li>F Fossils &lt; 20%</li> <li>Olite</li> </ul>              |                                                                                 |                                                                  |                                           |          | STRINGER                                                                  | <b>TEXTURE</b><br>C Chalky<br>CX Cryptocrystalline            |                       |                                                                                                                                                                   |
|-------------|------------------------------------------------------------------------------------------------------------------------------------------------------------------|---------------------------------------------------------------------------------|------------------------------------------------------------------|-------------------------------------------|----------|---------------------------------------------------------------------------|---------------------------------------------------------------|-----------------------|-------------------------------------------------------------------------------------------------------------------------------------------------------------------|
|             |                                                                                                                                                                  |                                                                                 |                                                                  |                                           |          | OTHER SY                                                                  | MBOLS                                                         |                       | ]                                                                                                                                                                 |
|             | <ul> <li>Digital Photo</li> <li>Document</li> <li>Folder</li> <li>Link</li> <li>Vertical Log File</li> <li>Horizontal Log File</li> <li>Core Log File</li> </ul> | <ul> <li>Fa</li> <li>Po</li> <li>O</li> <li>Qu</li> <li>D</li> <li>D</li> </ul> | ood S<br>air Sho<br>oor Sh<br>ootted<br>uestic<br>ead O<br>uores | how<br>ow<br>oow<br>or Trace<br>nable Stn |          | DST Int<br>DST alt<br>Core<br>tail pipe                                   |                                                               |                       |                                                                                                                                                                   |
|             |                                                                                                                                                                  |                                                                                 |                                                                  |                                           |          |                                                                           | Printed by GEOstrip VC Striplo                                | g vers                | sion 4.0.8.9 (www.grsi.ca)                                                                                                                                        |
| Gar         | Curve Track #1<br>P (min/ft)<br>mma (API)<br>I (in)                                                                                                              | Cored Interval Depth   Intervals                                                | DST                                                              | Lithology                                 | Oil Show |                                                                           | Geological Descriptions                                       |                       | units)                                                                                                                                                            |
| 0<br>0<br>6 | ROP (min/ft)<br>Gamma (API) 1<br>Cal (in)                                                                                                                        | 10<br>50<br>16                                                                  |                                                                  |                                           |          | shale, gray wash<br>Limestone, cream to ligh<br>no shows                  | t gray, microcrystalline, bioclastic, fossiliferous,          | 0<br>0<br>0<br>0<br>0 | Total Gas (units)         100           Cf (units)         100           C2 (units)         100           C3 (units)         100           C4 (units)         100 |
|             |                                                                                                                                                                  | 2720                                                                            | )                                                                |                                           |          | Shale, gray wash                                                          |                                                               |                       | Mud-Co chk<br>@ 2708 ft.<br>0945 hrs. 6/30/14<br>Vis. 46 Wt. 8.6<br>PV 14 YP 11<br>WL 7.6                                                                         |
| 2           | Ş                                                                                                                                                                | 2740                                                                            | )                                                                |                                           |          | Shale gray wash, sub gu<br>Limestone, cream to ligh<br>pyritic, no shows, | ummy<br>It gray, microcrystalline, bioclastic, fossiliferous, |                       | WL 7.3           Cake 1/32,           pH 11.5           CHL 900 ppm           Ca Tr ppm           Sol 5.7 LCM 1#           DMC \$3811.55           CMC \$6378.55  |

pyritic, no shows, Shale, gray wash

Limestone, cream to tan to light gray, microcrystalline, bioclastic, fossiliferous, no shows

Shale, gray wash

2760

2780

ROP (min/ft) Gamma (API) Cal (in)

2

2

Limestone, cream to tan to light gray, microcrystalline to cryptocrystalline, sub bioclastic, fossiliferous, no shows

Total Gas (units)

C2 (units)

CB (units)

n

100 100 100

shale, gray wash

DST #1.jpg DIAMOND TESTING P.O. Box 157 HOISINGTON, KANSAS 67544 (800) 542-7313 DRILL-STEM TEST TICKET FILE: APPLE1-6DST1