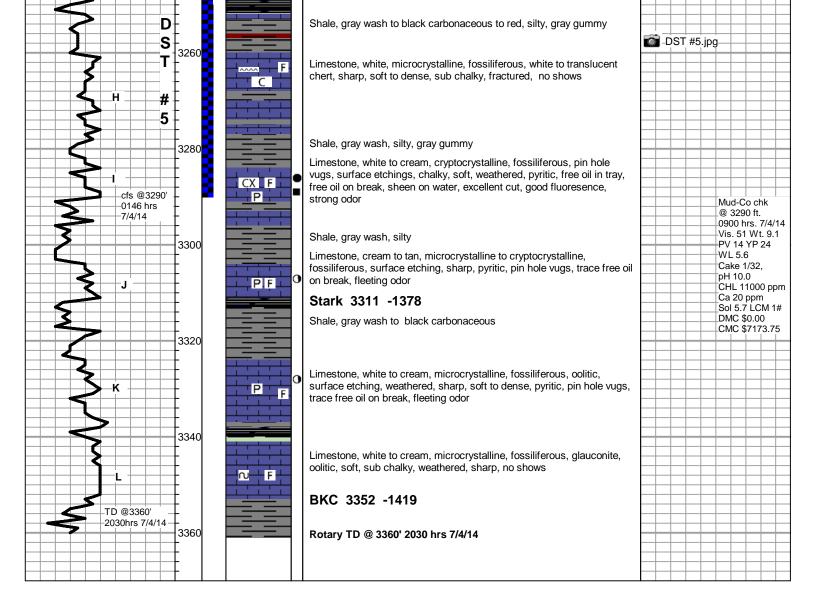

Due to negative results of all drill stem tests conducted on this well, it was determined that the Apple #1 be plugged and abandoned as a dry test. No electrical logs were run on this well.

The samples were saved and will be available for review at the KGS Well Sample Library located in Wichita, KS.

## daily drilling report

| DATE       | 7:00 AM DEPTH | REMARKS                                                                                                                                                                     |
|------------|---------------|-----------------------------------------------------------------------------------------------------------------------------------------------------------------------------|
| 06/30/2014 |               | Geologist Keith Reavis and Logan Walker on location @ 0730 hrs, 2634 ft.<br>drilling ahead, show in Topeka warrants test, short trip, TOH for DST #1                        |
| 07/01/2014 | 2915          | conduct and complete DST #1, TIH w/bit, drill lower Topeka, show warrants<br>test, TOH for DST #2                                                                           |
| 07/02/2014 | 3040          | conduct and complete DST #2, TIH w/bit, resumed drilling Heebner, Lansing A thru D, show warrants test, TOH for DST #3, conducting DST #3                                   |
| 07/03/2014 | 3192          | complete DST #3, successful test, TIH w/bit, resumed drilling, shows in F<br>and G warrant test, conduct and complete DST #4, successful test, TIH w/bit<br>resume drilling |
| 07/04/2014 | 3290          | shows in the H and I warrant test, TOH for DST #5, conduct and complete DST #5<br>successful test, TIH w/bit resume drilling, TD @3360 2030hrs<br>off location @ 2230 hrs   |

## well comparison sheet

|              |          | DRILLING<br>Well<br>2048' FSL<br>Sec 6-T6S | 1 #<br>& 1680' | FWL     |      | COMPARIS<br>Mclaug<br>SE SE SW<br>Sec 6-T6 | hin #1  | ural   | COMPARISON WELL<br>Betty #1-12<br>919 FNL &1408' FWL<br>Sec 12-T6S-R18W<br>Structural |         |              |     |
|--------------|----------|--------------------------------------------|----------------|---------|------|--------------------------------------------|---------|--------|---------------------------------------------------------------------------------------|---------|--------------|-----|
|              | 1933     | KB                                         |                |         | 192  | 3 KB                                       | Relatio | onship | 191                                                                                   | 2 KB    | Relationship |     |
| Formation    | Sample   | Sub-Sea                                    | Log            | Sub-Sea | Log  | Sub-Sea                                    | Sample  | Log    | Log                                                                                   | Sub-Sea | Sample       | Log |
| Topeka       | 2874     | -941                                       | no log         |         | 2865 | -942                                       | 1       |        | 2846                                                                                  | -934    | -7           | í – |
| Heebner      | 3078     | -1145                                      |                |         | 3075 | -1152                                      | 7       |        | 3047                                                                                  | -1135   | -10          |     |
| Lansing      | 3118     | -1185                                      | 1              |         | 3118 | -1195                                      | 10      |        | 3088                                                                                  | -1165   | -20          |     |
| Muncie Creek | 3249     | -1316                                      |                |         |      |                                            |         |        | 3213                                                                                  | -1290   | -26          |     |
| Base KC      | 3352     | -1419                                      |                |         |      |                                            |         |        | 3320                                                                                  | -1397   | -22          |     |
| Arbuckle     | not read | hed                                        |                |         | 3535 | -1612                                      |         |        | 3440                                                                                  | -1517   |              |     |
| Total Depth  | 3360     | -1427                                      |                |         | 3545 | -1622                                      | 195     |        | 3483                                                                                  | -1560   | 133          |     |
|              | 3102     | -1169                                      |                |         | 1    |                                            |         |        |                                                                                       |         |              |     |