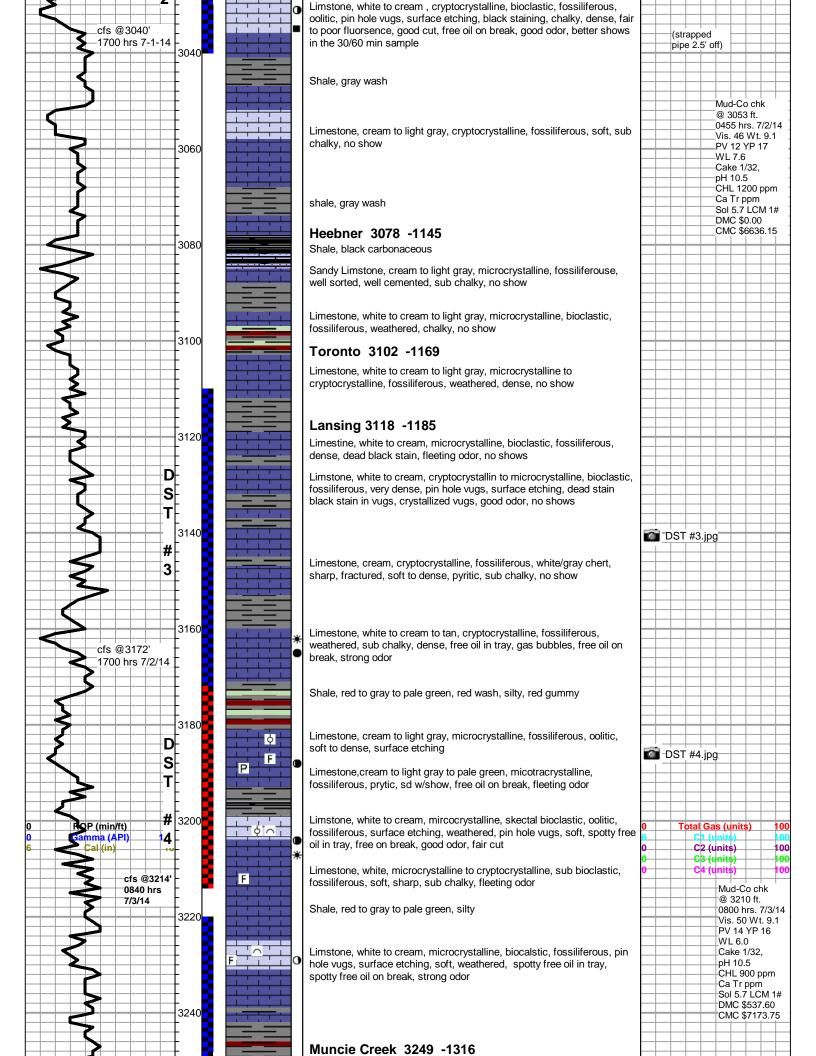

## daily drilling report

| DATE       | 7:00 AM DEPTH | REMARKS                                                                                                                                                                     |
|------------|---------------|-----------------------------------------------------------------------------------------------------------------------------------------------------------------------------|
| 06/30/2014 |               | Geologist Keith Reavis and Logan Walker on location @ 0730 hrs, 2634 ft.<br>drilling ahead, show in Topeka warrants test, short trip, TOH for DST #1                        |
| 07/01/2014 | 2915          | conduct and complete DST #1, TIH w/bit, drill lower Topeka, show warrants<br>test, TOH for DST #2                                                                           |
| 07/02/2014 | 3040          | conduct and complete DST #2, TIH w/bit, resumed drilling Heebner, Lansing A thru D, show warrants test, TOH for DST #3, conducting DST #3                                   |
| 07/03/2014 | 3192          | complete DST #3, successful test, TIH w/bit, resumed drilling, shows in F<br>and G warrant test, conduct and complete DST #4, successful test, TIH w/bit<br>resume drilling |
| 07/04/2014 | 3290          | shows in the H and I warrant test, TOH for DST #5, conduct and complete DST #5<br>successful test, TIH w/bit resume drilling, TD @3360 2030hrs<br>off location @ 2230 hrs   |