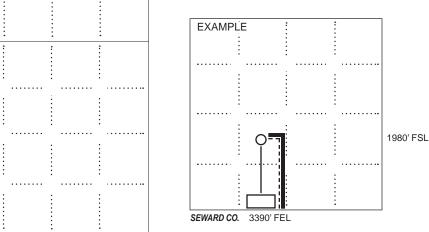

## IN ALL CASES, PLEASE FULLY COMPLETE THIS SIDE OF THE FORM.

In all cases, please fully complete this side of the form. Include items 1 through 3 at the bottom of this page.

| Operator:<br>Facility Name:                                                                                                                                                   |                               |       |       |                                         |         |       | _ Lo  | Location of Well: County:feet from N / S Line of Section           |            |                                                                    |  |
|-------------------------------------------------------------------------------------------------------------------------------------------------------------------------------|-------------------------------|-------|-------|-----------------------------------------|---------|-------|-------|--------------------------------------------------------------------|------------|--------------------------------------------------------------------|--|
|                                                                                                                                                                               |                               |       |       |                                         |         |       |       |                                                                    |            |                                                                    |  |
| Borehole Number:                                                                                                                                                              |                               |       |       |                                         |         |       |       |                                                                    |            | _feet from E / W Line of Section                                   |  |
|                                                                                                                                                                               |                               |       |       |                                         |         |       | Se    | C                                                                  | Twp        | S. R E W                                                           |  |
|                                                                                                                                                                               |                               |       |       |                                         |         |       | ls    | Section:                                                           | Regular or | Irregular                                                          |  |
|                                                                                                                                                                               |                               |       |       |                                         |         |       |       | If Section is Irregular, locate well from nearest corner boundary. |            |                                                                    |  |
|                                                                                                                                                                               |                               |       |       |                                         |         |       | Se    | Section corner used: NE NW SE SW                                   |            |                                                                    |  |
|                                                                                                                                                                               |                               |       |       |                                         |         |       |       |                                                                    |            |                                                                    |  |
| PLAT                                                                                                                                                                          |                               |       |       |                                         |         |       |       |                                                                    |            |                                                                    |  |
|                                                                                                                                                                               |                               |       |       |                                         |         | 0     |       |                                                                    | 2          | Show the predicted locations of<br>er Notice Act (House Bill 2032) |  |
| lease roads, tank batteries, pipelines and electrical lines, as required by the Kansas Surface Owner Notice Act (Ho<br>You may attach a separate plat if desired.<br>1619 FT. |                               |       |       |                                         |         |       |       |                                                                    |            |                                                                    |  |
|                                                                                                                                                                               |                               | гі.   |       |                                         |         |       |       |                                                                    | 7          |                                                                    |  |
|                                                                                                                                                                               |                               |       |       | :                                       |         |       |       |                                                                    |            |                                                                    |  |
|                                                                                                                                                                               |                               |       |       |                                         |         |       |       |                                                                    |            | LEGEND                                                             |  |
|                                                                                                                                                                               | •••••                         |       |       | ••••••••••••••••••••••••••••••••••••••• | •••••   |       |       |                                                                    |            | O Well Location                                                    |  |
|                                                                                                                                                                               |                               |       | •     |                                         |         |       |       | :                                                                  | Г          | Tank Battery Location                                              |  |
|                                                                                                                                                                               |                               |       | :     | :                                       |         |       |       | :                                                                  | L          |                                                                    |  |
| 4 FT <del>&lt;</del>                                                                                                                                                          | • <mark></mark> • • • • • • • | ••••• | ••••• | •••••                                   | ••••••• | ••••• | ••••• |                                                                    |            | Pipeline Location                                                  |  |
|                                                                                                                                                                               |                               |       |       |                                         |         |       |       |                                                                    |            | Electric Line Location                                             |  |
| т.т. <del>К</del>                                                                                                                                                             | T i                           |       | :     | :                                       | :       |       |       | ÷                                                                  | -          | Lease Road Location                                                |  |
|                                                                                                                                                                               |                               |       | •     | •                                       | ••••••• |       |       | •                                                                  |            |                                                                    |  |
|                                                                                                                                                                               |                               |       |       | :                                       | :       |       |       | :                                                                  |            |                                                                    |  |

NOTE: In all cases locate the spot of the proposed drilling locaton.

. . . . . . . . . .

. . . . . . . . .

. . . . . . . . . .

....

........

•••••

## In plotting the proposed location of the well, you must show:

- 1. The manner in which you are using the depicted plat by identifying section lines, i.e. 1 section, 1 section with 8 surrounding sections, 4 sections, etc.;
- 2. The distance of the proposed drilling location from the section's south / north and east / west; line.
- 3. The predicted locations of lease roads, tank batteries, pipelines, and electrical lines.