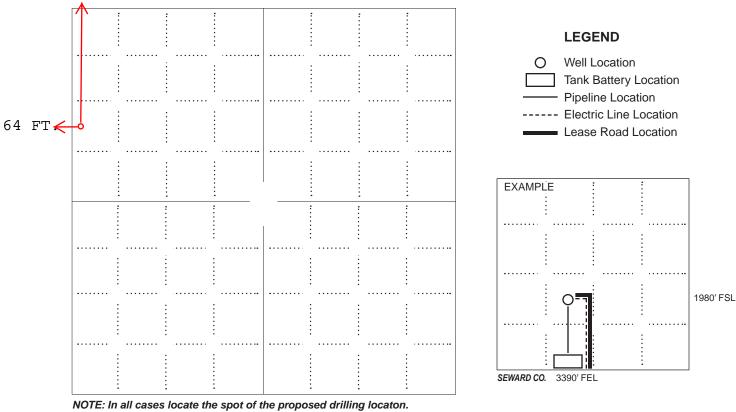

## IN ALL CASES, PLEASE FULLY COMPLETE THIS SIDE OF THE FORM.

In all cases, please fully complete this side of the form. Include items 1 through 3 at the bottom of this page.

| Operator:                                                                                                                                                                                                                                                           | Location of Well: County:                                                                              |
|---------------------------------------------------------------------------------------------------------------------------------------------------------------------------------------------------------------------------------------------------------------------|--------------------------------------------------------------------------------------------------------|
| Facility Name:                                                                                                                                                                                                                                                      | feet from N / S Line of Section                                                                        |
| Borehole Number:                                                                                                                                                                                                                                                    | feet from E / W Line of Section                                                                        |
|                                                                                                                                                                                                                                                                     | SecTwpS. R E 📃 W                                                                                       |
|                                                                                                                                                                                                                                                                     | Is Section: Regular or Irregular                                                                       |
|                                                                                                                                                                                                                                                                     | If Section is Irregular, locate well from nearest corner boundary.<br>Section corner used: NE NW SE SW |
| PLAT                                                                                                                                                                                                                                                                |                                                                                                        |
| Show location of the Cathodic Borehole. Show footage to the nearest lease or unit boundary line. Show the predicted locations of lease roads, tank batteries, pipelines and electrical lines, as required by the Kansas Surface Owner Notice Act (House Bill 2032). |                                                                                                        |
| You may attach a separate plat if desired.                                                                                                                                                                                                                          |                                                                                                        |
|                                                                                                                                                                                                                                                                     |                                                                                                        |

In plotting the proposed location of the well, you must show:

## 1. The manner in which you are using the depicted plat by identifying section lines, i.e. 1 section, 1 section with 8 surrounding sections, 4 sections, etc.;

- 2. The distance of the proposed drilling location from the section's south / north and east / west; line.
- 3. The predicted locations of lease roads, tank batteries, pipelines, and electrical lines.