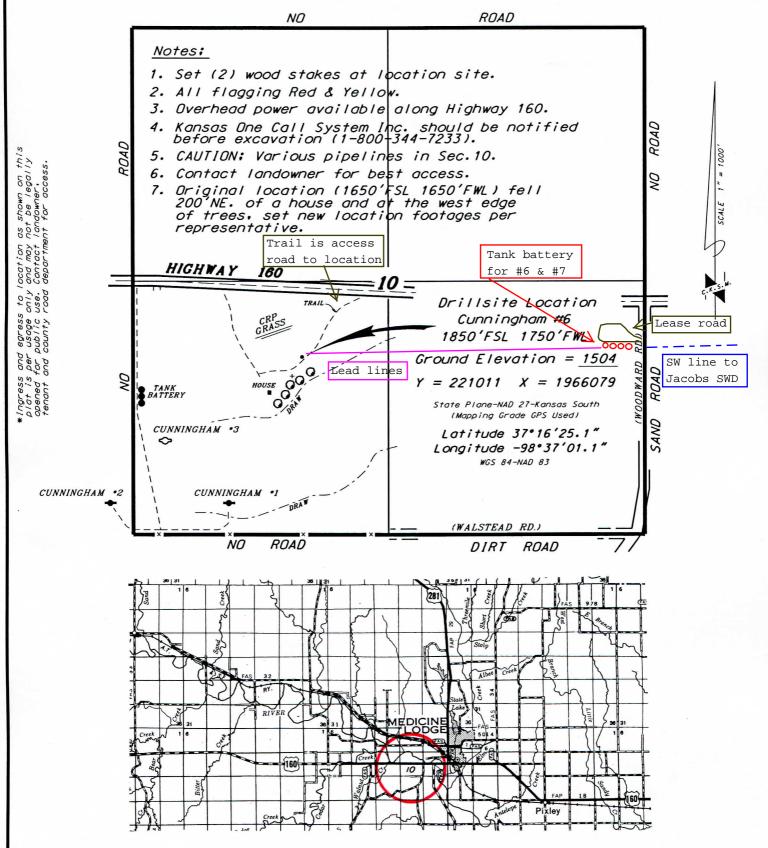

## WOOLSEY OPERATING COMPANY, LLC CUNNINGHAM LEASE SW. 1/4, SECTION 10, T32S, R12W BARBER COUNTY, KANSAS

<sup>\*</sup> Controlling data is based upon the best maps and photographs available to us and upon a regular section of land containing 640 acres.

August 28, 2014

Approximate section lines were determined using the normal standard of care of oilfield surveyors practicing in the state of Kansas. The section corners, which establish the precise section lines, were not necessarily located, and the exact location of the drillsite location in the section is not guaranteed. Therefore, the operator securing this service and accepting this plat and all other parties relying thereon agree to hold Central Kansas Diffield Services, Inc., its officers and employees harmless from all losses, costs and expenses and said entities released from any liability from incidental or consequential damages

Elevations derived from National Geodetic Vertical Datum.