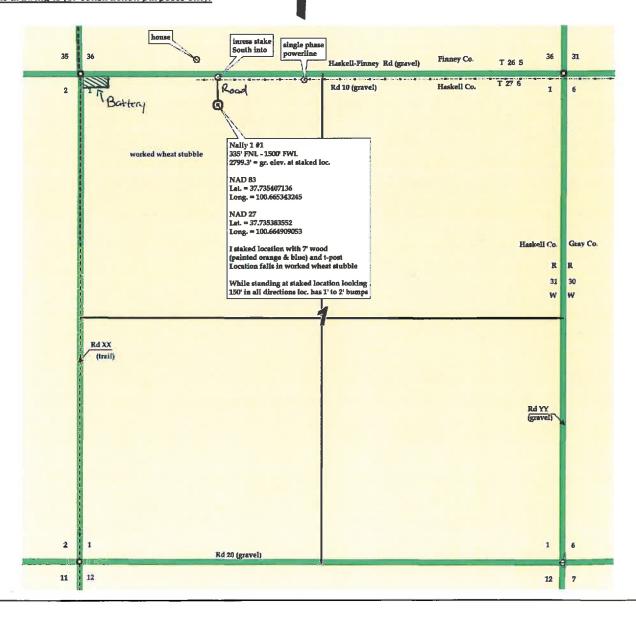

#### Pro-Stake LLC

Oil Field & Construction Site Staking

P.O. Box 2324

Garden City, Kansas 67846 Office/Fax: (620) 276-6159 Cell: (620) 272-1499

11958 INVOICE NO.

PLAT NO.

burt@pro-stakellc.kscoxmail.com Ring Energy, Inc.

**Nally 1 #1** 

LEASE NAME

Haskell County, KS COUNTY

27s 31w Twp.

335' FNL - 1500' FWL

LOCATION SPOT

1" =1000' July 2nd, 2014 DATE STAKED: Luke R. MEASURED BY: Luke R. DRAWN BY:

AUTHORIZED BY: Jeremy H.

This drawing does not constitute a monumented survey or a land survey plat.

This drawing is for construction purposes only.

GR. ELEVATION: 2799.3

**Directions:** From the North side of Pierceville, Ks at the intersection of Hwy 50 & Main St./Pierceville Rd - Now go 10.4 mile South on Main St./Pierceville Rd - Now go 1 mile East on Haskell-Finney/ Rd 10 to the NW corner of section 1-27s-31w -Now go 0.3 mile East on Haskell-Finney/Rd 10 to ingress stake South into – Now go 335' South through worked wheat stubble, into staked location.

Final ingress must be verified with land owner or Operator.