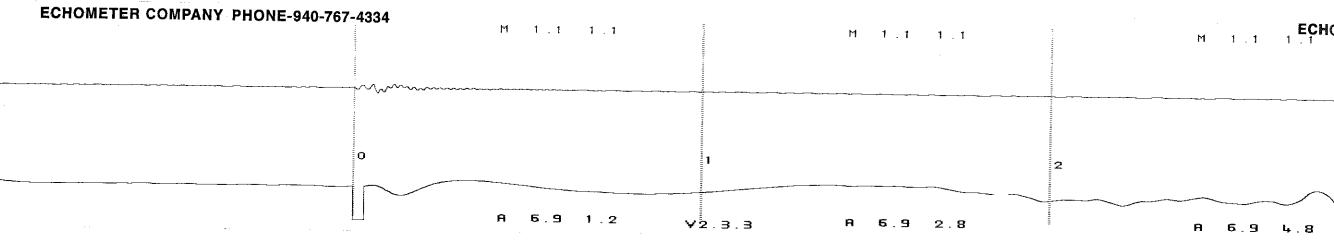

| ECHOMETER COMPANY PHONE-94                | 10-767-4334 3,2 seconds K (120 - 2                                              | = 1792                                                 |                            |                   | ECI |
|-------------------------------------------|---------------------------------------------------------------------------------|--------------------------------------------------------|----------------------------|-------------------|-----|
| Well Abernathy Collins<br>CASING PRESSURE | JOINTS TO LIQUID<br>DISTANCE TO LIQUID 1792<br>PBHP<br>SBHP<br>PROD RATE EFF, 7 | 08/12/2014<br>QUIET WELL<br>LOWER COLLARS<br>P-P 0.041 | 13:33:03<br>5 M: 1.1<br>mV | GENERATE<br>PULSE | LC  |
|                                           | MAX PRODUCTION                                                                  | LIQUID LEVEL<br>P-P 0.058                              | А: 6.9<br>mV               | 12.3<br>VOLTS     |     |