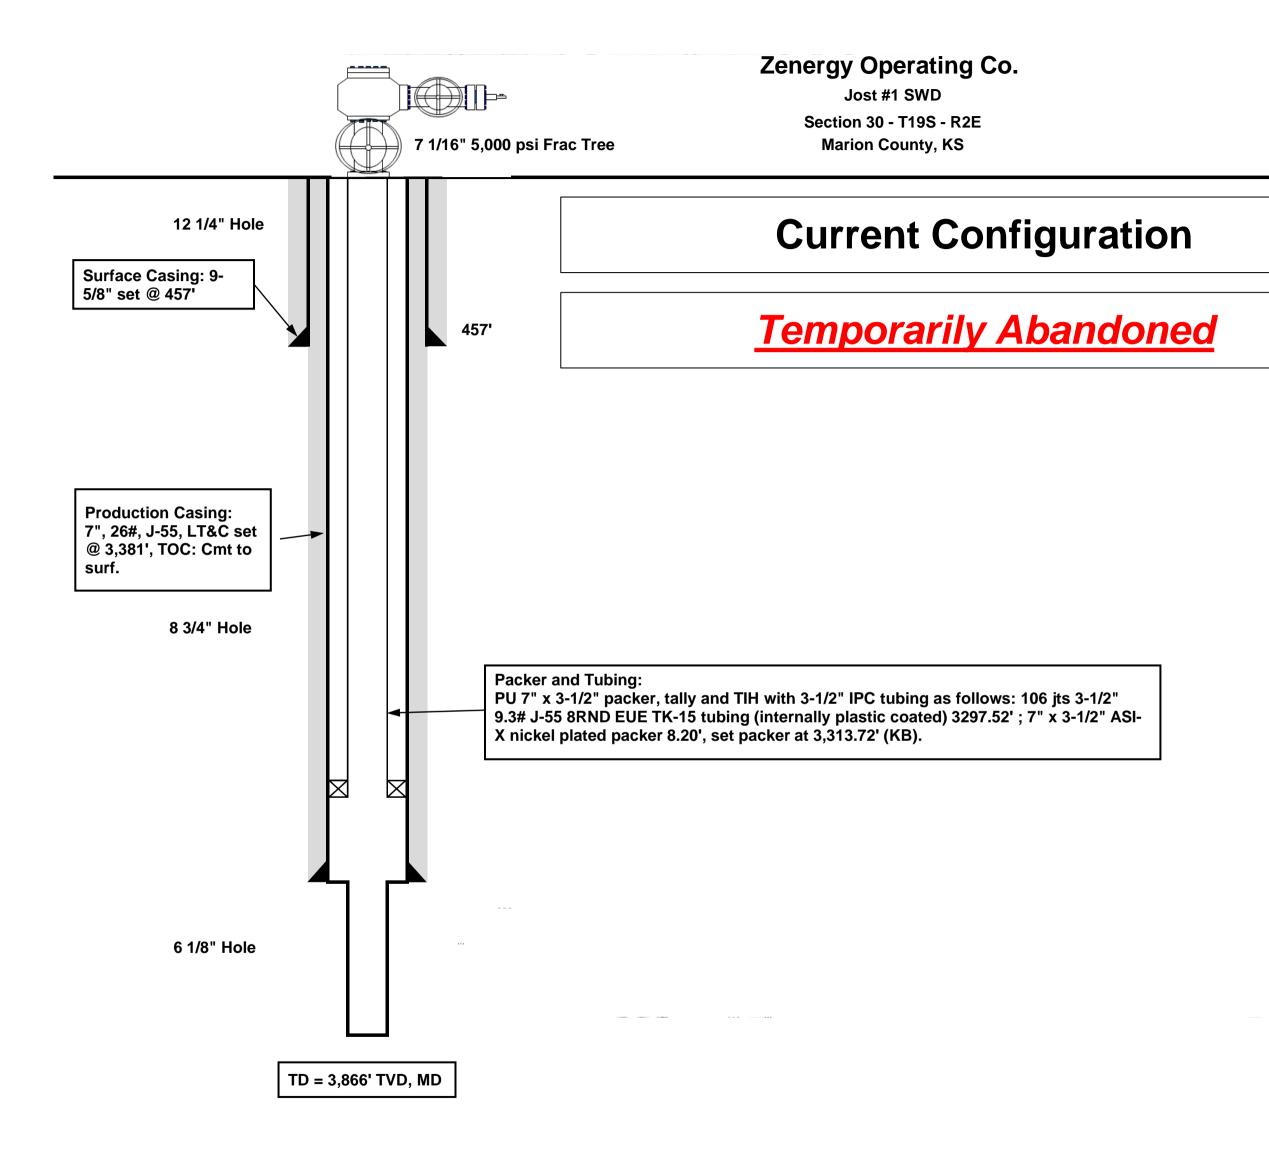

| Form      | CP1 - Well Plugging Application |  |
|-----------|---------------------------------|--|
| Operator  | Zenergy Operating Company, LLC  |  |
| Well Name | Jost #1 SWD                     |  |
| Doc ID    | 1222056                         |  |

## Perforations And Bridge Plug Sets

| Perforation Top | Perforation Base | Formation | Bridge Plug Depth |
|-----------------|------------------|-----------|-------------------|
| 3382            | 3866             | Arbuckle  |                   |