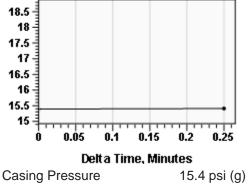

### Static Shot 09/09/2014 02:13:48PM

Casing Pressure 15.4 psi (g)
Buildup 0.0 psi (g)
Buildup Time 15 sec
Gas Gravity

### **Casing Pressure**

Pressure 15.4 psi (g)