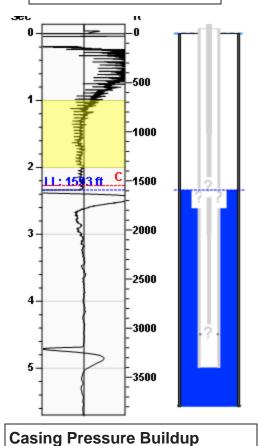

# Static Bottomhole Pressure \*.\* psi (g) @ \*.\* ft

Static Liquid Level 1593 ft
Oil Column Height \*.\* ft
Water Column Height

# Comments and Recommendations

9/9/14Static Level - Acoustic Test