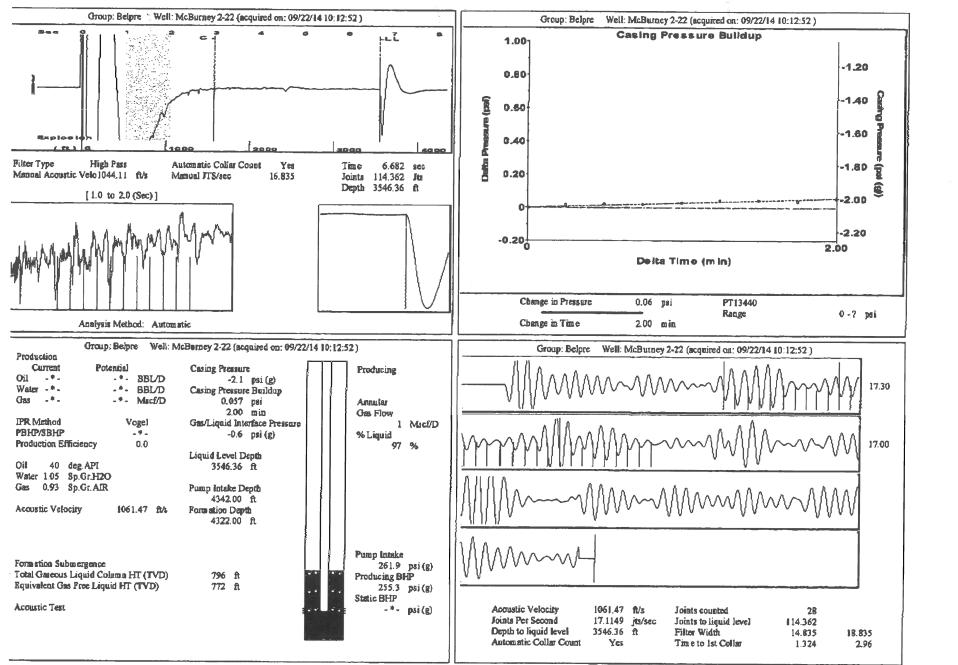

Re: Temporary Abandonment API 15-047-20423-00-00 MC BURNEY 2-22 NE/4 Sec.22-24S-17W Edwards County, Kansas

Dear Rebecca George:

"Your temporary abandonment (TA) application for the well listed above has been approved. In accordance with K.A.R. 82-3-111 the TA status of this well will expire 09/25/2015.