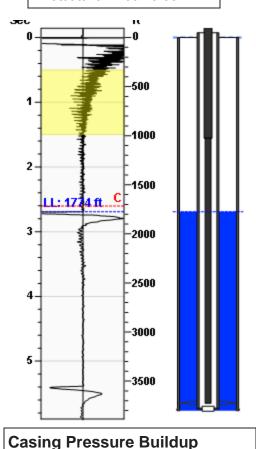

# **Manually Entered Production**

Liquid Level \*.\* ft Percent Liquid 100.00%

# **Static Bottomhole Pressure** \*.\* psi (g) @ \*.\* ft

1774 ft Static Liquid Level \*.\* ft \*.\* ft Oil Column Height Water Column Height

# **Comments and** Recommendations

9/9/14-Static levle - Acoustic Test