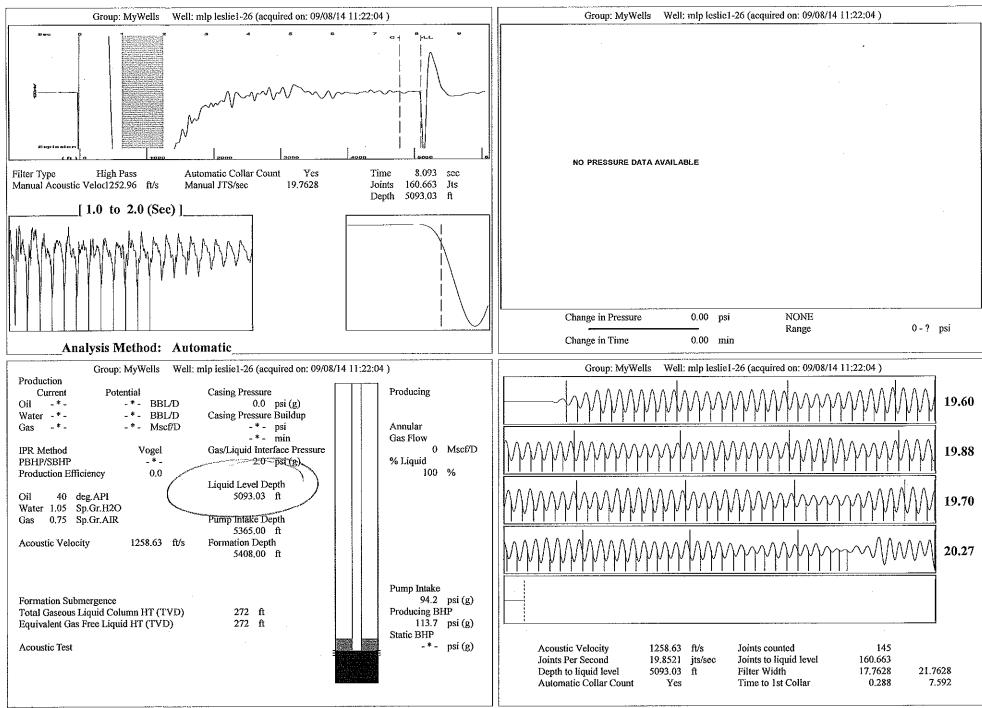

Re: Temporary Abandonment API 15-081-21230-00-01 MLP Leslie 1-26 SE/4 Sec.26-29S-34W Haskell County, Kansas