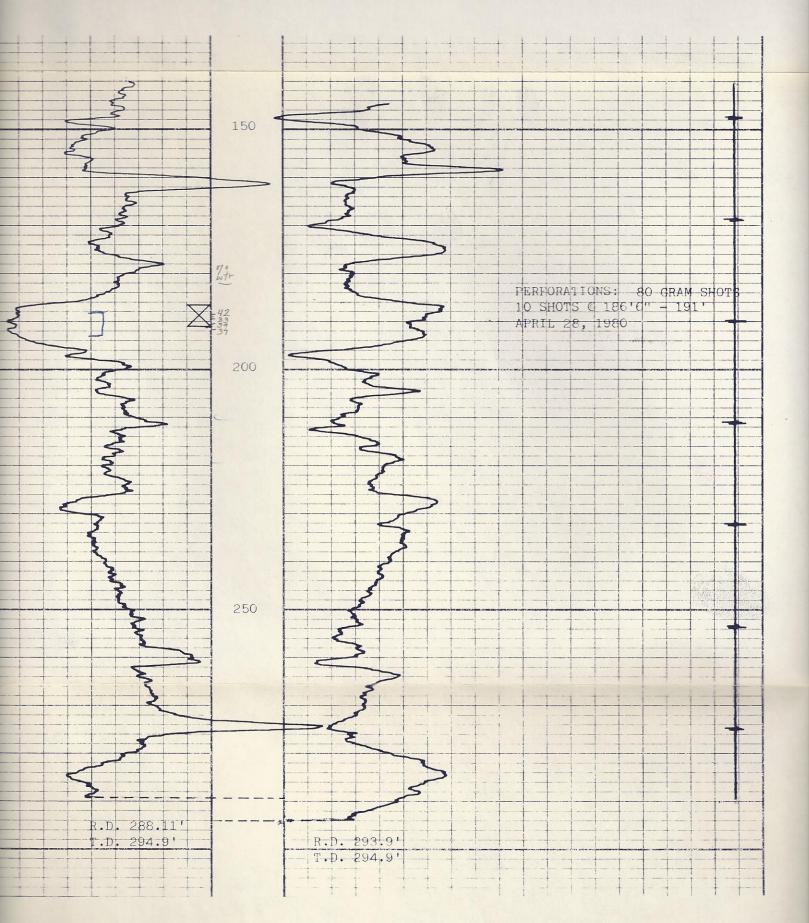

## Perforations And Bridge Plug Sets

| Perforation Top | Perforation Base | Formation | Bridge Plug Depth |
|-----------------|------------------|-----------|-------------------|
| 186             | 191              |           |                   |

| ZO 817                                                                           | LEVEL  MAX REC TEMP. DEG F  OPERATING RIG TIME  RECORDED BY  WITNESSED BY                                                                                                                                                                                                                                                                                                                                                                                                                                                                                                                                                                                                                                                                                                                                                                                                                                                                                                                                                                                                                                                                                                                                                                                                                                                                                                                                                                                                                                                                                                                                                                                                                                                                                                                                                                                                                                                                                                                                                                                                                                                      | DEPTH DRILLER  DEPTH LOGGER  BOTTOM LOGGED INTERVAL  TOP LOGGED IN HOLE  SALINITY PPM CL  DENSITY | DATE DATE          | PERMANENT DATUM                                                 |                   | ~                | Phone 431-9308                                                                       |
|----------------------------------------------------------------------------------|--------------------------------------------------------------------------------------------------------------------------------------------------------------------------------------------------------------------------------------------------------------------------------------------------------------------------------------------------------------------------------------------------------------------------------------------------------------------------------------------------------------------------------------------------------------------------------------------------------------------------------------------------------------------------------------------------------------------------------------------------------------------------------------------------------------------------------------------------------------------------------------------------------------------------------------------------------------------------------------------------------------------------------------------------------------------------------------------------------------------------------------------------------------------------------------------------------------------------------------------------------------------------------------------------------------------------------------------------------------------------------------------------------------------------------------------------------------------------------------------------------------------------------------------------------------------------------------------------------------------------------------------------------------------------------------------------------------------------------------------------------------------------------------------------------------------------------------------------------------------------------------------------------------------------------------------------------------------------------------------------------------------------------------------------------------------------------------------------------------------------------|---------------------------------------------------------------------------------------------------|--------------------|-----------------------------------------------------------------|-------------------|------------------|--------------------------------------------------------------------------------------|
| BORE-HOLE RECORD                                                                 |                                                                                                                                                                                                                                                                                                                                                                                                                                                                                                                                                                                                                                                                                                                                                                                                                                                                                                                                                                                                                                                                                                                                                                                                                                                                                                                                                                                                                                                                                                                                                                                                                                                                                                                                                                                                                                                                                                                                                                                                                                                                                                                                | ERVAL                                                                                             | ROM                | SEC. 27                                                         | COUNTY            | WELL             | OMPANY OMPANY                                                                        |
| ORD 512E 412                                                                     | FULL CORNISH, J. KONTIO, D.                                                                                                                                                                                                                                                                                                                                                                                                                                                                                                                                                                                                                                                                                                                                                                                                                                                                                                                                                                                                                                                                                                                                                                                                                                                                                                                                                                                                                                                                                                                                                                                                                                                                                                                                                                                                                                                                                                                                                                                                                                                                                                    | 294.9'<br>268.11'<br>2.0'<br>WATER                                                                | 2-4-80<br>1 NW     | 30                                                              | NEOSHO<br>SE% SE% | SARTIN NO. 14    | CORNISH WIRELINE SERVICES, INC. Box 260  RADIOACTIVITY OMPANY HICKORY CREEK OIL COMP |
| CASING RECORD                                                                    | FULL CORNISH, J. KONTIO, D.                                                                                                                                                                                                                                                                                                                                                                                                                                                                                                                                                                                                                                                                                                                                                                                                                                                                                                                                                                                                                                                                                                                                                                                                                                                                                                                                                                                                                                                                                                                                                                                                                                                                                                                                                                                                                                                                                                                                                                                                                                                                                                    | NEUTRON<br>294.9'<br>293.9'<br>4.5'<br>WATER                                                      | 2-4-80<br>1 NW     | S RGE 21E  ELEV  T ABOVE PERM DATUM                             | STATE             | 4                | ORNISH  BELINE SERVICES, INC.  BOX 260  AGINTY LOG  HICKORY CREEK OIL COMPANY        |
| RECORD 10                                                                        |                                                                                                                                                                                                                                                                                                                                                                                                                                                                                                                                                                                                                                                                                                                                                                                                                                                                                                                                                                                                                                                                                                                                                                                                                                                                                                                                                                                                                                                                                                                                                                                                                                                                                                                                                                                                                                                                                                                                                                                                                                                                                                                                |                                                                                                   | O.L                | ELEV K B                                                        | KANSAS            |                  | Chanute, Kansas                                                                      |
| FOLD HERE                                                                        | and the second of the second o | THIS HEADING A                                                                                    | ND LOG CON         | FORMS TO API                                                    | RP 33             |                  |                                                                                      |
|                                                                                  | is the Committee of the | E                                                                                                 | QUIPMENT           | DATA                                                            |                   |                  |                                                                                      |
| RUN NO TOOL MODEL NO DIAMETER DETECTOR MODEL NO TYPE LENGTH DISTANCE TO N SOURCE | CAMMA RAY                                                                                                                                                                                                                                                                                                                                                                                                                                                                                                                                                                                                                                                                                                                                                                                                                                                                                                                                                                                                                                                                                                                                                                                                                                                                                                                                                                                                                                                                                                                                                                                                                                                                                                                                                                                                                                                                                                                                                                                                                                                                                                                      | 1 NW<br>9205<br>1-11/16"<br>955C<br>SCINT.<br>1"x4"<br>8.5'                                       | 10                 | IN NO. DIG TYPE DOL MODEL NO DIAMETER STECTOR MODEL TYPE LENGTH |                   |                  | 1 NW NEU/NEU 9205 1-11/16" 95HE Hea 1"x6"                                            |
| HOIST TRUCK NO INSTRUMENT TRUCK NO TOOL SERIAL NO                                | GENT !                                                                                                                                                                                                                                                                                                                                                                                                                                                                                                                                                                                                                                                                                                                                                                                                                                                                                                                                                                                                                                                                                                                                                                                                                                                                                                                                                                                                                                                                                                                                                                                                                                                                                                                                                                                                                                                                                                                                                                                                                                                                                                                         | 3246<br>3246<br>04                                                                                | OGGING D           | SERIAL NO SPACING TYPE STRENGTH                                 | 10.               |                  | AC<br>MRC415<br>13"<br>Am/Be<br>6.7x10 <sup>6</sup>                                  |
| GENERAL                                                                          |                                                                                                                                                                                                                                                                                                                                                                                                                                                                                                                                                                                                                                                                                                                                                                                                                                                                                                                                                                                                                                                                                                                                                                                                                                                                                                                                                                                                                                                                                                                                                                                                                                                                                                                                                                                                                                                                                                                                                                                                                                                                                                                                |                                                                                                   | SAMMA RAY          | +                                                               |                   |                  | NEUTRON                                                                              |
| NO FROM                                                                          | TO FI MIN                                                                                                                                                                                                                                                                                                                                                                                                                                                                                                                                                                                                                                                                                                                                                                                                                                                                                                                                                                                                                                                                                                                                                                                                                                                                                                                                                                                                                                                                                                                                                                                                                                                                                                                                                                                                                                                                                                                                                                                                                                                                                                                      | TC SENS<br>SEC SETTINGS                                                                           | ZERO<br>DIV L OR R | API G R UI                                                      |                   | SENS<br>SETTINGS | ZERO API N. UNITS<br>DIV. L OR R PER LOG DIV.                                        |
| 294.9'                                                                           | 2.0' 25                                                                                                                                                                                                                                                                                                                                                                                                                                                                                                                                                                                                                                                                                                                                                                                                                                                                                                                                                                                                                                                                                                                                                                                                                                                                                                                                                                                                                                                                                                                                                                                                                                                                                                                                                                                                                                                                                                                                                                                                                                                                                                                        | 2.5. 100                                                                                          | 2L                 | 50                                                              |                   | 035              | 4L                                                                                   |