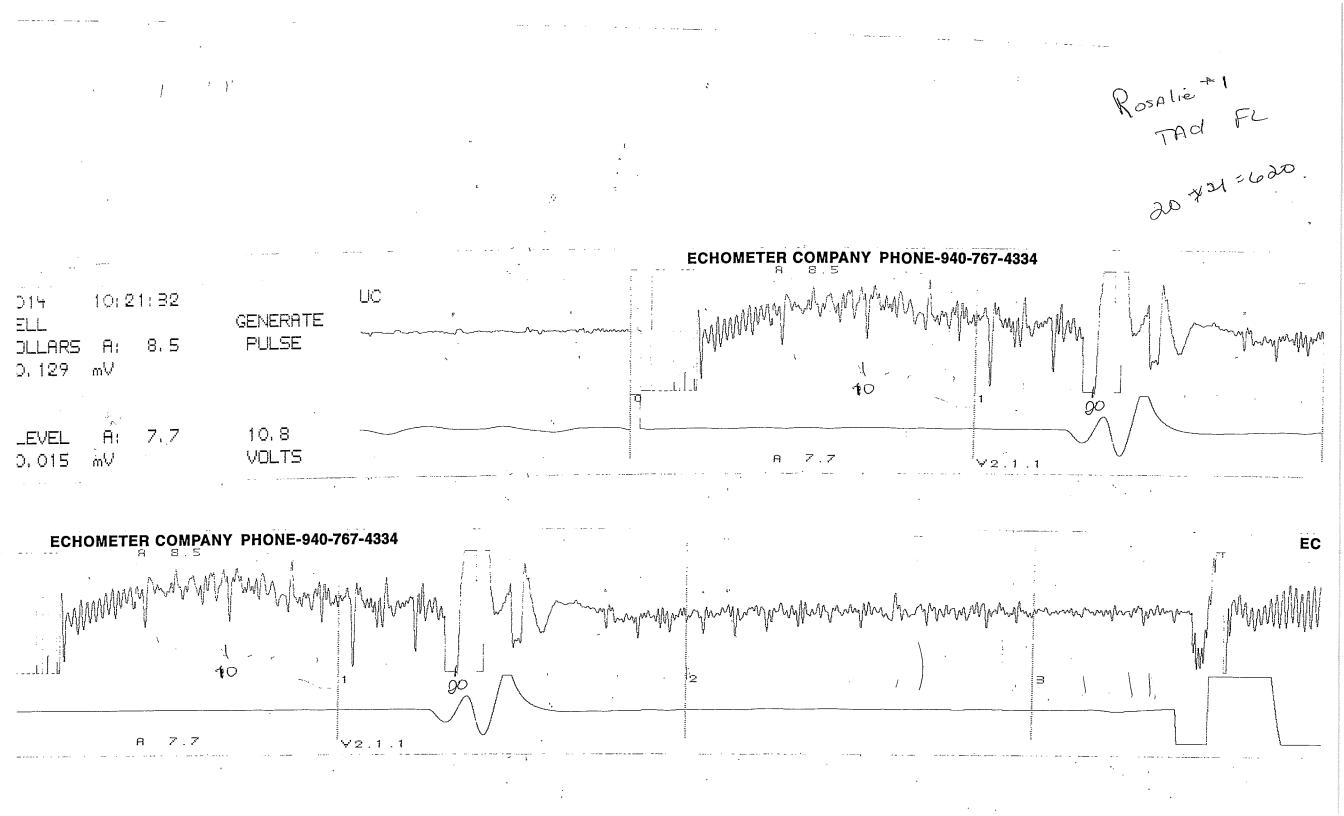

September 18, 2014

Evan Mayhew BEREXCO LLC 2020 N. Bramblewood Wichita, KS 67206-1094

Re: Temporary Abandonment API 15-055-21164-00-00 Rosalie 1-20 SE/4 Sec.20-22S-33W Finney County, Kansas

Dear Evan Mayhew:

## High Fluid Level

In accordance with K.A.R. 82-3-111, this well must be plugged or returned to service by October 18, 2014.

Sincerely,

**Michael Maier**