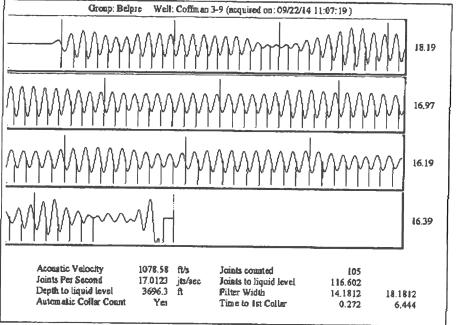

| KCC District Office #4 - 2301 E. 13th Street, Hays, KS 67601-2651                             | Phone 785.625.0550 |  |









Conservation Division District Office No. 1 210 E. Frontview, Suite A Dodge City, KS 67801



Phone: 620-225-8888 Fax: 620-225-8885 http://kcc.ks.gov/

Sam Brownback, Governor

Shari Feist Albrecht, Chair Jay Scott Emler, Commissioner Pat Apple, Commissioner

September 25, 2014

Rebecca George F. G. Holl Company L.L.C. 9431 E CENTRAL STE 100 WICHITA, KS 67206-2563

Re: Temporary Abandonment API 15-047-21367-00-00 COFFMAN 3-9 NE/4 Sec.09-24S-17W Edwards County, Kansas

## Dear Rebecca George:

"Your temporary abandonment (TA) application for the well listed above has been approved. In accordance with K.A.R. 82-3-111 the TA status of this well will expire 09/25/2015.

- \* If you return this well to service or plug it, please notify the District Office.
- \* If you sell this well you are r