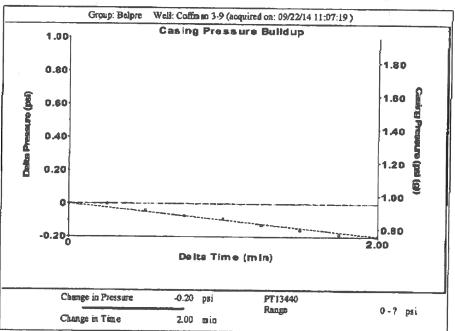

| KCC District Office #4 - 2301 E. 13th Street, Hays, KS 67601-2651                             | Phone 785.625.0550 |  |









Conservation Division District Office No. 1 210 E. Frontview, Suite A Dodge City, KS 67801



Phone: 620-225-8888 Fax: 620-225-8885 http://kcc.ks.gov/

Sam Brownback, Governor

Shari Feist Albrecht, Chair Jay Scott Emler, Commissioner Pat Apple, Commissioner

September 25, 2014

Rebecca George F. G. Holl Company L.L.C. 9431 E CENTRAL STE 100 WICHITA, KS 67206-2563

Re: Temporary Abandonment API 15-047-21367-00-00 COFFMAN 3-9 NE/4 Sec.09-24S-17W Edwards County, Kansas

## Dear Rebecca George:

"Your temporary abandonment (TA) application for the well listed above has been approved. In accordance with K.A.R. 82-3-111 the TA status of this well will expire 09/25/2015.

- \* If you return this well to service or plug it, please notify the District Office.
- \* If you sell this well you a