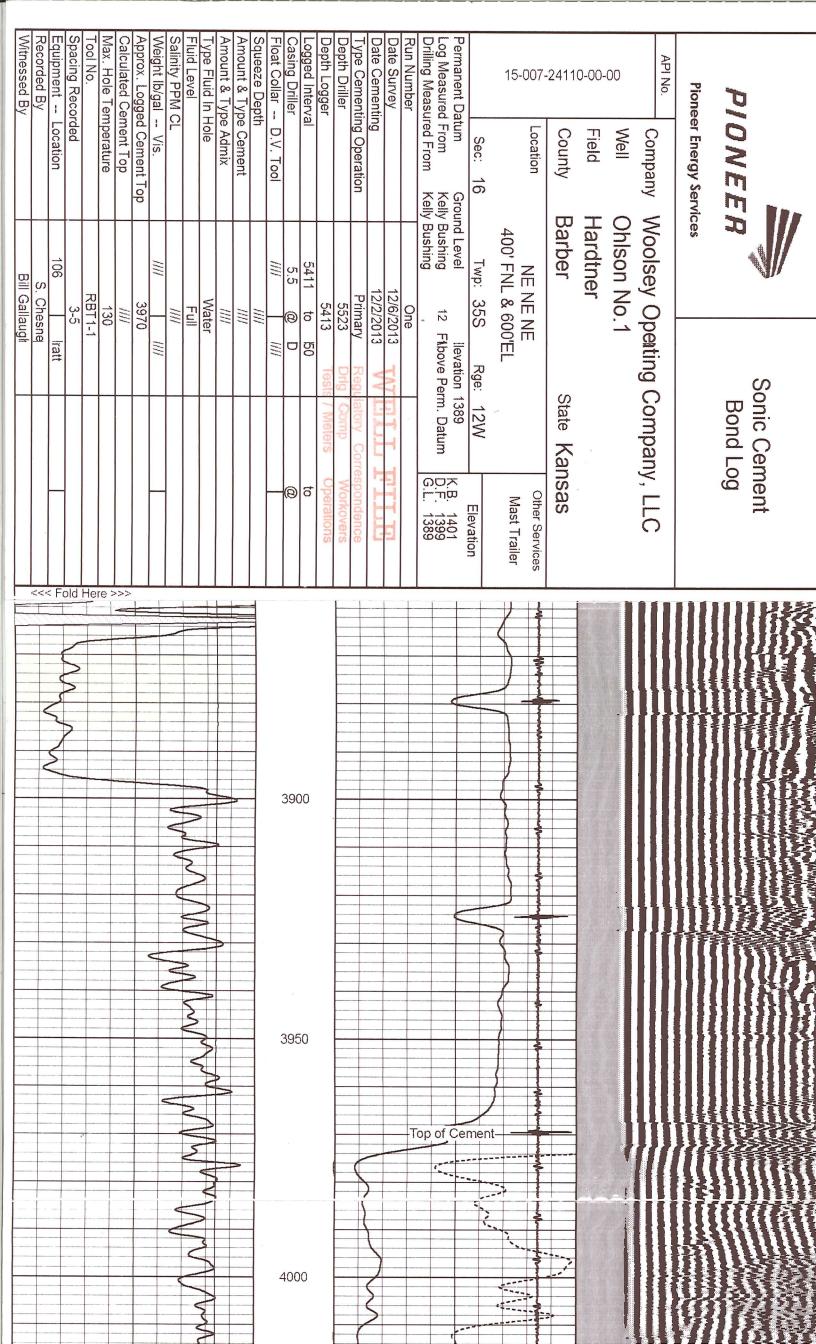

Perforations And Bridge Plug Sets

| Perforation Top | Perforation Base | Formation     | Bridge Plug Depth |
|-----------------|------------------|---------------|-------------------|
| 4858            | 4867             | MISSISSIPPIAN |                   |
| 4870            | 4918             | MISSISSIPPIAN |                   |