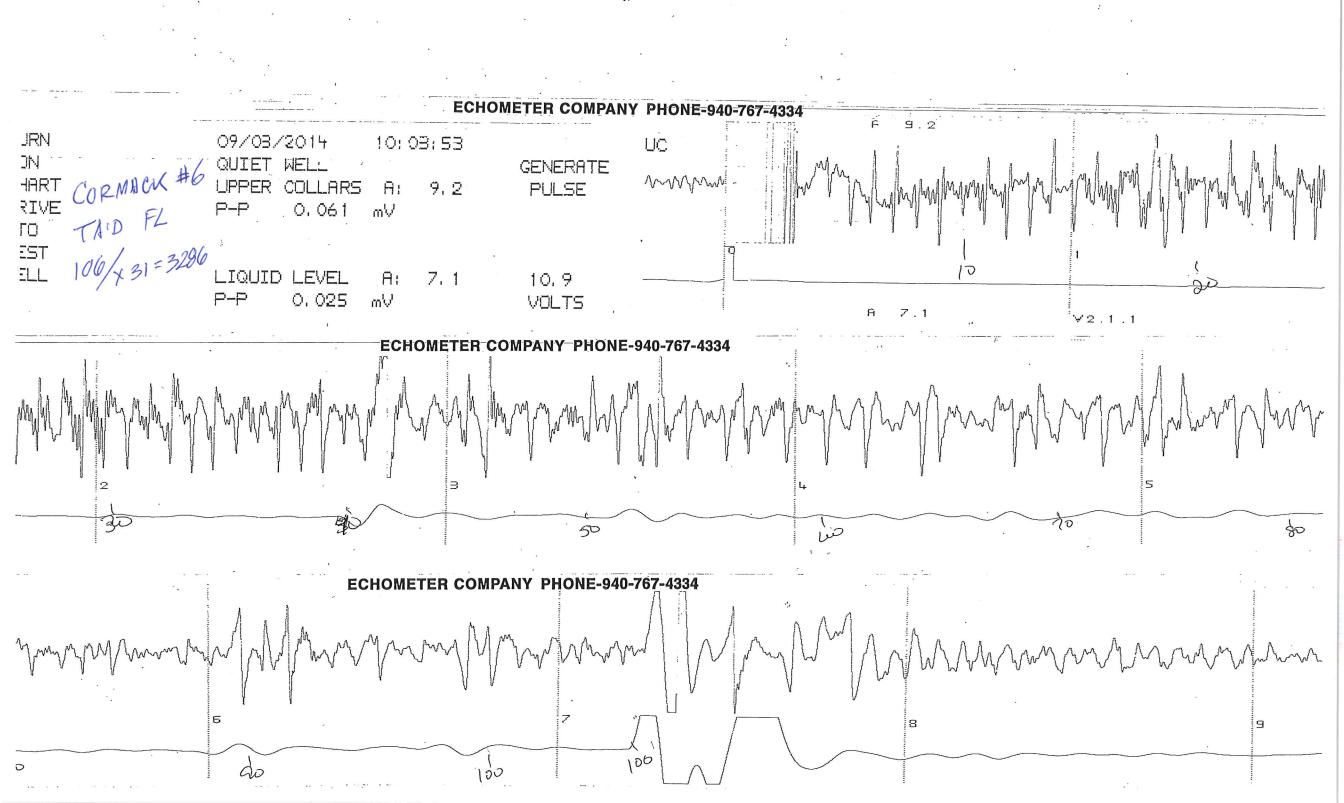

September 18, 2014

Evan Mayhew BEREXCO LLC 2020 N. Bramblewood Wichita, KS 67206-1094

Re: Temporary Abandonment API 15-055-21694-00-00 Cormack 6 SW/4 Sec.34-22S-34W Finney County, Kansas

Dear Evan Mayhew: