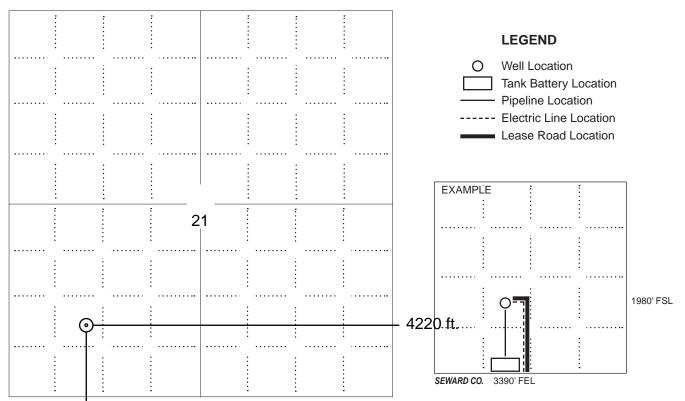

| For KCC    | Use:   |
|------------|--------|
| Effective  | Date:  |
| District # |        |
| SGA?       | Yes No |

# Kansas Corporation Commission Oil & Gas Conservation Division

1223579

Form C-1

March 2010

Form must be Typed

Form must be Signed

All blanks must be Filled