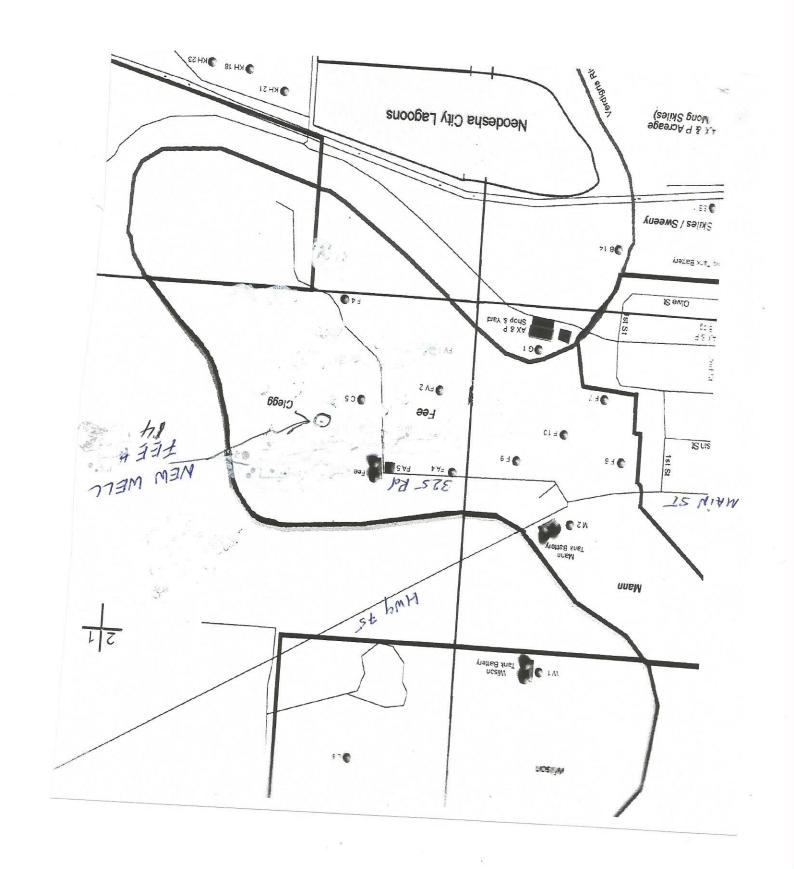

|  |  |





Conservation Division 266 N. Main St., Ste. 220 Wichita, KS 67202-1513



Phone: 316-337-6200 Fax: 316-337-6211 http://kcc.ks.gov/

Sam Brownback, Governor

Shari Feist Albrecht, Chair Jay Scott Emler, Commissioner Pat Apple, Commissioner

September 19, 2014

JJ Hanke A X & P, Inc. P.O. Box 1176 INDEPENDENCE, KS 67301-1176

Re: Drilling Pit Application Unit 1 Fee #14 SW/4 Sec.21-30S-16E Wilson County, Kansas

## Dear JJ Hanke:

District staff has inspected the above referenced location and has determined that the reserve pit shall be constructed <u>without slots</u>, the bottom shall be flat and reasonably level, and the free fluids must be removed. The fluids are to be removed from the reserve pit as soon as practical after drilling operations have ceased.

If production casing is set a