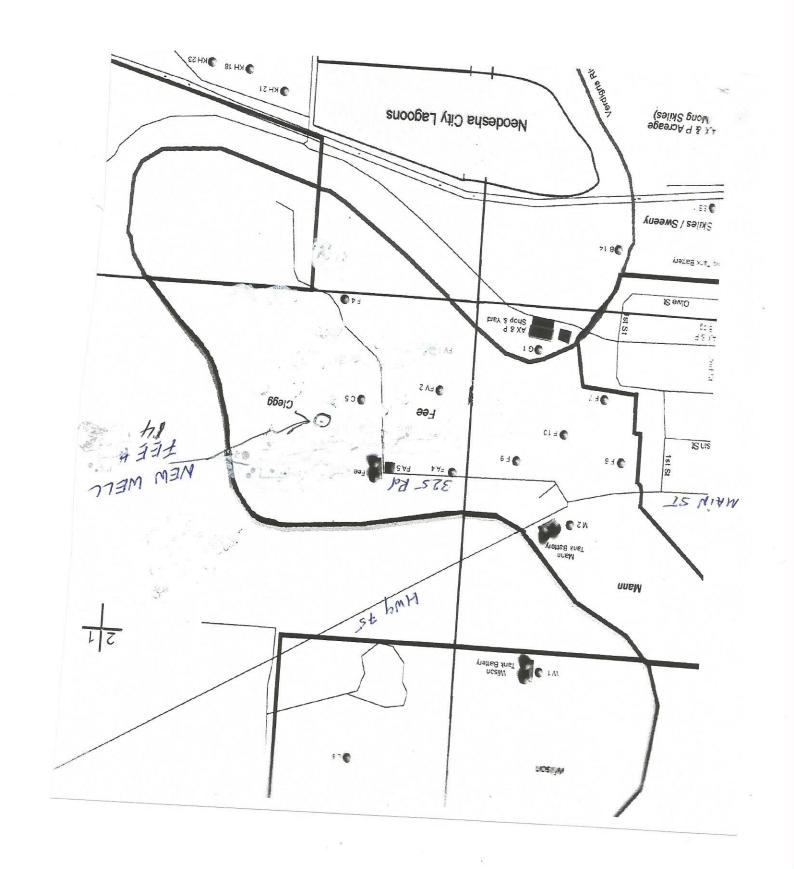

|  |  |





Conservation Division 266 N. Main St., Ste. 220 Wichita, KS 67202-1513



Phone: 316-337-6200 Fax: 316-337-6211 http://kcc.ks.gov/

Sam Brownback, Governor

Shari Feist Albrecht, Chair Jay Scott Emler, Commissioner Pat Apple, Commissioner

September 19, 2014

JJ Hanke A X & P, Inc. P.O. Box 1176 INDEPENDENCE, KS 67301-1176

Re: Drilling Pit Application Unit 1 Fee #14 SW/4 Sec.21-30S-16E Wilson County, Kansas

## Dear JJ Hanke:

District staff has inspected the above referenced location and has determined that the reserve pit shall be constructed <u>without slots</u>, the bottom shall be flat and reasonably level, and the free fluids must be removed. The fluids are to be removed from the reserve pit as soon as practical after drilling operations have ceased.

If production casing is set