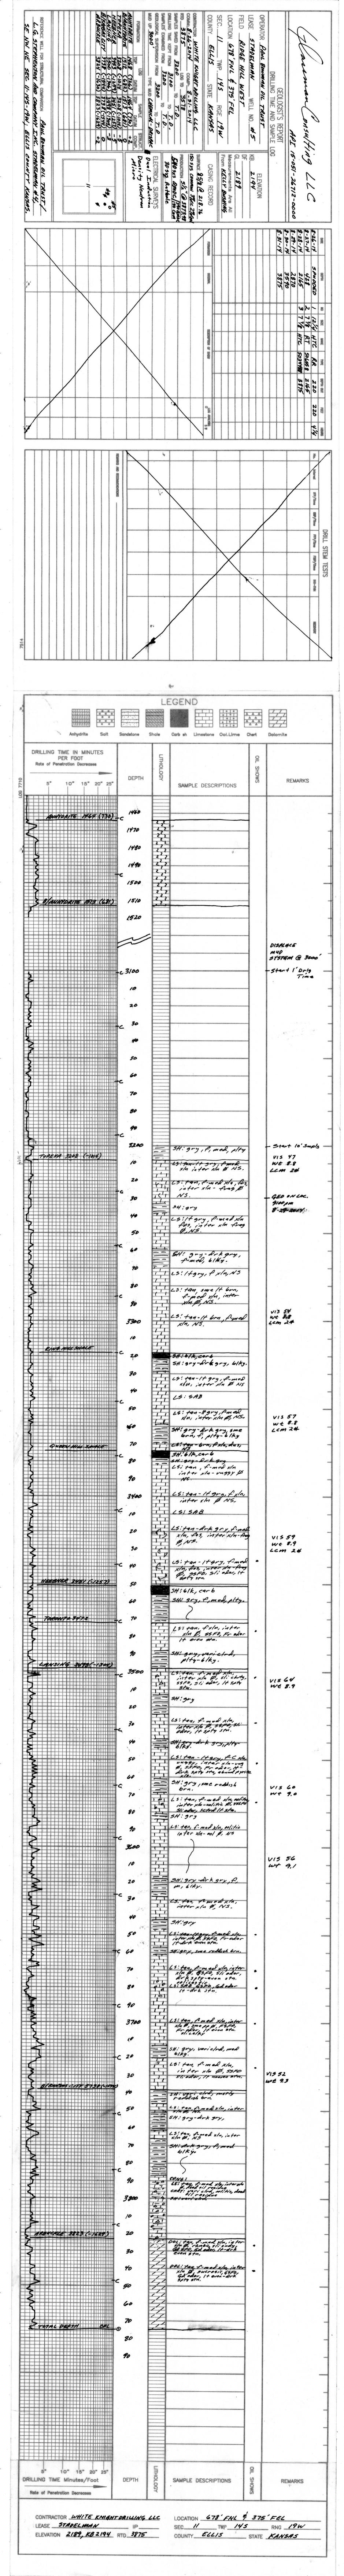

#### Tops

| Name                | Тор  | Datum |
|---------------------|------|-------|
| Anhydrite           | 1464 | +730  |
| Base of Anhydrite   | 1513 | +681  |
| Topeka              | 3208 | -1014 |
| Heebner             | 3451 | -1257 |
| Lansing             | 3498 | -1304 |
| Base of Kansas City | 3738 | -1544 |
| Arbuckle            | 3823 | -1629 |
| RTD                 | 3875 |       |