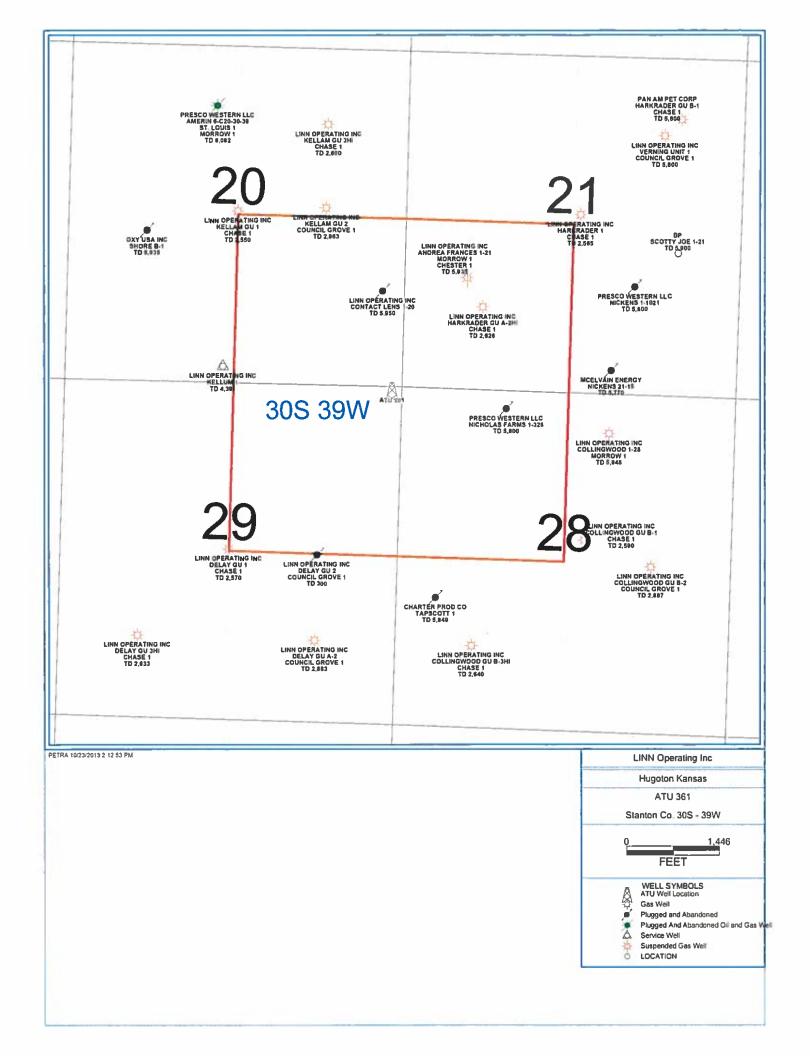

|                                                                             | LOCATION OF WELL: COUNTY Stanton                                                                                                                                   |
|-----------------------------------------------------------------------------|--------------------------------------------------------------------------------------------------------------------------------------------------------------------|
| OPERATOR Linn Operating, Inc.                                               |                                                                                                                                                                    |
| LEASE Harkrader                                                             | 155 S feet from south/north line of section                                                                                                                        |
| WELL NUMBER 3 ATU-361                                                       | 250 W feet from east / west line of section                                                                                                                        |
| FIELD Hugoton-Panoma                                                        |                                                                                                                                                                    |
| NUMBER OF ACRES ATTRIBUTABLE TO WELL 640<br>QTR/QTR/QTR OF ACREAGE SW SW SW | SECTION 21 TWP 30S (S) RG 39W E/W<br>IS SECTION X REGULAR OF IRREGULAR<br>IF SECTION IS IRREGULAR, LOCATE WELL FROM<br>NEAREST CORNER BOUNDARY. (check line below) |
|                                                                             | Section corner used:NENWSESW                                                                                                                                       |

(Show the location of the well and shade attributable acreage for prorated or spaced wells). (Show the footage to the nearest lease or unit boundary line; and show footage to the nearest common source supply well).