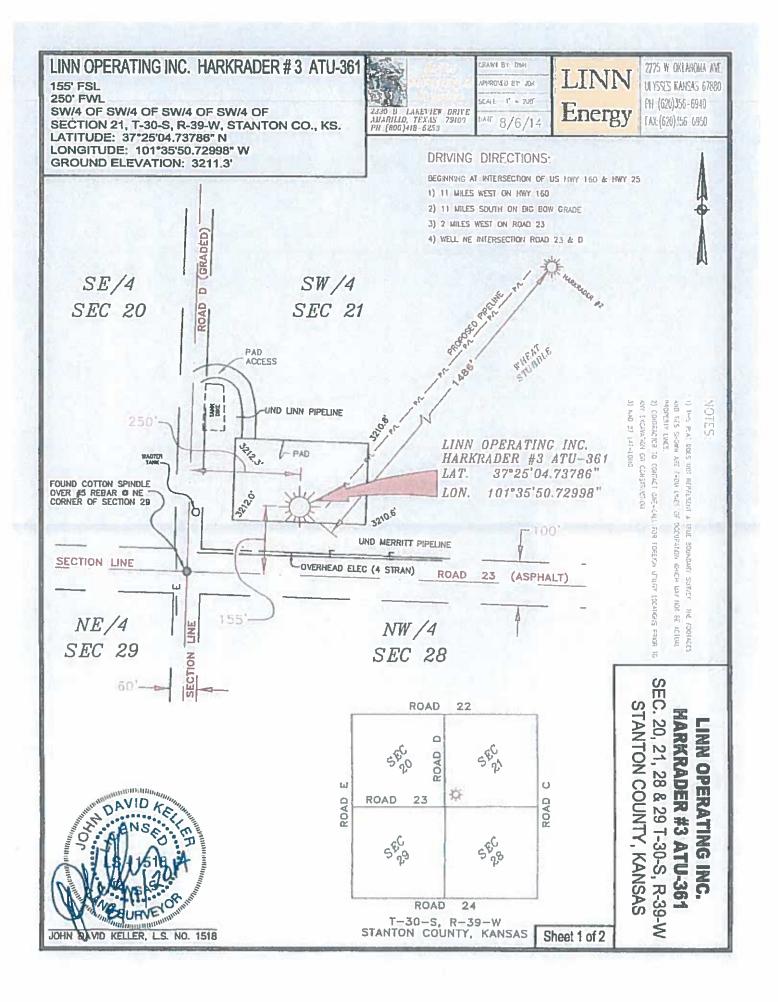

|                                                                             | LOCATION OF WELL: COUNTY Stanton                                                                                                                                   |
|-----------------------------------------------------------------------------|--------------------------------------------------------------------------------------------------------------------------------------------------------------------|
| OPERATOR Linn Operating, Inc.                                               |                                                                                                                                                                    |
| LEASE Harkrader                                                             | 155 S feet from south/north line of section                                                                                                                        |
| WELL NUMBER 3 ATU-361                                                       | 250 W feet from east / west line of section                                                                                                                        |
| FIELD Hugoton-Panoma                                                        |                                                                                                                                                                    |
| NUMBER OF ACRES ATTRIBUTABLE TO WELL 640<br>QTR/QTR/QTR OF ACREAGE SW SW SW | SECTION 21 TWP 30S (S) RG 39W E/W<br>IS SECTION X REGULAR OF IRREGULAR<br>IF SECTION IS IRREGULAR, LOCATE WELL FROM<br>NEAREST CORNER BOUNDARY. (check line below) |
|                                                                             | Section corner used:NENWSESW                                                                                                                                       |

(Show the location of the well and shade attributable acreage for prorated or spaced wells). (Show the footage to the nearest lease or unit boundary line; and show footage to the nearest common source supply well).