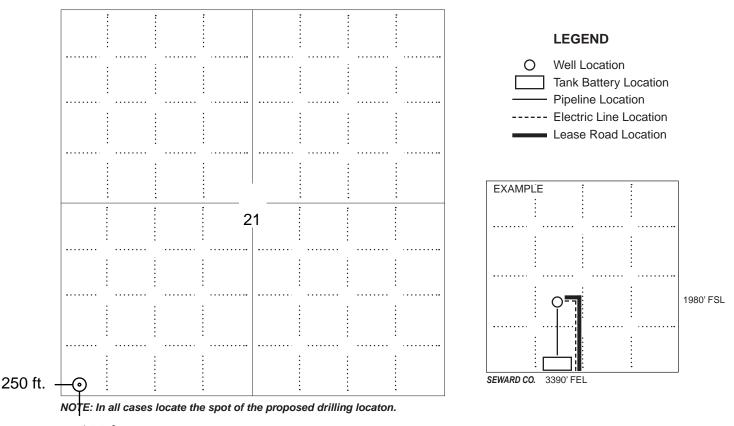

### IN ALL CASES PLOT THE INTENDED WELL ON THE PLAT BELOW

In all cases, please fully complete this side of the form. Include items 1 through 5 at the bottom of this page.

| Operator:                             | Location of Well: County:                                          |
|---------------------------------------|--------------------------------------------------------------------|
| Lease:                                | feet from N / S Line of Section                                    |
| Well Number:                          | feet from E / W Line of Section                                    |
| Field:                                | Sec Twp S. R E 📃 W                                                 |
| Number of Acres attributable to well: | Is Section: Regular or Irregular                                   |
|                                       | If Section is Irregular, locate well from nearest corner boundary. |
|                                       | Section corner used: NE NW SE SW                                   |

PLAT

Show location of the well. Show footage to the nearest lease or unit boundary line. Show the predicted locations of lease roads, tank batteries, pipelines and electrical lines, as required by the Kansas Surface Owner Notice Act (House Bill 2032). You may attach a separate plat if desired.

#### 155 ft.

# In plotting the proposed location of the well, you must show:

- 1. The manner in which you are using the depicted plat by identifying section lines, i.e. 1 section, 1 section with 8 surrounding sections, 4 sections, etc.
- 2. The distance of the proposed drilling location from the south / north and east / west outside section lines.
- 3. The distance to the nearest lease or unit boundary line (in footage).
- 4. If proposed location is located within a prorated or spaced field a certificate of acreage attribution plat must be attached: (C0-7 for oil wells; CG-8 for gas wells).
- 5. The predicted locations of lease roads, tank batteries, pipelines, and electrical lines.