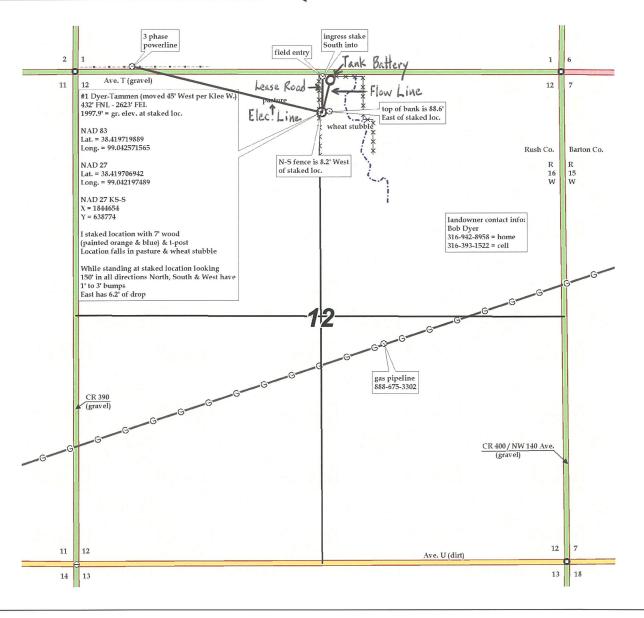

unty, KS
 12
 19s
 16w
 432' FNL - 2623' FEL

 COUNTY
 Sec.
 Twp.
 Rng.
 LOCATION SPOT

 SCALE:
 1" = 1000"

 DATE STAKED:
 Sept. 22<sup>nd</sup>, 2014

 MEASURED BY:
 Ben R.

 DRAWN BY:
 Norby S.

 AUTHORIZED BY:
 Klee W. & Nick G.

This drawing does not constitute a monumented survey or a land survey plat. This drawing is for construction purposes only.

GR. ELEVATION: 1997.9'

Directions: From the l

**Directions:** From the NW side of Albert, Ks at the intersection of Hwy 96 and NW 130 Ave. – Now go 2.5 mile South on NW 130 Ave. – Now go 1 mile West on NW 40 Rd. to the NE corner of section 12-19s-16w – Now go 0.5 mile West on Ave T. to ingress stake South into – Now go 432' South through wheat stubble, into staked location.

Final ingress must be verified with land owner or Operator.



63U (Rev. 1993)

#### OIL AND GAS LEASE



| se mailing address is