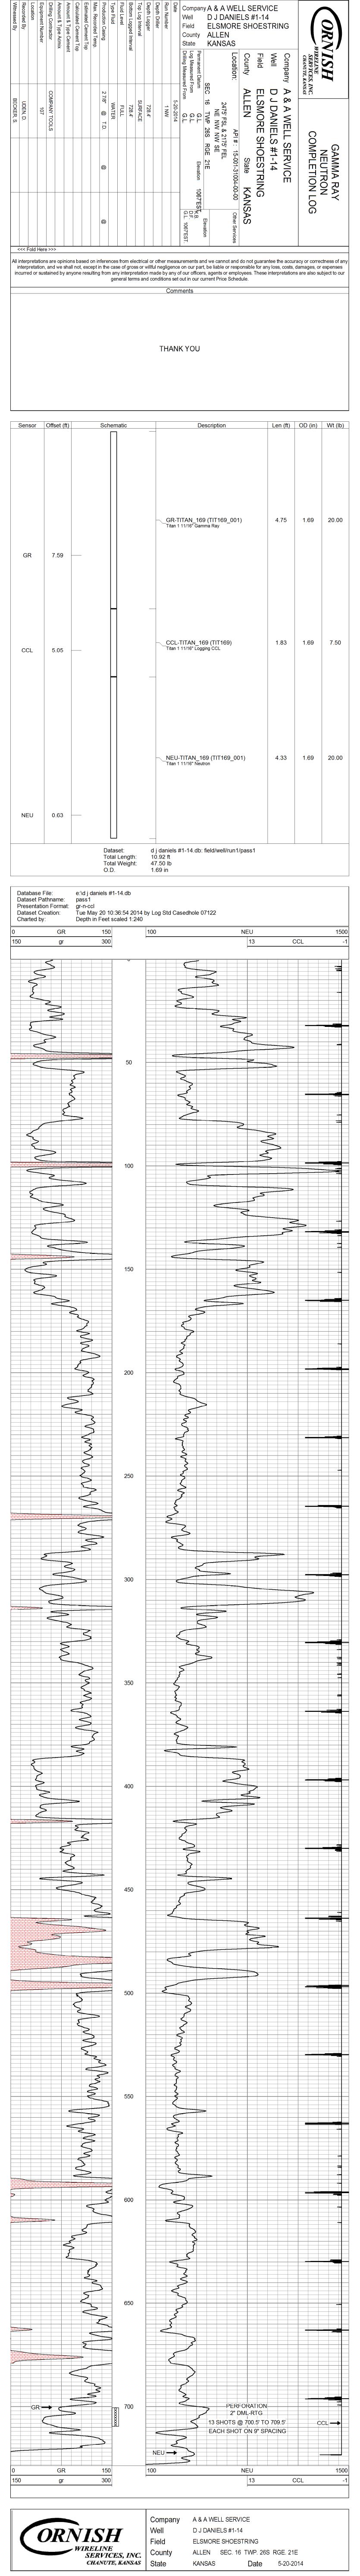

Page Two

| Operator Name:                                                                                                                                                                   |                                                   |              |                                      | _ Lease I                | Name: _      |                                     |                    | Well #:            |                              |
|----------------------------------------------------------------------------------------------------------------------------------------------------------------------------------|---------------------------------------------------|--------------|--------------------------------------|--------------------------|--------------|-------------------------------------|--------------------|--------------------|------------------------------|
| Sec Twp                                                                                                                                                                          | S. R                                              | East         | West                                 | County                   | :            |                                     |                    |                    |                              |
| INSTRUCTIONS: Shopen and closed, flow and flow rates if gas to                                                                                                                   | ring and shut-in press<br>o surface test, along v | ures, whe    | ther shut-in pre<br>chart(s). Attach | ssure reac<br>extra shee | hed stati    | c level, hydrosta<br>space is neede | tic pressures, b   | ottom hole temp    | erature, fluid recov         |
| Final Radioactivity Lo files must be submitted                                                                                                                                   |                                                   |              |                                      |                          |              | ogs must be ema                     | liled to kcc-well- | logs@kcc.ks.go     | v. Digital electronic        |
| Drill Stem Tests Taker<br>(Attach Additional                                                                                                                                     |                                                   | Y            | es No                                |                          |              | J                                   | on (Top), Depth    |                    | Sample                       |
| Samples Sent to Geo                                                                                                                                                              | logical Survey                                    | Y            | es No                                |                          | Nam          | е                                   |                    | Тор                | Datum                        |
| Cores Taken                                                                                                                                                                      |                                                   |              |                                      |                          |              |                                     |                    |                    |                              |
| List All E. Logs Run:                                                                                                                                                            |                                                   |              |                                      |                          |              |                                     |                    |                    |                              |
|                                                                                                                                                                                  |                                                   |              |                                      | RECORD                   | Ne           |                                     |                    |                    |                              |
|                                                                                                                                                                                  | 0: 11.1                                           |              |                                      |                          |              | ermediate, product                  |                    | " 0 1              | T 15                         |
| Purpose of String                                                                                                                                                                | Size Hole<br>Drilled                              |              | ze Casing<br>t (In O.D.)             | Weig<br>Lbs.             |              | Setting<br>Depth                    | Type of<br>Cement  | # Sacks<br>Used    | Type and Percer<br>Additives |
|                                                                                                                                                                                  |                                                   |              |                                      |                          |              |                                     |                    |                    |                              |
|                                                                                                                                                                                  |                                                   |              |                                      |                          |              |                                     |                    |                    |                              |
|                                                                                                                                                                                  |                                                   |              |                                      |                          |              |                                     |                    |                    |                              |
|                                                                                                                                                                                  |                                                   |              |                                      |                          |              |                                     |                    |                    |                              |
|                                                                                                                                                                                  |                                                   |              | ADDITIONAL                           | CEMENTI                  | NG / SQL     | JEEZE RECORD                        |                    |                    |                              |
| Purpose:                                                                                                                                                                         | Depth<br>Top Bottom                               | Туре         | of Cement                            | # Sacks                  | Used         |                                     | Type and           | Percent Additives  |                              |
| Perforate Protect Casing                                                                                                                                                         | Top Dottom                                        |              |                                      |                          |              |                                     |                    |                    |                              |
| Plug Back TD<br>Plug Off Zone                                                                                                                                                    |                                                   |              |                                      |                          |              |                                     |                    |                    |                              |
| i lig on zone                                                                                                                                                                    |                                                   |              |                                      |                          |              |                                     |                    |                    |                              |
| Did you perform a hydrau                                                                                                                                                         | ulic fracturing treatment                         | on this well | ?                                    |                          |              | Yes                                 | No (If No, s       | skip questions 2 a | nd 3)                        |
| Does the volume of the t                                                                                                                                                         |                                                   |              | -                                    |                          | -            |                                     | _ ` `              | skip question 3)   |                              |
| Was the hydraulic fracturing treatment information submitted to the chemical disclosure registry?  Yes  N                                                                        |                                                   |              |                                      |                          | No (If No, 1 | ill out Page Three                  | of the ACO-1)      |                    |                              |
| Shots Per Foot PERFORATION RECORD - Bridge Plugs Set/Type Acid, Fracture, Shot, Cement Squeeze Re Specify Footage of Each Interval Perforated (Amount and Kind of Material Used) |                                                   |              |                                      | rd Depth                 |              |                                     |                    |                    |                              |
| Specify Foolage of Each Interval Periorated                                                                                                                                      |                                                   |              | (* *                                 |                          |              | 200                                 |                    |                    |                              |
|                                                                                                                                                                                  |                                                   |              |                                      |                          |              |                                     |                    |                    |                              |
|                                                                                                                                                                                  |                                                   |              |                                      |                          |              |                                     |                    |                    |                              |
|                                                                                                                                                                                  |                                                   |              |                                      |                          |              |                                     |                    |                    |                              |
|                                                                                                                                                                                  |                                                   |              |                                      |                          |              |                                     |                    |                    |                              |
|                                                                                                                                                                                  |                                                   |              |                                      |                          |              |                                     |                    |                    |                              |
| TUBING RECORD:                                                                                                                                                                   | Size:                                             | Set At:      |                                      | Packer A                 | t·           | Liner Run:                          |                    |                    |                              |
|                                                                                                                                                                                  |                                                   | 0017111      |                                      |                          |              | [                                   | Yes N              | o                  |                              |
| Date of First, Resumed                                                                                                                                                           | Production, SWD or EN                             | HR.          | Producing Meth                       | nod:                     | g 🗌          | Gas Lift (                          | Other (Explain)    |                    |                              |
| Estimated Production<br>Per 24 Hours                                                                                                                                             | Oil                                               | Bbls.        | Gas                                  | Mcf                      | Wat          | er B                                | bls.               | Gas-Oil Ratio      | Gravity                      |
| DIODOCITI                                                                                                                                                                        | 01.05.040                                         |              |                                      | 4ETUOD 05                | . 00145/     | TION:                               |                    | DDOD! ICT!         |                              |
|                                                                                                                                                                                  | ON OF GAS:                                        |              | N<br>Open Hole                       | ∥ETHOD OF<br>Perf.       |              |                                     | nmingled           | PRODUCTION         | ON INTERVAL:                 |
| Vented Sold Used on Lease Open Hole Perr. Duany Comp. Commingled (Submit ACO-4)                                                                                                  |                                                   |              |                                      |                          |              |                                     |                    |                    |                              |