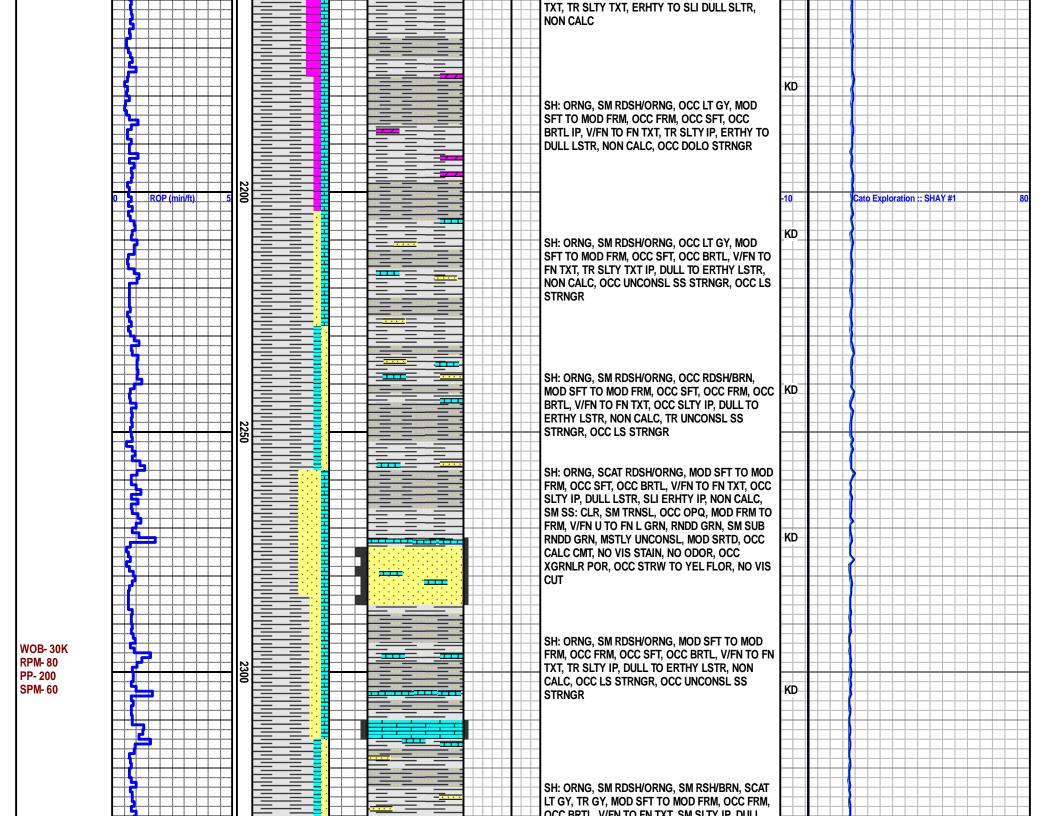

#### Scale 1:240 (5"=100') Imperial Measured Depth Log

Well Name: SHAY #1 CATO EXPLORATION, LLC

Location: Sec. 22-16S-28W LANE Co., KS

License Number: 15-101-22527 Region: WILDCAT Spud Date: 07/21/2014 Drilling Completed: 07/31/2014

Surface Coordinates: SHL: 1250' FWL & 1670' FNL OF

Sec. 22-16S-28W LANE CO., KS

Bottom Hole REPORT FOR: MR. MACK BLACKFORD

Coordinates: LOGGER: MR. LEVI CAMPBELL

Ground Elevation (ft): 2653' K.B. Elevation (ft): 2660' Logged Interval (ft): 1430' To: 4579' Total Depth (ft): 4579'

Formation: LANSING/ KANSAS CITY
Type of Drilling Fluid: FRESH WATER/NATIVE MUD

Printed by MUD.LOG from WellSight Systems 1-800-447-1534 www.WellSight.com

**CORE** 

Contractor: DB
Core #: 1

Formation: LANSING

Core Interval: From: 3960' Cut: 70' To: 4030' Recovered: 70'

Bit type: DB: SERIAL# 3893

Size: 7 7/8" Coring Time: 7.3 HRS

**OPERATOR** 

Company: CATO EXPLORATION, LLC Address: 15 EAST 5TH St., STE 2100

**TULSA, OK 74103** 

**GEOLOGIST** 

Name: MR. MACK BLACKFORD Company: CATO EXPLORATION, LLC Address: 15 EAST 5TH ST., STE 2100

**TULSA, OK 74103** 

Cores

**CONTRACTOR: DB** 

**CORE #: 2** 

FORMATION: KANSAS CITY "B" & "C"

FROM: 4118' CUT: 61'
TO: 4179' RECOVERED: 61'
BIT TYPE: DB: SERIAL# 3893
SIZE: 7 7/8" TIME: 5.5 HRS

**Well Information** 

DRILLING CONTRACTOR: MAVERICK RIG 102 MUD CO.: MUD-CO / SERVICE MUD, INC.

ENGINEER- TYLER LANG MUD LOGGING: XGP

LOGGER: LEVI CAMPBELL (405) 397-5932 levi.campbell@xgpmudlogging.com

BH: 5035/5032 TRAILER: H5 HASP: 4 MAC:6