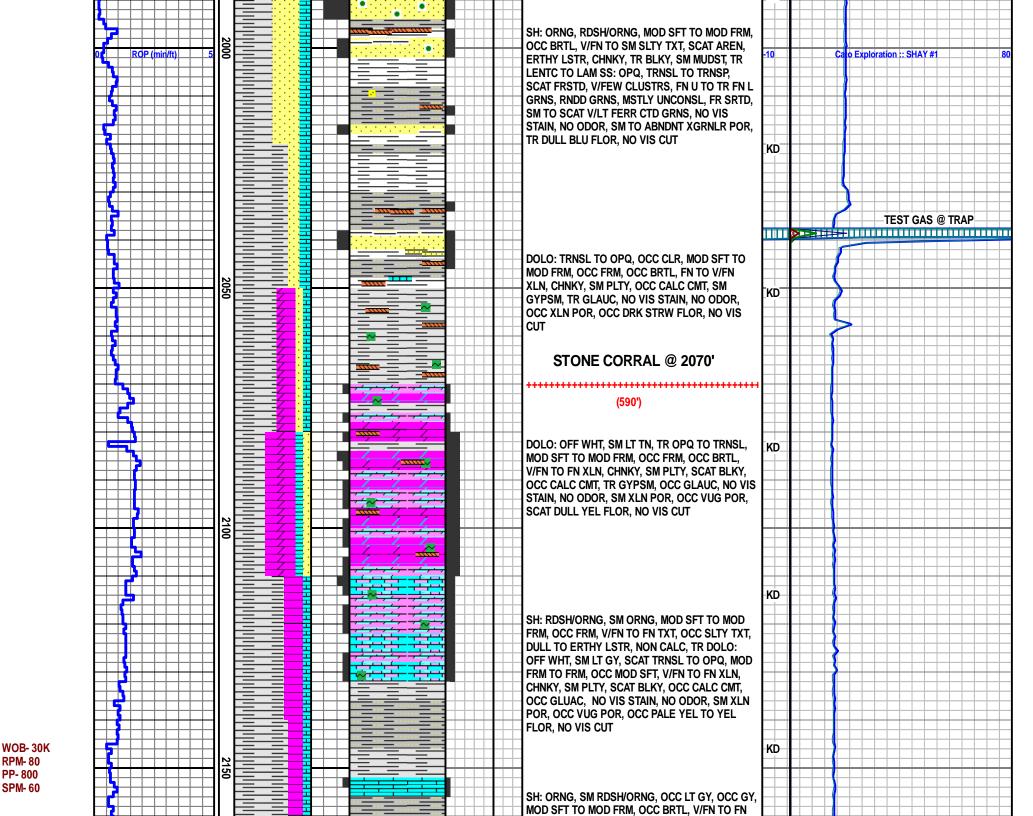

#### Scale 1:240 (5"=100') Imperial Measured Depth Log

Well Name: SHAY #1 CATO EXPLORATION, LLC

Location: Sec. 22-16S-28W LANE Co., KS

License Number: 15-101-22527 Region: WILDCAT Spud Date: 07/21/2014 Drilling Completed: 07/31/2014

Surface Coordinates: SHL: 1250' FWL & 1670' FNL OF

Sec. 22-16S-28W LANE CO., KS

Bottom Hole REPORT FOR: MR. MACK BLACKFORD

Coordinates: LOGGER: MR. LEVI CAMPBELL

Ground Elevation (ft): 2653' K.B. Elevation (ft): 2660' Logged Interval (ft): 1430' To: 4579' Total Depth (ft): 4579'

Formation: LANSING/ KANSAS CITY
Type of Drilling Fluid: FRESH WATER/NATIVE MUD

Printed by MUD.LOG from WellSight Systems 1-800-447-1534 www.WellSight.com

**CORE** 

Contractor: DB
Core #: 1

Formation: LANSING

Core Interval: From: 3960' Cut: 70' To: 4030' Recovered: 70'

Bit type: DB: SERIAL# 3893

Size: 7 7/8" Coring Time: 7.3 HRS

**OPERATOR** 

Company: CATO EXPLORATION, LLC Address: 15 EAST 5TH St., STE 2100

**TULSA, OK 74103** 

**GEOLOGIST** 

Name: MR. MACK BLACKFORD Company: CATO EXPLORATION, LLC Address: 15 EAST 5TH ST., STE 2100

**TULSA, OK 74103** 

Cores

**CONTRACTOR: DB** 

**CORE #: 2** 

FORMATION: KANSAS CITY "B" & "C"

FROM: 4118' CUT: 61'
TO: 4179' RECOVERED: 61'
BIT TYPE: DB: SERIAL# 3893
SIZE: 7 7/8" TIME: 5.5 HRS

**Well Information** 

DRILLING CONTRACTOR: MAVERICK RIG 102 MUD CO.: MUD-CO / SERVICE MUD, INC.

ENGINEER- TYLER LANG MUD LOGGING: XGP

LOGGER: LEVI CAMPBELL (405) 397-5932 levi.campbell@xgpmudlogging.com

BH: 5035/5032 TRAILER: H5 HASP: 4 MAC:6