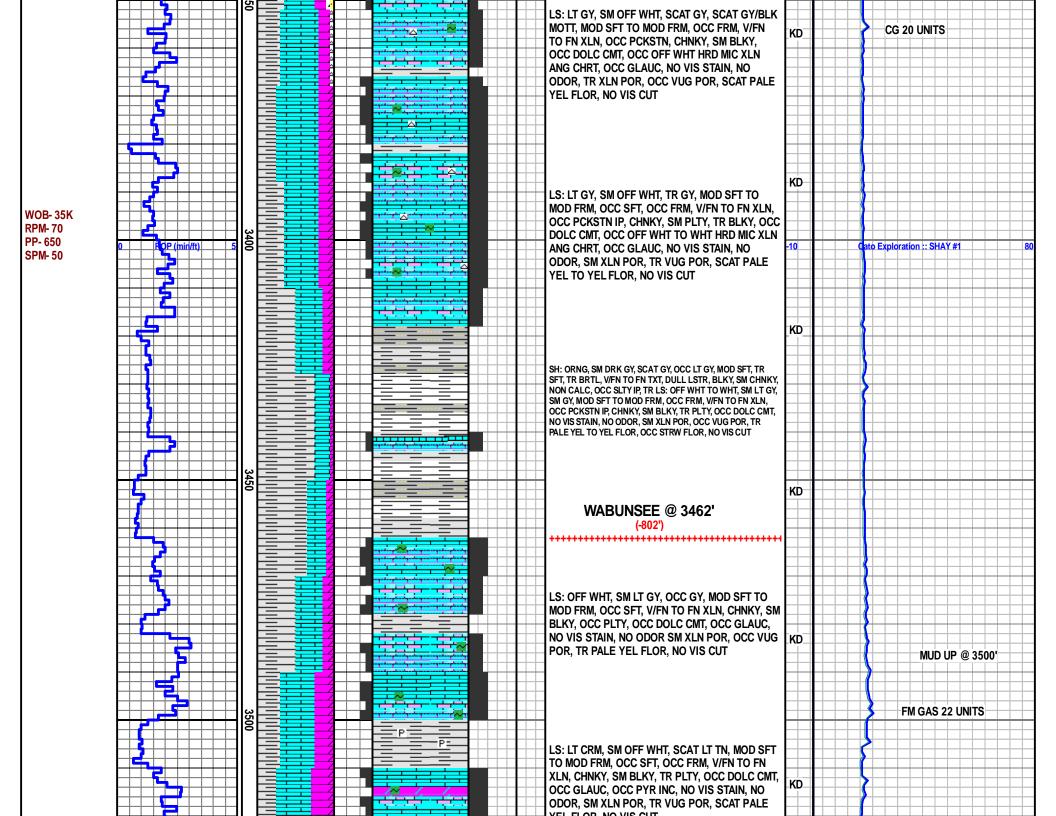

#### Scale 1:240 (5"=100') Imperial Measured Depth Log

Well Name: SHAY #1 CATO EXPLORATION, LLC

Location: Sec. 22-16S-28W LANE Co., KS

License Number: 15-101-22527 Region: WILDCAT Spud Date: 07/21/2014 Drilling Completed: 07/31/2014

Surface Coordinates: SHL: 1250' FWL & 1670' FNL OF

Sec. 22-16S-28W LANE CO., KS

Bottom Hole REPORT FOR: MR. MACK BLACKFORD

Coordinates: LOGGER: MR. LEVI CAMPBELL

Ground Elevation (ft): 2653' K.B. Elevation (ft): 2660' Logged Interval (ft): 1430' To: 4579' Total Depth (ft): 4579'

Formation: LANSING/ KANSAS CITY
Type of Drilling Fluid: FRESH WATER/NATIVE MUD

Printed by MUD.LOG from WellSight Systems 1-800-447-1534 www.WellSight.com

**CORE** 

Contractor: DB
Core #: 1

Formation: LANSING