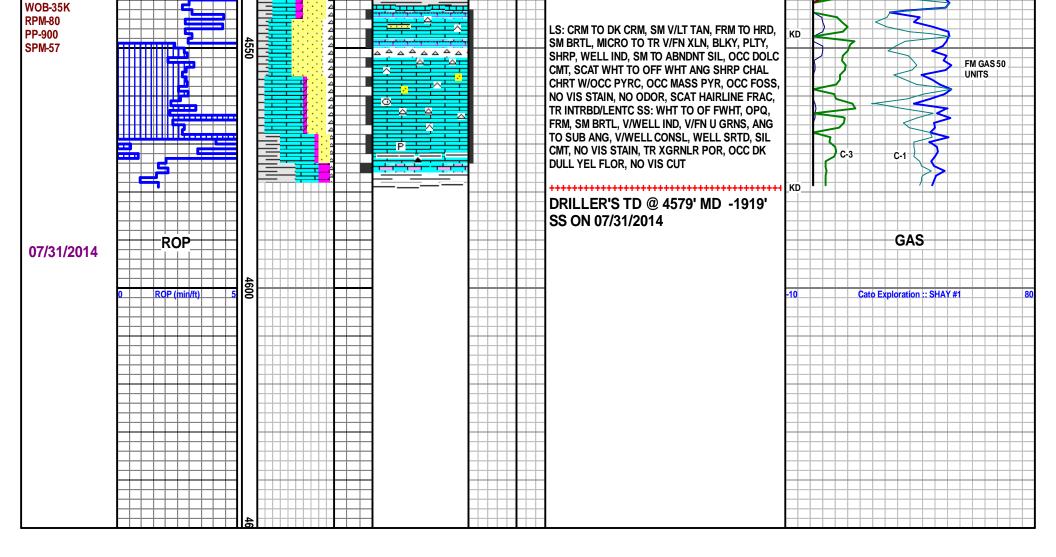

#### Scale 1:240 (5"=100') Imperial Measured Depth Log

Well Name: SHAY #1 CATO EXPLORATION, LLC

Location: Sec. 22-16S-28W LANE Co., KS

License Number: 15-101-22527 Region: WILDCAT Spud Date: 07/21/2014 Drilling Completed: 07/31/2014

Surface Coordinates: SHL: 1250' FWL & 1670' FNL OF

Sec. 22-16S-28W LANE CO., KS

Bottom Hole REPORT FOR: MR. MACK BLACKFORD

Coordinates: LOGGER: MR. LEVI CAMPBELL

Ground Elevation (ft): 2653' K.B. Elevation (ft): 2660' Logged Interval (ft): 1430' To: 4579' Total Depth (ft): 4579'

Formation: LANSING/ KANSAS CITY
Type of Drilling Fluid: FRESH WATER/NATIVE MUD

Printed by MUD.LOG from WellSight Systems 1-800-447-1534 www.WellSight.com

**CORE** 

Contractor: DB
Core #: 1

Formation: LANSING

Core Interval: From: 3960' Cut: 70' To: 4030' Recovered: 70'

Bit type: DB: SERIAL# 3893

Size: 7 7/8" Coring Time: 7.3 HRS

**OPERATOR** 

Company: CATO EXPLORATION, LLC Address: 15 EAST 5TH St., STE 2100

**TULSA, OK 74103** 

**GEOLOGIST** 

Name: MR. MACK BLACKFORD Company: CATO EXPLORATION, LLC Address: 15 EAST 5TH ST., STE 2100

**TULSA, OK 74103** 

Cores

**CONTRACTOR: DB** 

**CORE #: 2** 

FORMATION: KANSAS CITY "B" & "C"

FROM: 4118' CUT: 61'
TO: 4179' RECOVERED: 61'
BIT TYPE: DB: SERIAL# 3893
SIZE: 7 7/8" TIME: 5.5 HRS

**Well Information** 

DRILLING CONTRACTOR: MAVERICK RIG 102 MUD CO.: MUD-CO / SERVICE MUD, INC.

ENGINEER- TYLER LANG MUD LOGGING: XGP

LOGGER: LEVI CAMPBELL (405) 397-5932 levi.campbell@xgpmudlogging.com

BH: 5035/5032 TRAILER: H5 HASP: 4 MAC:6