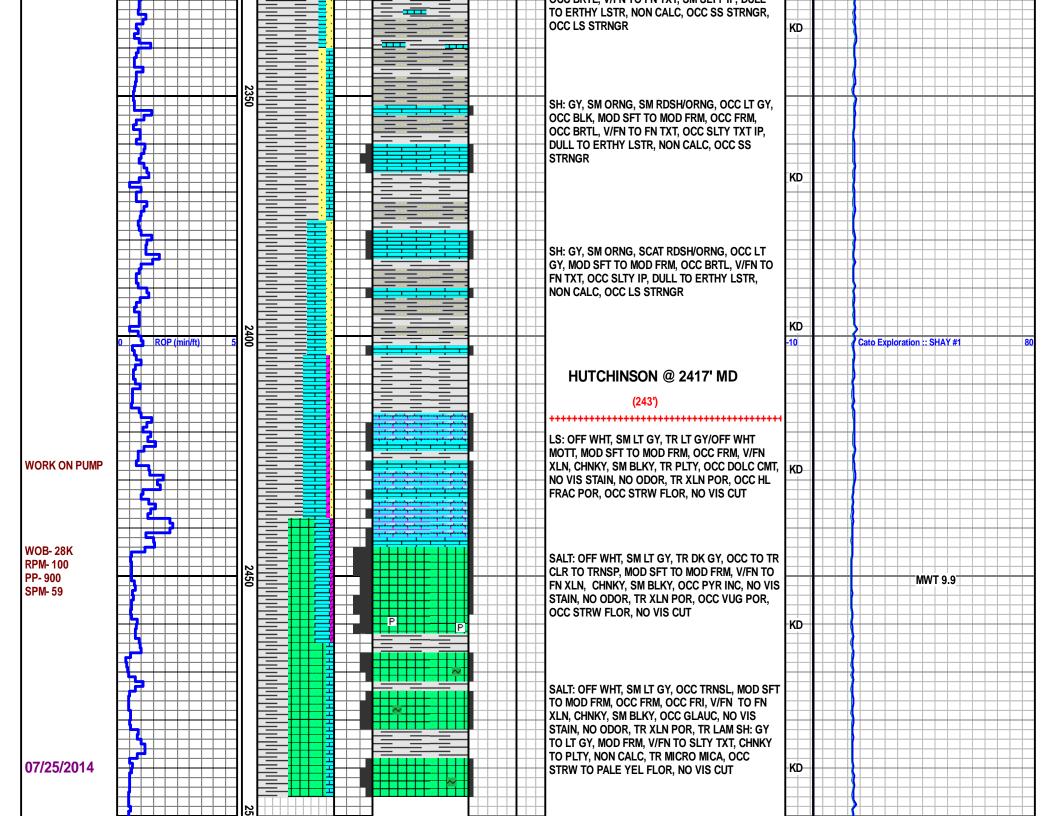

#### Scale 1:240 (5"=100') Imperial Measured Depth Log

Well Name: SHAY #1 CATO EXPLORATION, LLC

Location: Sec. 22-16S-28W LANE Co., KS

License Number: 15-101-22527 Region: WILDCAT Spud Date: 07/21/2014 Drilling Completed: 07/31/2014

Surface Coordinates: SHL: 1250' FWL & 1670' FNL OF

Sec. 22-16S-28W LANE CO., KS

Bottom Hole REPORT FOR: MR. MACK BLACKFORD

Coordinates: LOGGER: MR. LEVI CAMPBELL

Ground Elevation (ft): 2653' K.B. Elevation (ft): 2660' Logged Interval (ft): 1430' To: 4579' Total Depth (ft): 4579'

Formation: LANSING/ KANSAS CITY
Type of Drilling Fluid: FRESH WATER/NATIVE MUD

Printed by MUD.LOG from WellSight Systems 1-800-447-1534 www.WellSight.com

**CORE** 

Contractor: DB
Core #: 1

Formation: LANSING

Core Interval: From: 3960' Cut: 70' To: 4030' Recovered: 70'

Bit type: DB: SERIAL# 3893

Size: 7 7/8" Coring Time: 7.3 HRS

**OPERATOR** 

Company: CATO EXPLORATION, LLC Address: 15 EAST 5TH St., STE 2100

**TULSA, OK 74103** 

**GEOLOGIST** 

Name: MR. MACK BLACKFORD Company: CATO EXPLORATION, LLC Address: 15 EAST 5TH ST., STE 2100

**TULSA, OK 74103** 

Cores

**CONTRACTOR: DB** 

**CORE #: 2** 

FORMATION: KANSAS CITY "B" & "C"

FROM: 4118' CUT: 61'
TO: 4179' RECOVERED: 61'
BIT TYPE: DB: SERIAL# 3893
SIZE: 7 7/8" TIME: 5.5 HRS

**Well Information** 

DRILLING CONTRACTOR: MAVERICK RIG 102 MUD CO.: MUD-CO / SERVICE MUD, INC.

ENGINEER- TYLER LANG MUD LOGGING: XGP

LOGGER: LEVI CAMPBELL (405) 397-5932 levi.campbell@xgpmudlogging.com

BH: 5035/5032 TRAILER: H5 HASP: 4 MAC:6