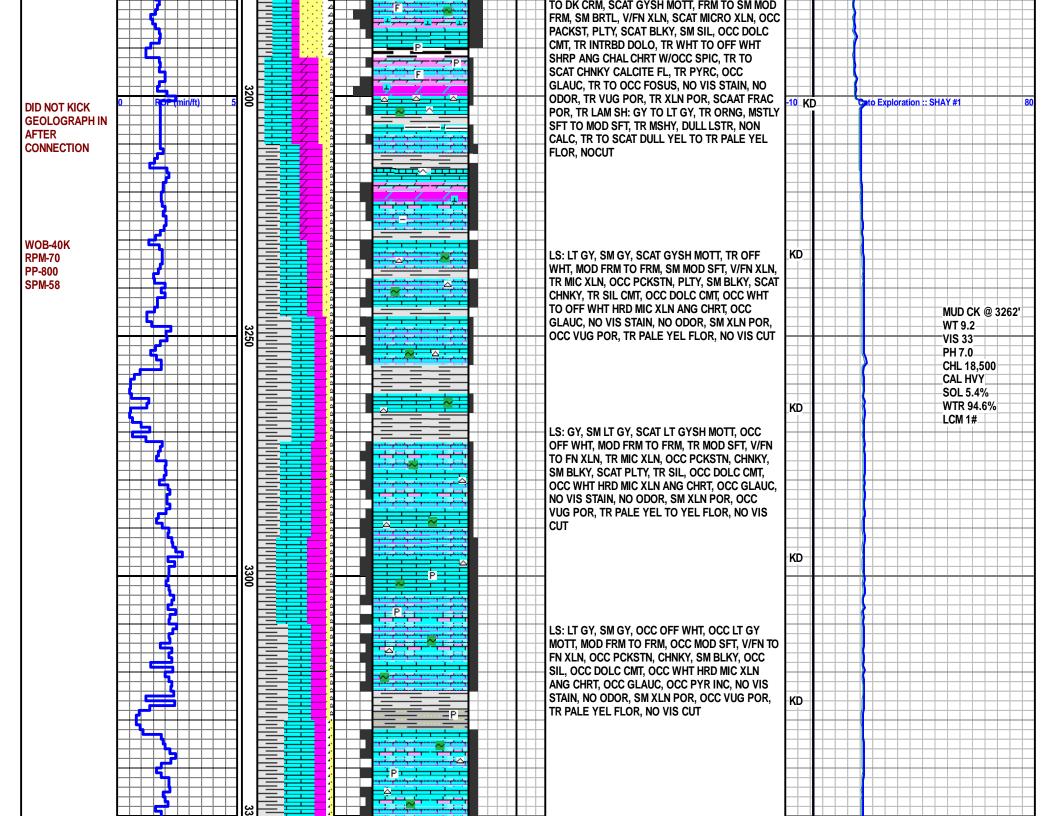

#### Scale 1:240 (5"=100') Imperial Measured Depth Log

Well Name: SHAY #1 CATO EXPLORATION, LLC

Location: Sec. 22-16S-28W LANE Co., KS

License Number: 15-101-22527 Region: WILDCAT Spud Date: 07/21/2014 Drilling Completed: 07/31/2014

Surface Coordinates: SHL: 1250' FWL & 1670' FNL OF

Sec. 22-16S-28W LANE CO., KS

Bottom Hole REPORT FOR: MR. MACK BLACKFORD

Coordinates: LOGGER: MR. LEVI CAMPBELL

Ground Elevation (ft): 2653' K.B. Elevation (ft): 2660' Logged Interval (ft): 1430' To: 4579' Total Depth (ft): 4579'

Formation: LANSING/ KANSAS CITY
Type of Drilling Fluid: FRESH WATER/NATIVE MUD

Printed by MUD.LOG from WellSight Systems 1-800-447-1534 www.WellSight.com

**CORE** 

Contractor: DB
Core #: 1

Formation: LANSING

Core Interval: From: 3960' Cut: 70' To: 4030' Recovered: 70'

Bit type: DB: SERIAL# 3893

Size: 7 7/8" Coring Time: 7.3 HRS

**OPERATOR** 

Company: CATO EXPLORATION, LLC Address: 15 EAST 5TH St., STE 2100

**TULSA, OK 74103** 