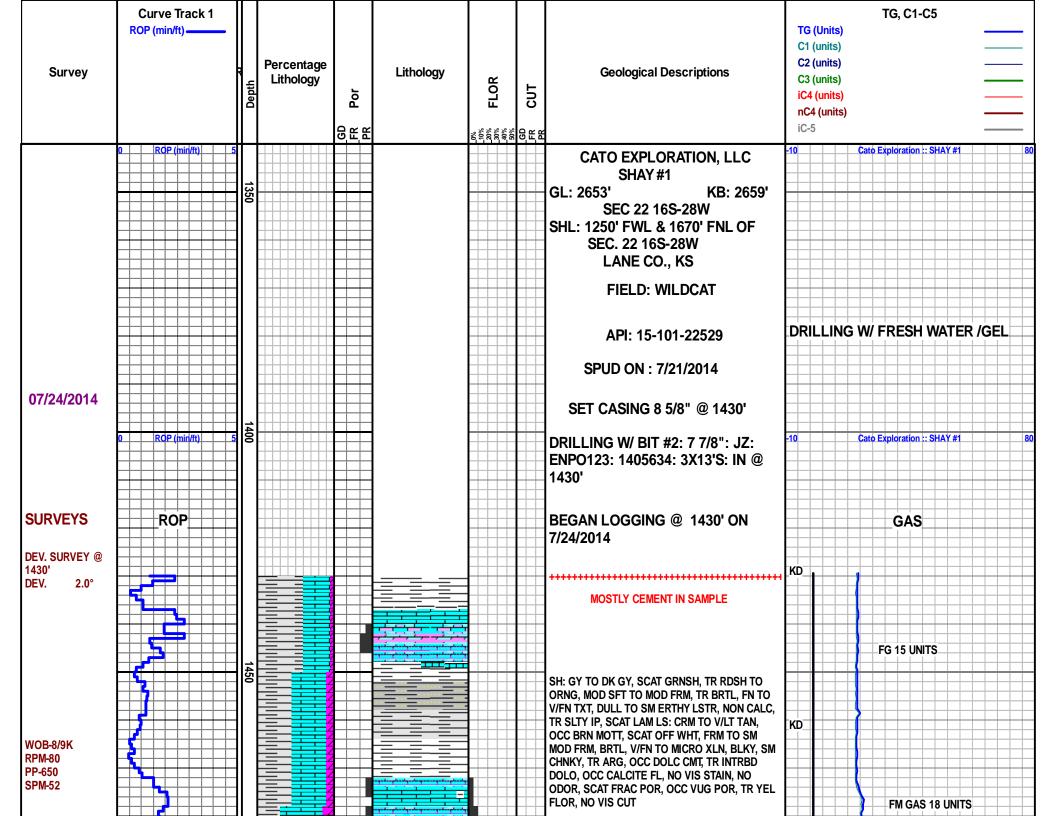

#### Scale 1:240 (5"=100') Imperial Measured Depth Log

Well Name: SHAY #1 CATO EXPLORATION, LLC

Location: Sec. 22-16S-28W LANE Co., KS

License Number: 15-101-22527 Region: WILDCAT Spud Date: 07/21/2014 Drilling Completed: 07/31/2014

Surface Coordinates: SHL: 1250' FWL & 1670' FNL OF

Sec. 22-16S-28W LANE CO., KS

Bottom Hole REPORT FOR: MR. MACK BLACKFORD

Coordinates: LOGGER: MR. LEVI CAMPBELL

Ground Elevation (ft): 2653' K.B. Elevation (ft): 2660' Logged Interval (ft): 1430' To: 4579' Total Depth (ft): 4579'

Formation: LANSING/ KANSAS CITY
Type of Drilling Fluid: FRESH WATER/NATIVE MUD

Printed by MUD.LOG from WellSight Systems 1-800-447-1534 www.WellSight.com

**CORE** 

Contractor: DB
Core #: 1

Formation: LANSING