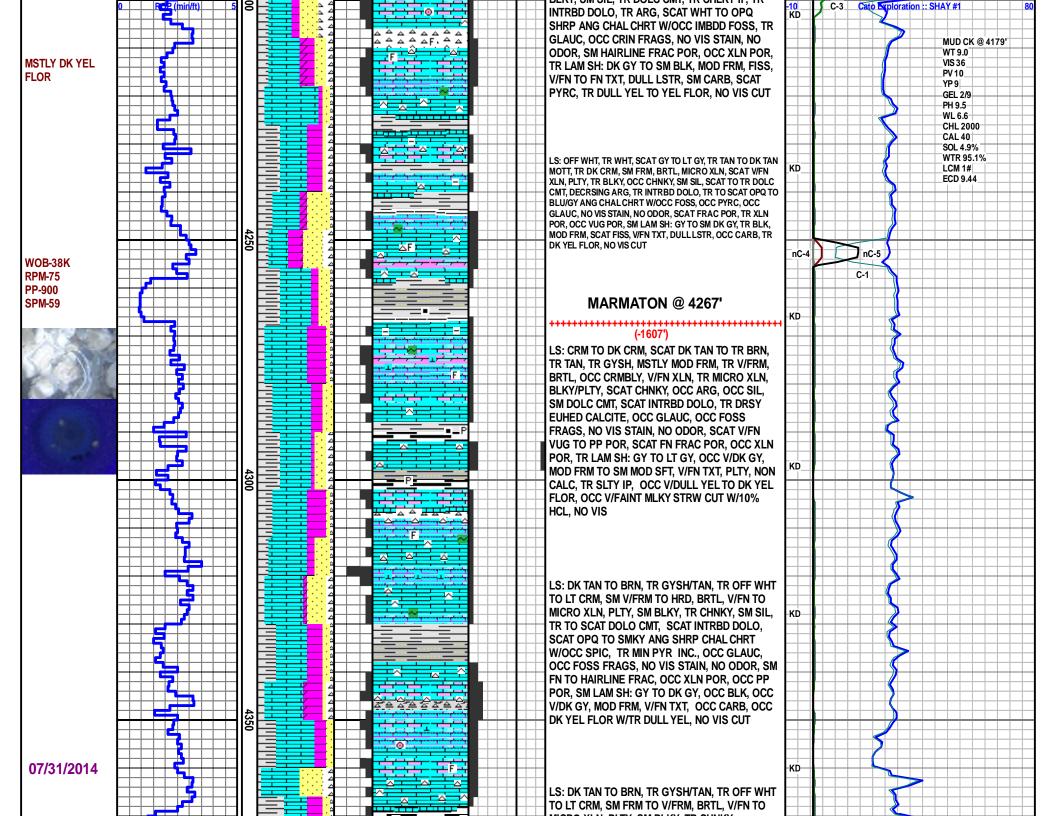

**Well Information** 

DRILLING CONTRACTOR: MAVERICK RIG 102 MUD CO.: MUD-CO / SERVICE MUD, INC.

ENGINEER- TYLER LANG MUD LOGGING: XGP

LOGGER: LEVI CAMPBELL (405) 397-5932 levi.campbell@xgpmudlogging.com

BH: 5035/5032 TRAILER: H5 HASP: 4 MAC:6