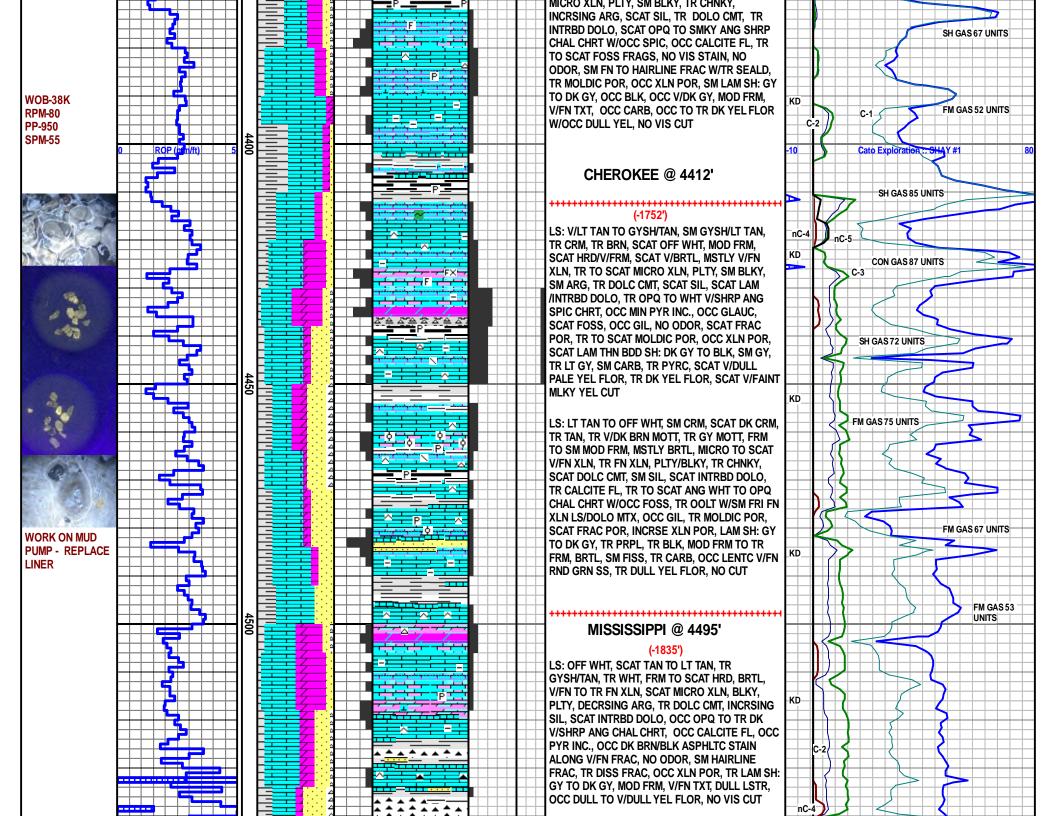

**Well Information** 

DRILLING CONTRACTOR: MAVERICK RIG 102 MUD CO.: MUD-CO / SERVICE MUD, INC.

ENGINEER- TYLER LANG MUD LOGGING: XGP

LOGGER: LEVI CAMPBELL (405) 397-5932 levi.campbell@xgpmudlogging.com

BH: 5035/5032 TRAILER: H5 HASP: 4 MAC:6