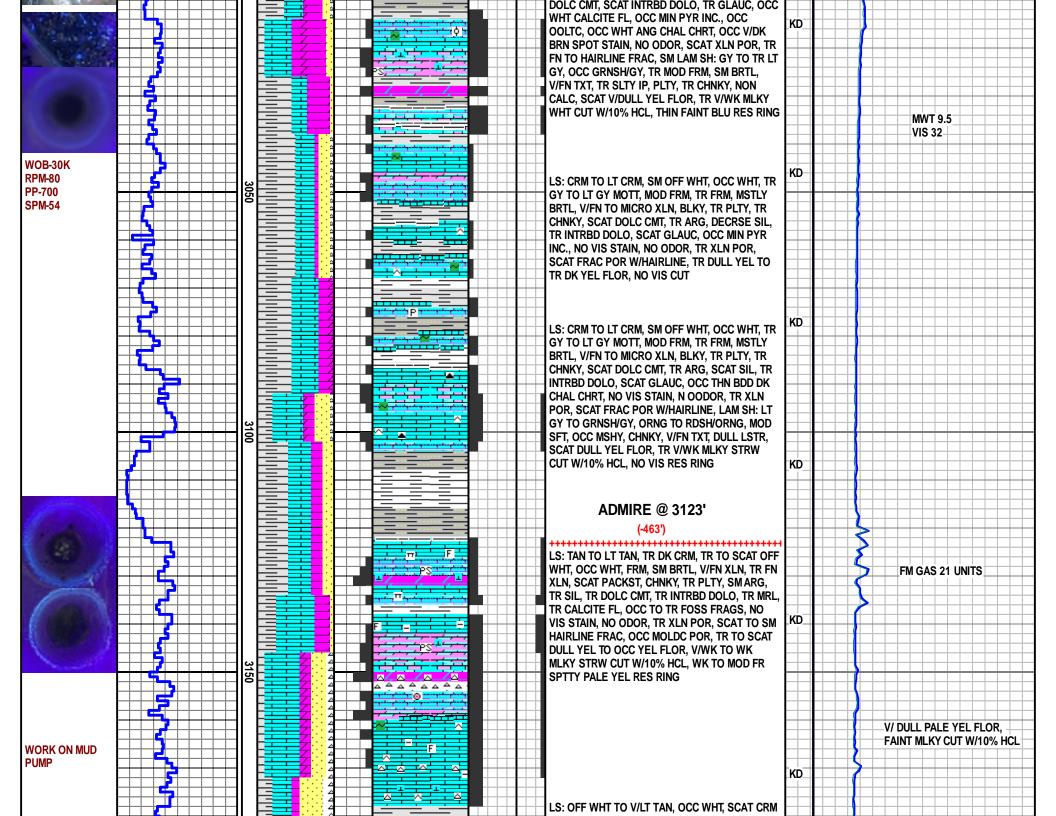

#### Scale 1:240 (5"=100') Imperial Measured Depth Log

Well Name: SHAY #1 CATO EXPLORATION, LLC

Location: Sec. 22-16S-28W LANE Co., KS

License Number: 15-101-22527 Region: WILDCAT Spud Date: 07/21/2014 Drilling Completed: 07/31/2014

Surface Coordinates: SHL: 1250' FWL & 1670' FNL OF

Sec. 22-16S-28W LANE CO., KS

Bottom Hole REPORT FOR: MR. MACK BLACKFORD

Coordinates: LOGGER: MR. LEVI CAMPBELL

Ground Elevation (ft): 2653' K.B. Elevation (ft): 2660' Logged Interval (ft): 1430' To: 4579' Total Depth (ft): 4579'

Formation: LANSING/ KANSAS CITY
Type of Drilling Fluid: FRESH WATER/NATIVE MUD

Printed by MUD.LOG from WellSight Systems 1-800-447-1534 www.WellSight.com

**CORE** 

Contractor: DB
Core #: 1

Formation: LANSING

Core Interval: From: 3960' Cut: 70' To: 4030' Recovered: 70'

Bit type: DB: SERIAL# 3893

Size: 7 7/8" Coring Time: 7.3 HRS

**OPERATOR** 

Company: CATO EXPLORATION, LLC Address: 15 EAST 5TH St., STE 2100

**TULSA, OK 74103** 

**GEOLOGIST** 

Name: MR. MACK BLACKFORD Company: CATO EXPLORATION, LLC Address: 15 EAST 5TH ST., STE 2100

**TULSA, OK 74103** 

Cores

**CONTRACTOR: DB** 

**CORE #: 2** 

FORMATION: KANSAS CITY "B" & "C"

FROM: 4118' CUT: 61'
TO: 4179' RECOVERED: 61'
BIT TYPE: DB: SERIAL# 3893
SIZE: 7 7/8" TIME: 5.5 HRS

**Well Information** 

DRILLING CONTRACTOR: MAVERICK RIG 102 MUD CO.: MUD-CO / SERVICE MUD, INC.

ENGINEER- TYLER LANG MUD LOGGING: XGP

LOGGER: LEVI CAMPBELL (405) 397-5932 levi.campbell@xgpmudlogging.com

BH: 5035/5032 TRAILER: H5 HASP: 4 MAC:6