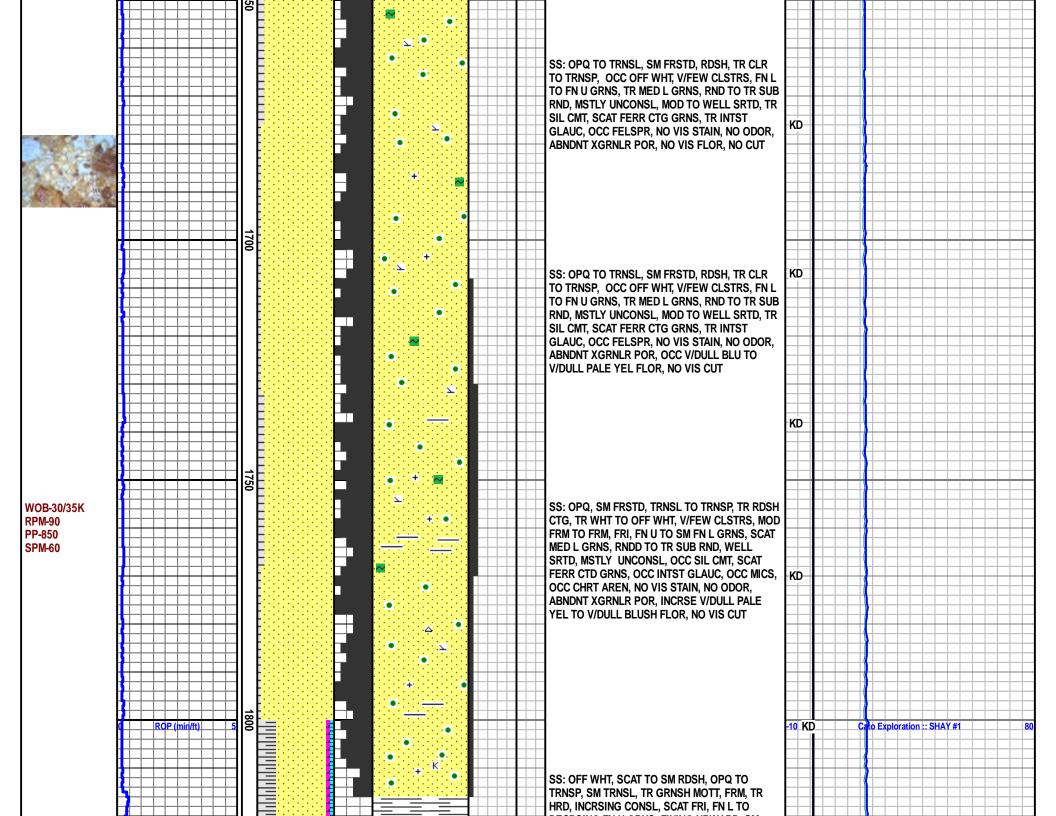

Formation: LANSING/ KANSAS CITY
Type of Drilling Fluid: FRESH WATER/NATIVE MUD

Printed by MUD.LOG from WellSight Systems 1-800-447-1534 www.WellSight.com

**CORE** 

Contractor: DB
Core #: 1

Formation: LANSING

Core Interval: From: 3960' Cut: 70' To: 4030' Recovered: 70'

Bit type: DB: SERIAL# 3893

Size: 7 7/8" Coring Time: 7.3 HRS

**OPERATOR** 

Company: CATO EXPLORATION, LLC Address: 15 EAST 5TH St., STE 2100

**TULSA, OK 74103** 