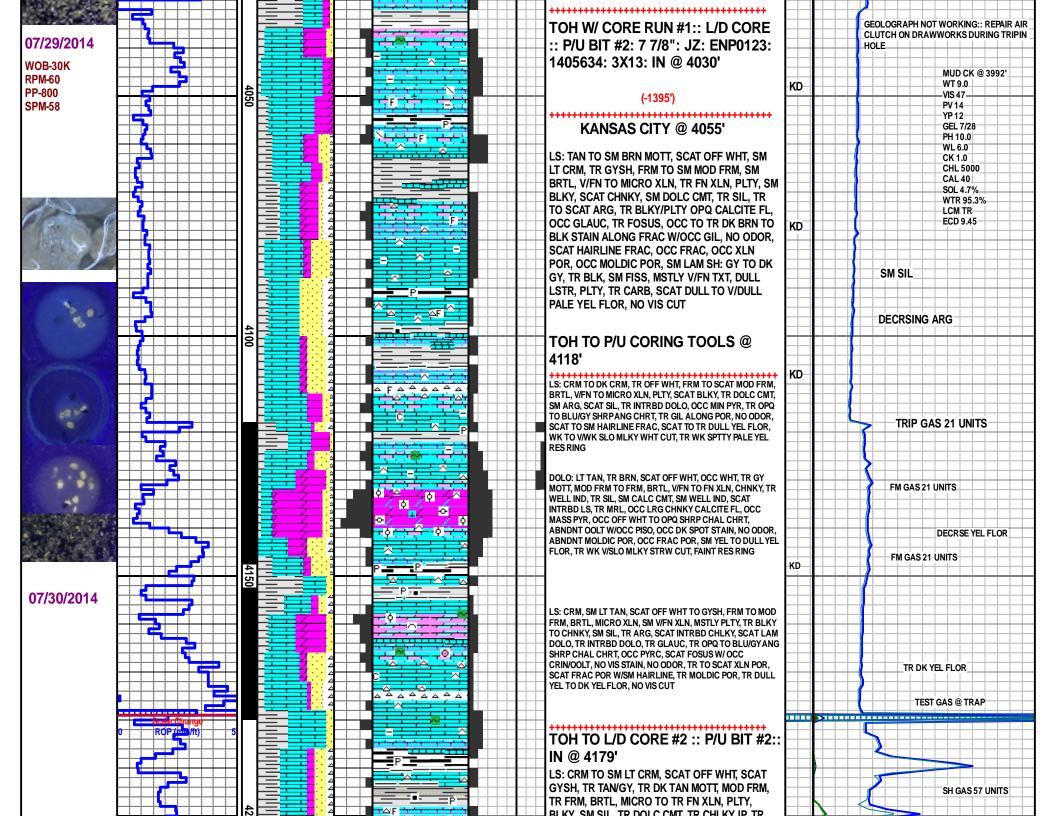

**GEOLOGIST** 

Name: MR. MACK BLACKFORD Company: CATO EXPLORATION, LLC Address: 15 EAST 5TH ST., STE 2100

**TULSA, OK 74103** 

Cores

**CONTRACTOR: DB** 

**CORE #: 2** 

FORMATION: KANSAS CITY "B" & "C"

FROM: 4118' CUT: 61'
TO: 4179' RECOVERED: 61'
BIT TYPE: DB: SERIAL# 3893
SIZE: 7 7/8" TIME: 5.5 HRS

**Well Information** 

DRILLING CONTRACTOR: MAVERICK RIG 102 MUD CO.: MUD-CO / SERVICE MUD, INC.

ENGINEER- TYLER LANG MUD LOGGING: XGP

LOGGER: LEVI CAMPBELL (405) 397-5932 levi.campbell@xgpmudlogging.com

BH: 5035/5032 TRAILER: H5 HASP: 4 MAC:6