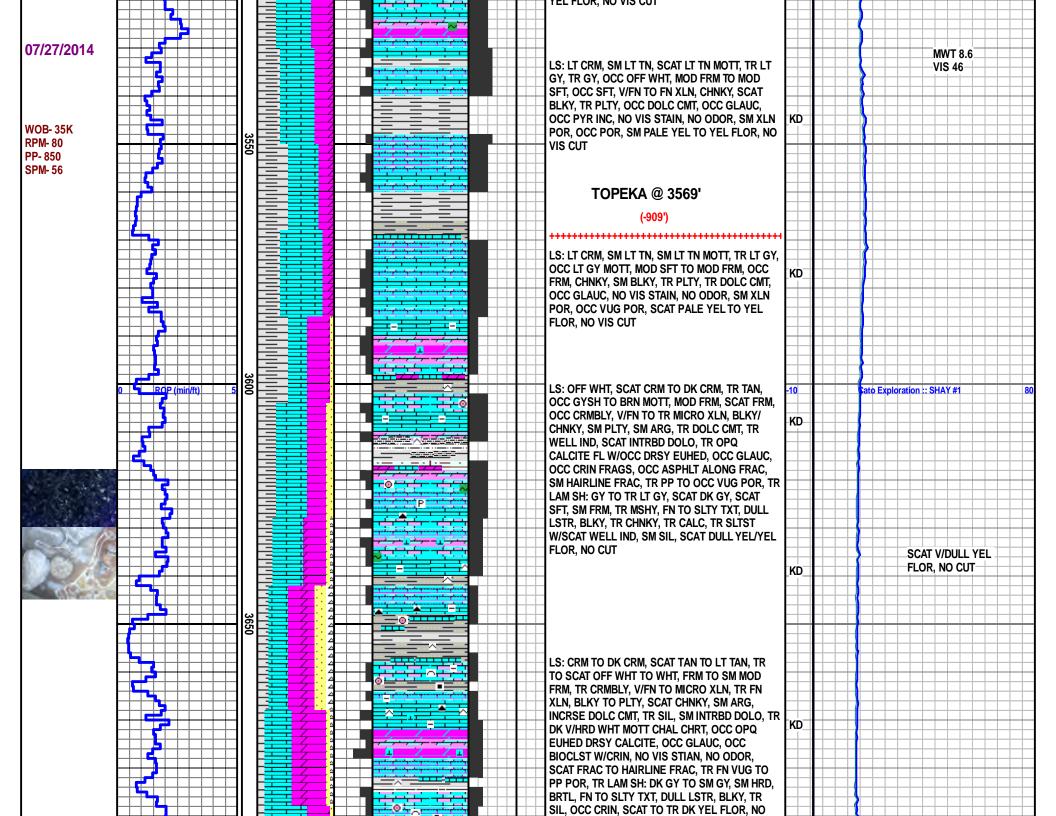

#### Scale 1:240 (5"=100') Imperial Measured Depth Log

Well Name: SHAY #1 CATO EXPLORATION, LLC

Location: Sec. 22-16S-28W LANE Co., KS

License Number: 15-101-22527 Region: WILDCAT Spud Date: 07/21/2014 Drilling Completed: 07/31/2014

Surface Coordinates: SHL: 1250' FWL & 1670' FNL OF

Sec. 22-16S-28W LANE CO., KS

Bottom Hole REPORT FOR: MR. MACK BLACKFORD

Coordinates: LOGGER: MR. LEVI CAMPBELL

Ground Elevation (ft): 2653' K.B. Elevation (ft): 2660' Logged Interval (ft): 1430' To: 4579' Total Depth (ft): 4579'

Formation: LANSING/ KANSAS CITY
Type of Drilling Fluid: FRESH WATER/NATIVE MUD

Printed by MUD.LOG from WellSight Systems 1-800-447-1534 www.WellSight.com

**CORE** 

Contractor: DB
Core #: 1

Formation: LANSING