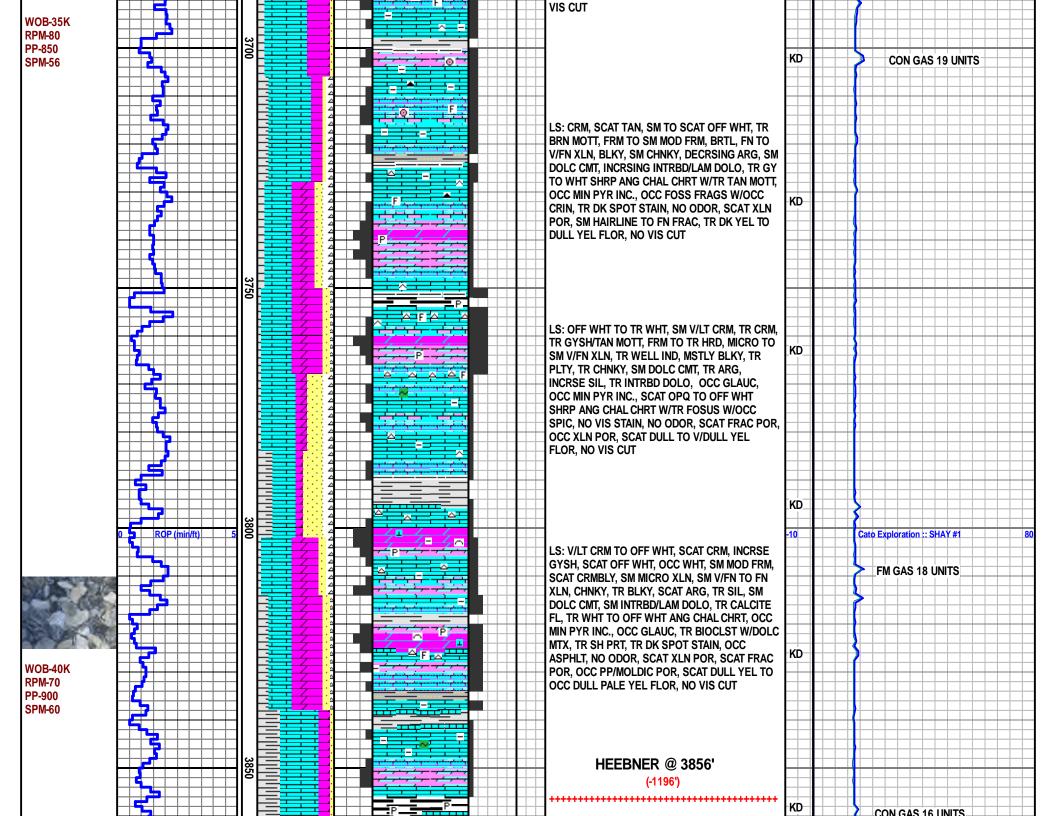

#### Scale 1:240 (5"=100') Imperial Measured Depth Log

Well Name: SHAY #1 CATO EXPLORATION, LLC

Location: Sec. 22-16S-28W LANE Co., KS

License Number: 15-101-22527 Region: WILDCAT Spud Date: 07/21/2014 Drilling Completed: 07/31/2014

Surface Coordinates: SHL: 1250' FWL & 1670' FNL OF

Sec. 22-16S-28W LANE CO., KS

Bottom Hole REPORT FOR: MR. MACK BLACKFORD

Coordinates: LOGGER: MR. LEVI CAMPBELL

Ground Elevation (ft): 2653' K.B. Elevation (ft): 2660' Logged Interval (ft): 1430' To: 4579' Total Depth (ft): 4579'

Formation: LANSING/ KANSAS CITY
Type of Drilling Fluid: FRESH WATER/NATIVE MUD

Printed by MUD.LOG from WellSight Systems 1-800-447-1534 www.WellSight.com

**CORE** 

Contractor: DB
Core #: 1

Formation: LANSING