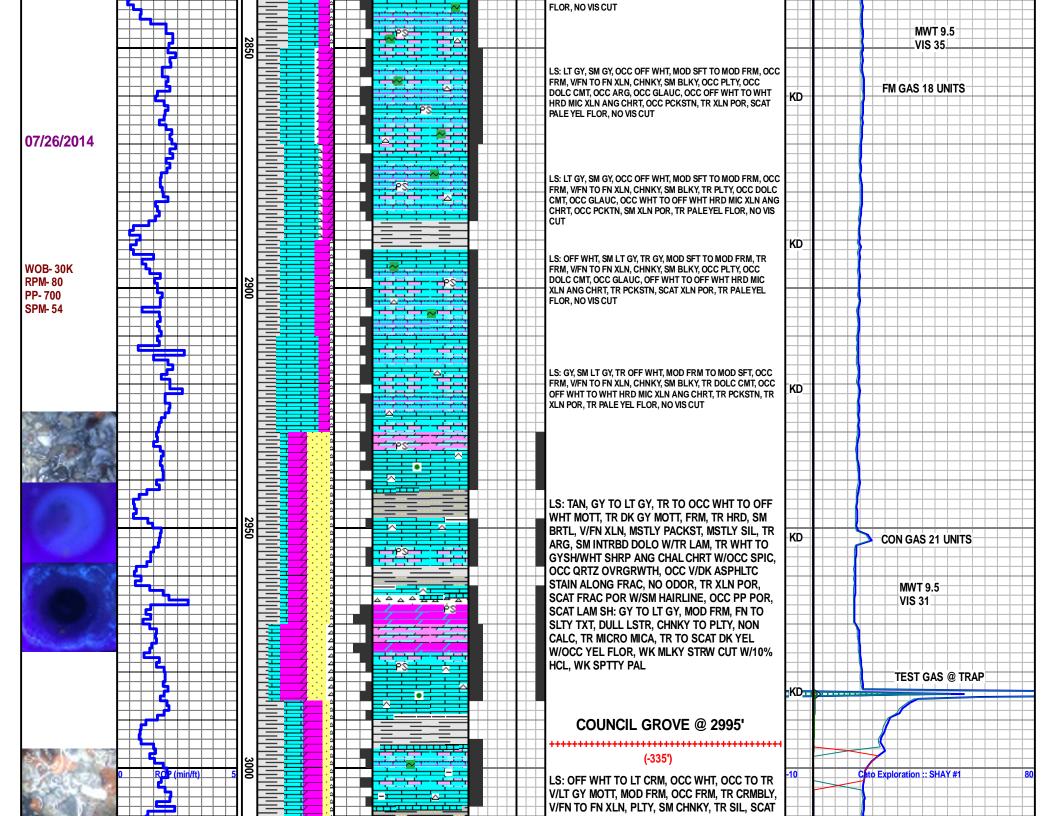

#### Scale 1:240 (5"=100') Imperial Measured Depth Log

Well Name: SHAY #1 CATO EXPLORATION, LLC

Location: Sec. 22-16S-28W LANE Co., KS

License Number: 15-101-22527 Region: WILDCAT Spud Date: 07/21/2014 Drilling Completed: 07/31/2014

Surface Coordinates: SHL: 1250' FWL & 1670' FNL OF

Sec. 22-16S-28W LANE CO., KS

Bottom Hole REPORT FOR: MR. MACK BLACKFORD

Coordinates: LOGGER: MR. LEVI CAMPBELL

Ground Elevation (ft): 2653' K.B. Elevation (ft): 2660' Logged Interval (ft): 1430' To: 4579' Total Depth (ft): 4579'

Formation: LANSING/ KANSAS CITY
Type of Drilling Fluid: FRESH WATER/NATIVE MUD

Printed by MUD.LOG from WellSight Systems 1-800-447-1534 www.WellSight.com

**CORE** 

Contractor: DB
Core #: 1

Formation: LANSING

**Well Information** 

DRILLING CONTRACTOR: MAVERICK RIG 102 MUD CO.: MUD-CO / SERVICE MUD, INC.

ENGINEER- TYLER LANG MUD LOGGING: XGP

LOGGER: LEVI CAMPBELL (405) 397-5932 levi.campbell@xgpmudlogging.com

BH: 5035/5032 TRAILER: H5 HASP: 4 MAC:6