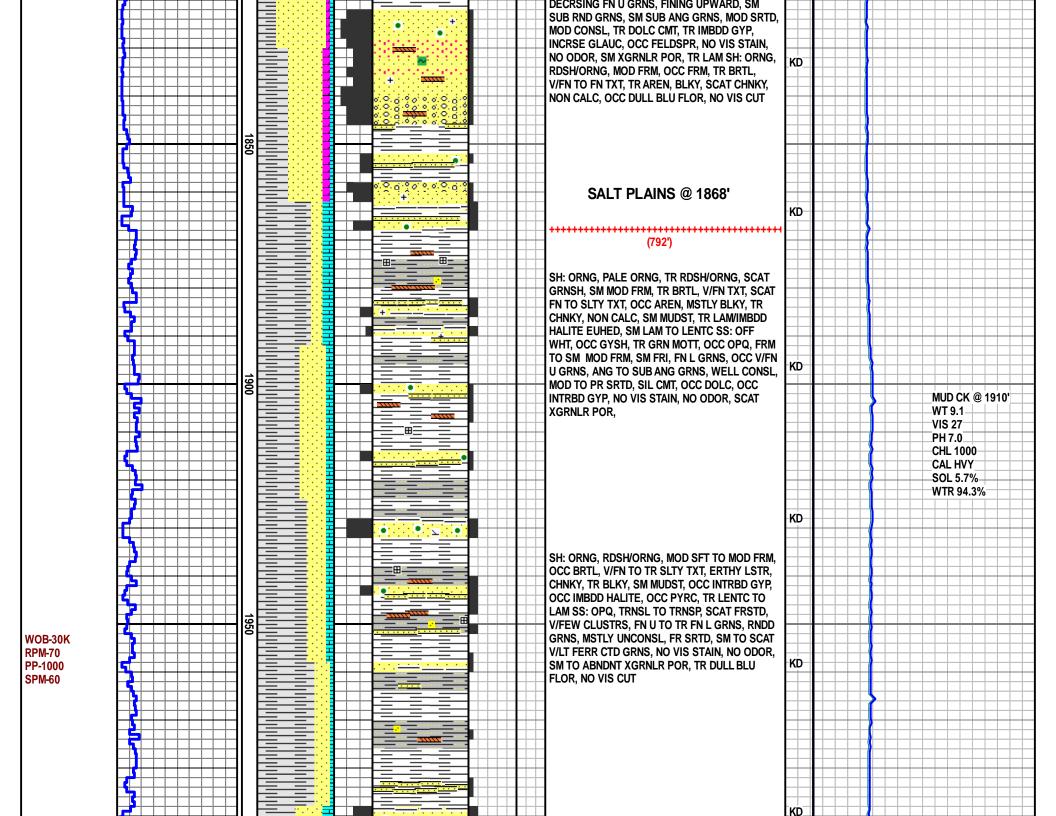

#### Scale 1:240 (5"=100') Imperial Measured Depth Log

Well Name: SHAY #1 CATO EXPLORATION, LLC

Location: Sec. 22-16S-28W LANE Co., KS

License Number: 15-101-22527 Region: WILDCAT Spud Date: 07/21/2014 Drilling Completed: 07/31/2014

Surface Coordinates: SHL: 1250' FWL & 1670' FNL OF

Sec. 22-16S-28W LANE CO., KS

Bottom Hole REPORT FOR: MR. MACK BLACKFORD

Coordinates: LOGGER: MR. LEVI CAMPBELL

Ground Elevation (ft): 2653' K.B. Elevation (ft): 2660' Logged Interval (ft): 1430' To: 4579' Total Depth (ft): 4579'

Formation: LANSING/ KANSAS CITY
Type of Drilling Fluid: FRESH WATER/NATIVE MUD

Printed by MUD.LOG from WellSight Systems 1-800-447-1534 www.WellSight.com

**CORE** 

Contractor: DB
Core #: 1

Formation: LANSING

Core Interval: From: 3960' Cut: 70' To: 4030' Recovered: 70'

Bit type: DB: SERIAL# 3893

Size: 7 7/8" Coring Time: 7.3 HRS

**OPERATOR** 

Company: CATO EXPLORATION, LLC Address: 15 EAST 5TH St., STE 2100

**TULSA, OK 74103** 

**GEOLOGIST** 

Name: MR. MACK BLACKFORD Company: CATO EXPLORATION, LLC Address: 15 EAST 5TH ST., STE 2100

**TULSA, OK 74103** 

Cores

**CONTRACTOR: DB** 

**CORE #: 2** 

FORMATION: KANSAS CITY "B" & "C"

FROM: 4118' CUT: 61'
TO: 4179' RECOVERED: 61'
BIT TYPE: DB: SERIAL# 3893
SIZE: 7 7/8" TIME: 5.5 HRS

**Well Information** 

DRILLING CONTRACTOR: MAVERICK RIG 102 MUD CO.: MUD-CO / SERVICE MUD, INC.

ENGINEER- TYLER LANG MUD LOGGING: XGP

LOGGER: LEVI CAMPBELL (405) 397-5932 levi.campbell@xgpmudlogging.com

BH: 5035/5032 TRAILER: H5 HASP: 4 MAC:6