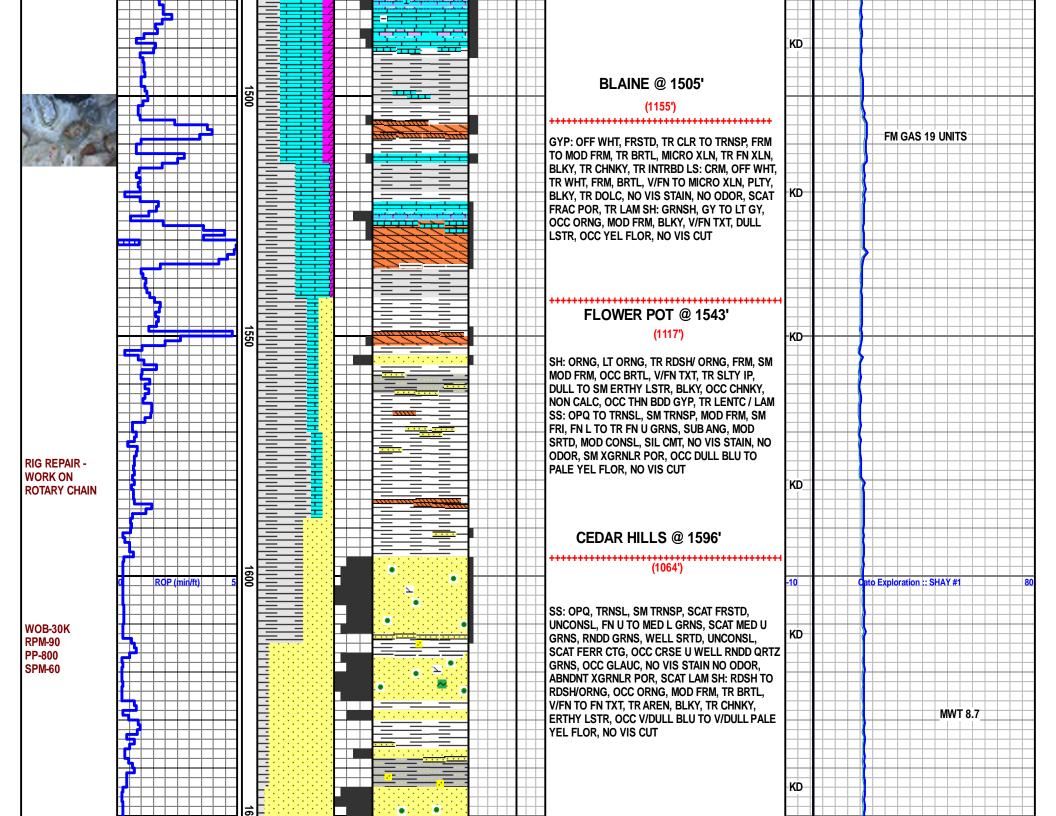

Formation: LANSING/ KANSAS CITY
Type of Drilling Fluid: FRESH WATER/NATIVE MUD

Printed by MUD.LOG from WellSight Systems 1-800-447-1534 www.WellSight.com

**CORE** 

Contractor: DB
Core #: 1

Formation: LANSING

Core Interval: From: 3960' Cut: 70' To: 4030' Recovered: 70'

Bit type: DB: SERIAL# 3893

Size: 7 7/8" Coring Time: 7.3 HRS

**OPERATOR** 

Company: CATO EXPLORATION, LLC Address: 15 EAST 5TH St., STE 2100

**TULSA, OK 74103** 