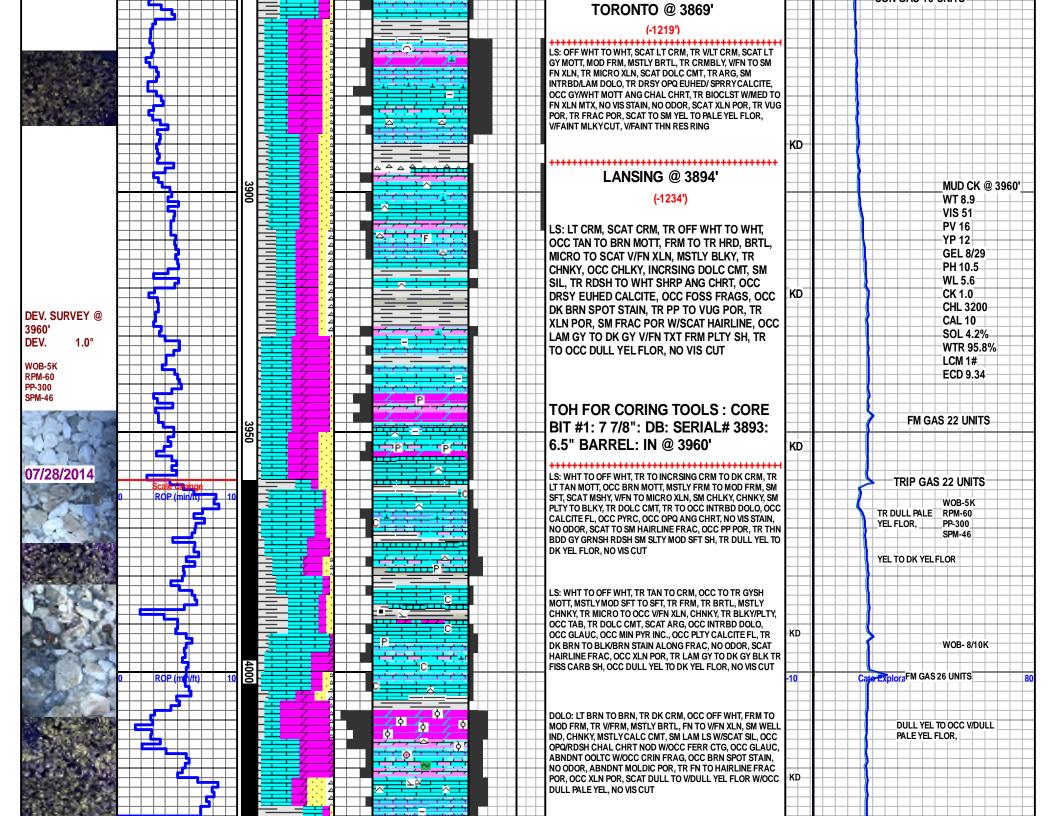

#### Scale 1:240 (5"=100') Imperial Measured Depth Log

Well Name: SHAY #1 CATO EXPLORATION, LLC

Location: Sec. 22-16S-28W LANE Co., KS

License Number: 15-101-22527 Region: WILDCAT Spud Date: 07/21/2014 Drilling Completed: 07/31/2014

Surface Coordinates: SHL: 1250' FWL & 1670' FNL OF

Sec. 22-16S-28W LANE CO., KS

Bottom Hole REPORT FOR: MR. MACK BLACKFORD

Coordinates: LOGGER: MR. LEVI CAMPBELL

Ground Elevation (ft): 2653' K.B. Elevation (ft): 2660' Logged Interval (ft): 1430' To: 4579' Total Depth (ft): 4579'

Formation: LANSING/ KANSAS CITY
Type of Drilling Fluid: FRESH WATER/NATIVE MUD

Printed by MUD.LOG from WellSight Systems 1-800-447-1534 www.WellSight.com

**CORE** 

Contractor: DB
Core #: 1

Formation: LANSING

Core Interval: From: 3960' Cut: 70' To: 4030' Recovered: 70'

Bit type: DB: SERIAL# 3893

Size: 7 7/8" Coring Time: 7.3 HRS

**OPERATOR** 

Company: CATO EXPLORATION, LLC Address: 15 EAST 5TH St., STE 2100

**TULSA, OK 74103** 