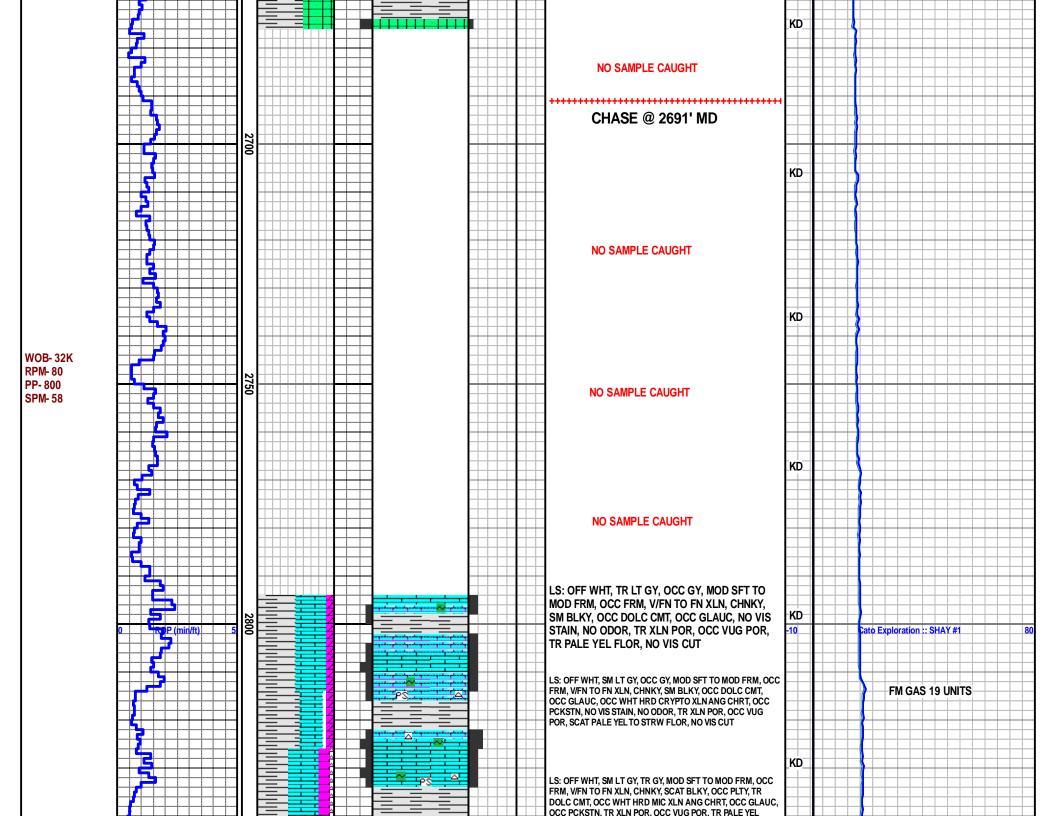

#### Scale 1:240 (5"=100') Imperial Measured Depth Log

Well Name: SHAY #1 CATO EXPLORATION, LLC

Location: Sec. 22-16S-28W LANE Co., KS

License Number: 15-101-22527 Region: WILDCAT Spud Date: 07/21/2014 Drilling Completed: 07/31/2014

Surface Coordinates: SHL: 1250' FWL & 1670' FNL OF

Sec. 22-16S-28W LANE CO., KS

Bottom Hole REPORT FOR: MR. MACK BLACKFORD

Coordinates: LOGGER: MR. LEVI CAMPBELL

Ground Elevation (ft): 2653' K.B. Elevation (ft): 2660' Logged Interval (ft): 1430' To: 4579' Total Depth (ft): 4579'

Formation: LANSING/ KANSAS CITY
Type of Drilling Fluid: FRESH WATER/NATIVE MUD

Printed by MUD.LOG from WellSight Systems 1-800-447-1534 www.WellSight.com

**CORE** 

Contractor: DB
Core #: 1

Formation: LANSING

**Well Information** 

DRILLING CONTRACTOR: MAVERICK RIG 102 MUD CO.: MUD-CO / SERVICE MUD, INC.

ENGINEER- TYLER LANG MUD LOGGING: XGP

LOGGER: LEVI CAMPBELL (405) 397-5932 levi.campbell@xgpmudlogging.com

BH: 5035/5032 TRAILER: H5 HASP: 4 MAC:6