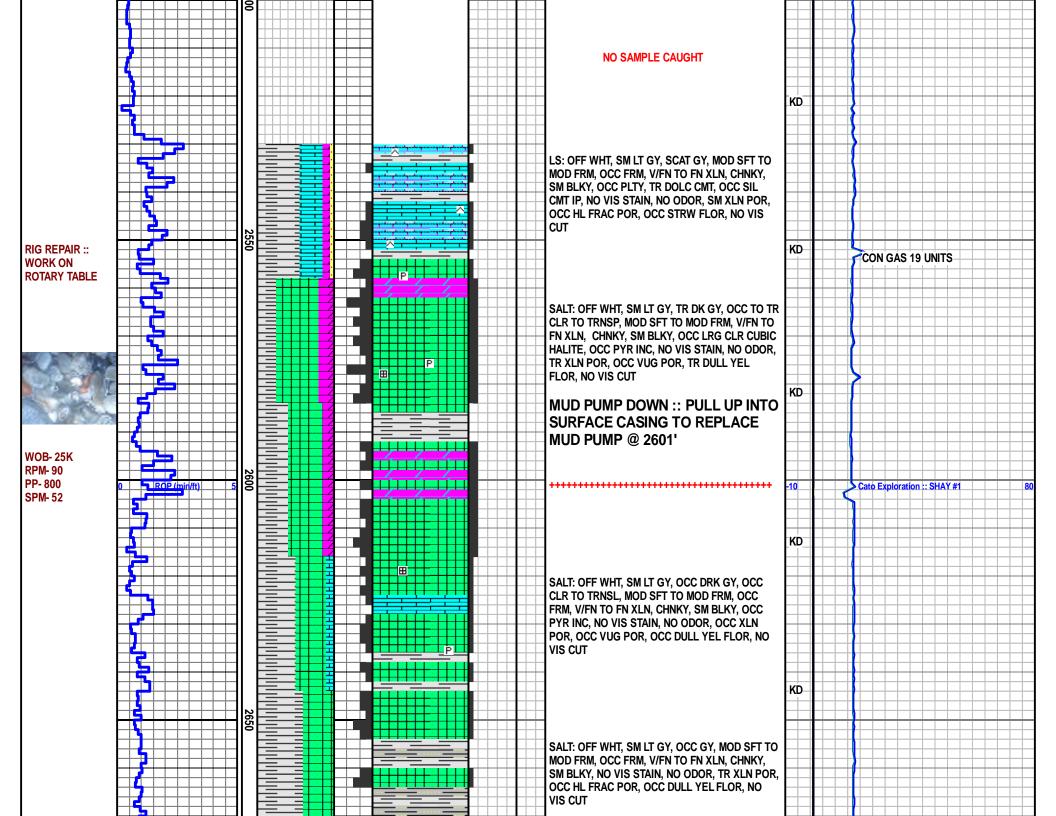

#### Scale 1:240 (5"=100') Imperial Measured Depth Log

Well Name: SHAY #1 CATO EXPLORATION, LLC

Location: Sec. 22-16S-28W LANE Co., KS

License Number: 15-101-22527 Region: WILDCAT Spud Date: 07/21/2014 Drilling Completed: 07/31/2014

Surface Coordinates: SHL: 1250' FWL & 1670' FNL OF

Sec. 22-16S-28W LANE CO., KS

Bottom Hole REPORT FOR: MR. MACK BLACKFORD

Coordinates: LOGGER: MR. LEVI CAMPBELL

Ground Elevation (ft): 2653' K.B. Elevation (ft): 2660' Logged Interval (ft): 1430' To: 4579' Total Depth (ft): 4579'

Formation: LANSING/ KANSAS CITY
Type of Drilling Fluid: FRESH WATER/NATIVE MUD

Printed by MUD.LOG from WellSight Systems 1-800-447-1534 www.WellSight.com

**CORE** 

Contractor: DB
Core #: 1

Formation: LANSING

Core Interval: From: 3960' Cut: 70' To: 4030' Recovered: 70'

Bit type: DB: SERIAL# 3893

Size: 7 7/8" Coring Time: 7.3 HRS

**OPERATOR** 

Company: CATO EXPLORATION, LLC Address: 15 EAST 5TH St., STE 2100

**TULSA, OK 74103** 

**Well Information** 

DRILLING CONTRACTOR: MAVERICK RIG 102 MUD CO.: MUD-CO / SERVICE MUD, INC.

ENGINEER- TYLER LANG MUD LOGGING: XGP

LOGGER: LEVI CAMPBELL (405) 397-5932 levi.campbell@xgpmudlogging.com

BH: 5035/5032 TRAILER: H5 HASP: 4 MAC:6