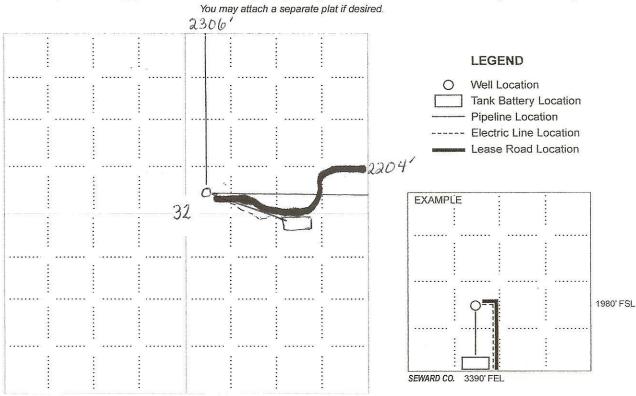

#### IN ALL CASES PLOT THE INTENDED WELL ON THE PLAT BELOW

In all cases, please fully complete this side of the form. Include items 1 through 5 at the bottom of this page.

| Operator: Adams, Karen dha PeeWe Oil Co.<br>Lease: Headley                   | Location of Well: County: Woodson                                                                    |
|------------------------------------------------------------------------------|------------------------------------------------------------------------------------------------------|
| Lease: Headley                                                               | 2306 feet from X N / S Line of Section                                                               |
| Well Number: 30                                                              | 2204 feet from X E / W Line of Section                                                               |
| Field: Winterscheid                                                          | Sec. 32 Twp. 23 S. R. 14 X E W                                                                       |
| Number of Acres attributable to well: QTR/QTR/QTR/QTR of acreage: $-SW4-NE4$ | Is Section: Regular or Irregular                                                                     |
|                                                                              | If Section is Irregular, locate well from nearest corner boundary.  Section corner used: NE NW SE SW |

#### **PLAT**

Show location of the well. Show footage to the nearest lease or unit boundary line. Show the predicted locations of lease roads, tank batteries, pipelines and electrical lines, as required by the Kansas Surface Owner Notice Act (House Bill 2032).

NOTE: In all cases locate the spot of the proposed drilling locaton.

## In plotting the proposed location of the well, you must show:

- 1. The manner in which you are using the depicted plat by identifying section lines, i.e. 1 section, 1 section with 8 surrounding sections, 4 sections, etc.
- 2. The distance of the proposed drilling location from the south / north and east / west outside section lines.
- 3. The distance to the nearest lease or unit boundary line (in footage).
- 4. If proposed location is located within a prorated or spaced field a certificate of acreage attribution plat must be attached: (C0-7 for oil wells; CG-8 for gas wells).
- 5. The predicted locations of lease roads, tank batteries, pipelines, and electrical lines.